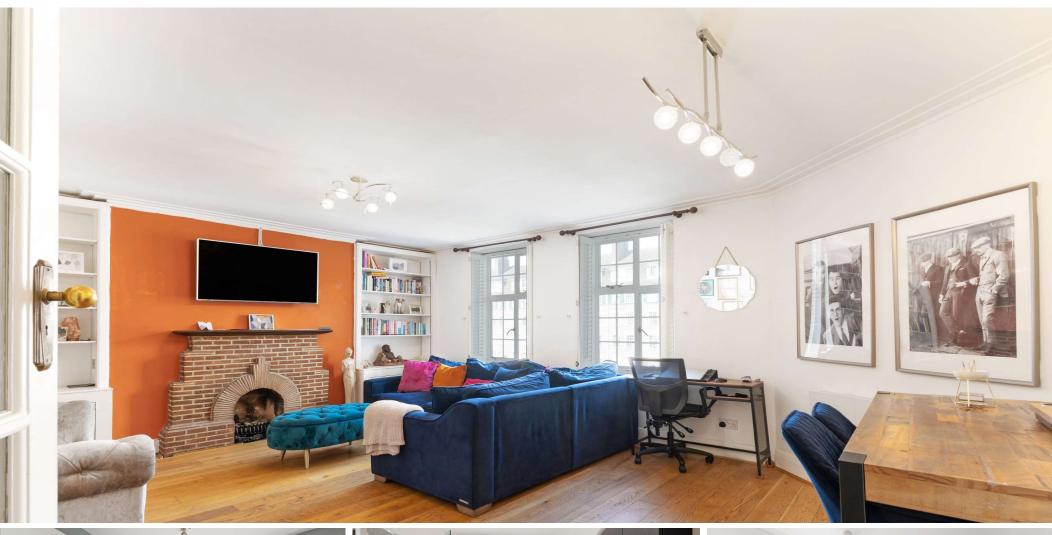

Richmond Hill Court Richmond, TW10

CHESTERTONS

The apartment is situated on the second-floor of this sought after 1930's Richmond Hill apartment building. The property comprises; a large entrance hall, two good size bedrooms, a bathroom with separate WC, a large separate kitchen and a spacious reception room with feature fireplace. The property also benefits from recently fitted double glazing.