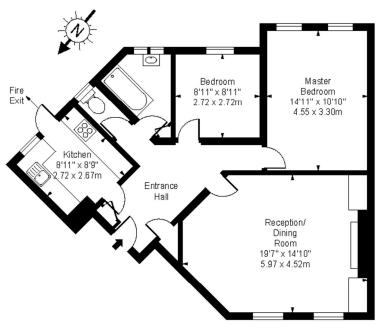

## Richmond Hill Court, TW10

Second Floor

Approx Gross Internal Area 808 Sq Ft - 75.06 Sq M

For I llustration Purposes Only - Not To Scale www.goldlens.co.uk Ref. No. 009372M