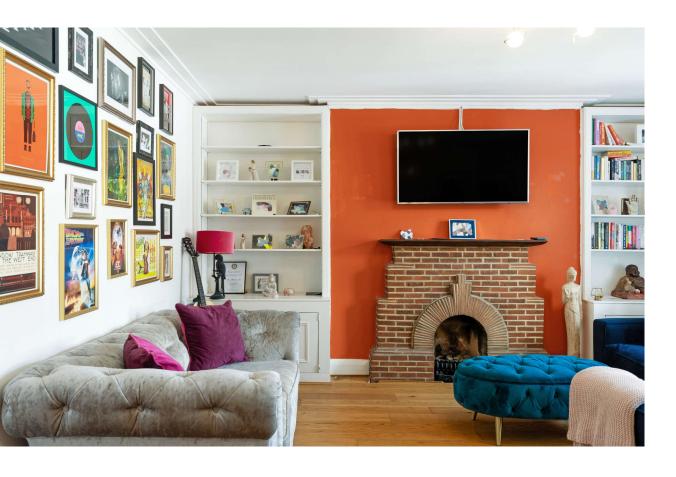

Richmond Hill Court Richmond, TW10

CHESTERTONS

The apartment is situated on the second-floor of this sought after 1930's Richmond Hill apartment building. The property comprises; a large entrance hall, two good size bedrooms, a bathroom with separate WC, a large separate kitchen and a spacious reception room with feature fireplace. The property also benefits from recently fitted double glazing.