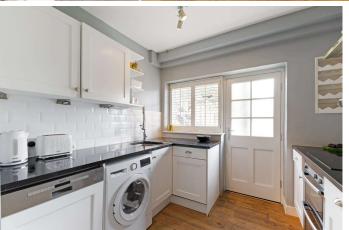

Richmond Hill Court Richmond, TW10

CHESTERTONS

The apartment is situated on the second-floor of this sought after 1930's Richmond Hill apartment building. The property comprises; a large entrance hall, two good size bedrooms, a bathroom with separate WC, a large separate kitchen and a spacious reception room with feature fireplace. The property also benefits from recently fitted double glazing.