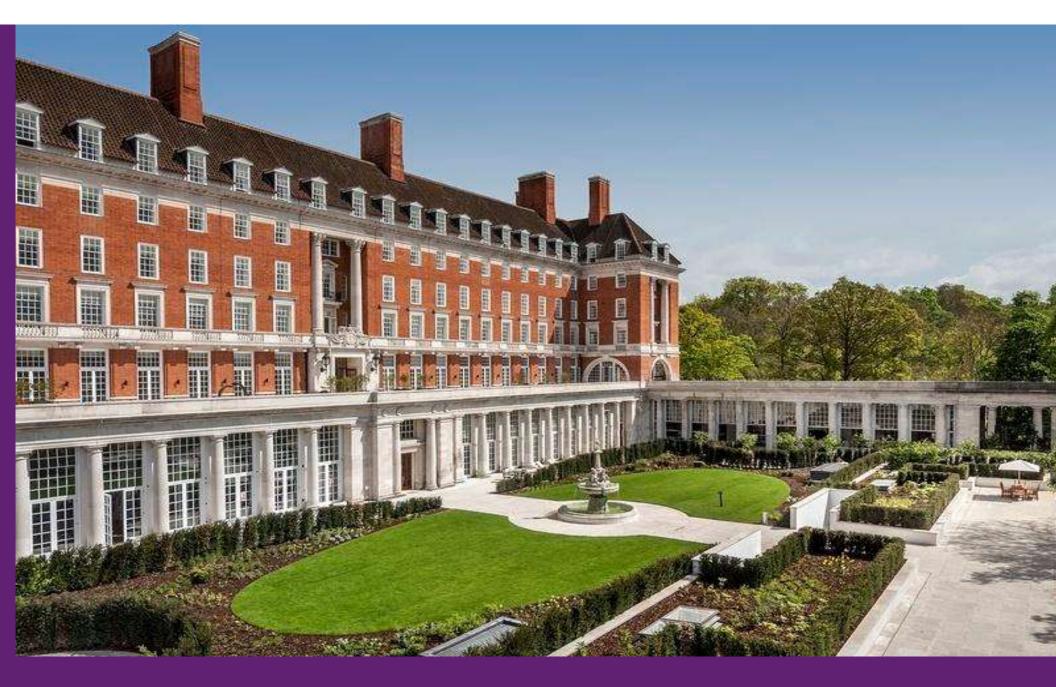

Star & Garter House Richmond Hill, TW10

CHESTERTONS

A superb and unique one bedroom apartment located in the Star and Garter development with an underground parking space. The apartment has views over Petersham Meadows and comprises; a large double bedroom, modern bathroom, with marble worktops and Villeroy and Boche sanitary wear, reception room with open-plan handless bespoke kitchen and Miele appliances with Miele induction hob. The apartment has intelligent mood lighting system, hyper optic WIFI, multi room audio system and comfort cooling system all controlled by a touch panel in the living room. The development is manned by a 24hr concierge service which also provides a town car service. There is a communal swimming pool with jacuzzi, gym, treatment rooms, hot beds and changing rooms in the central core of the building. This area leads out to the immaculate and well maintained communal gardens and terrace with stunning views over the River Thames, Twickenham stadium and sights of Turner's view, the only protected view by parliament in the UK. There is a BBQ area that can be hired out along with a cinema that can also be hired to residents.

- Stunning One Bedroom Apartment
- Iconic Star And Garter House
- Stunning Views Over Parkland
- Gym, Swimming Pool And More
- Service Charge: Circa £12,000 Per Annum As Advised By Vendor

**Tenure:** Leasehold 988 years 10 months