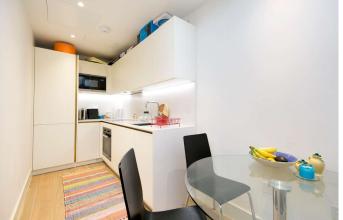

Star & Garter House Richmond Hill, TW10

CHESTERTONS

A superb and unique one bedroom apartment located in the Star and Garter development with an underground parking space. The apartment has views over Petersham Meadows and comprises; a large double bedroom, modern bathroom, with marble worktops and Villeroy and Boche sanitary wear, reception room with open-plan handless bespoke kitchen and Miele appliances with Miele induction hob. The apartment has intelligent mood lighting system, hyper optic WIFI, multi room audio system and comfort cooling system all controlled by a touch panel in the living room. The development is manned by a 24hr concierge service which also provides a town car service. There is a communal swimming pool with jacuzzi, gym, treatment rooms, hot beds and changing rooms in the central core of the building. This area leads out to the immaculate and well maintained communal gardens and terrace with stunning views over the River Thames, Twickenham stadium and sights of Turner's view, the only protected view by parliament in the UK. There is a BBQ area that can be hired out along with a cinema that can also be hired to residents.