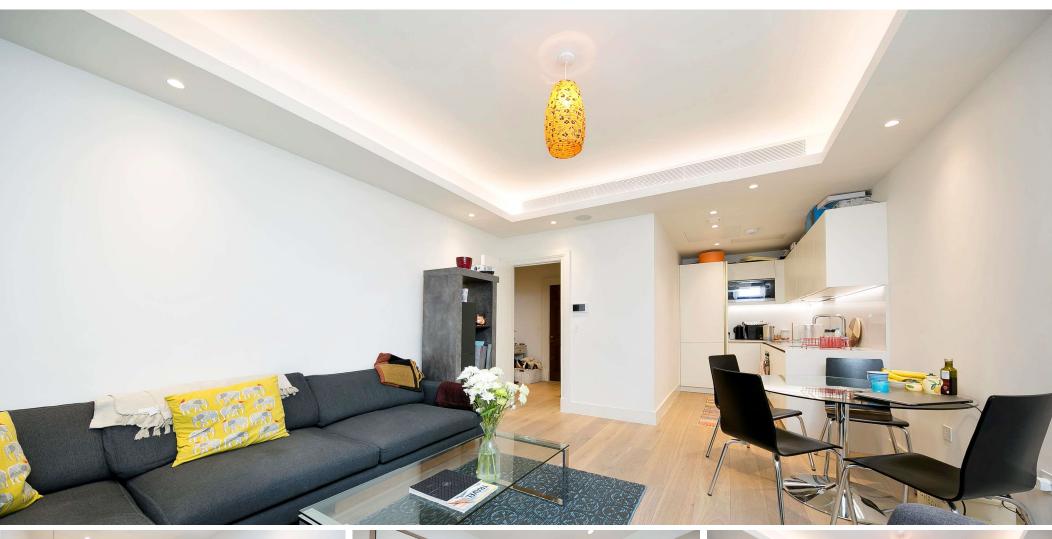

Star & Garter House Richmond Hill, TW10

CHESTERTONS

A superb and unique one bedroom apartment located in the Star and Garter development with an underground parking space. The apartment has views over Petersham Meadows and comprises; a large double bedroom, modern bathroom, with marble worktops and Villeroy and Boche sanitary wear, reception room with open-plan handless bespoke kitchen and Miele appliances with Miele induction hob. The apartment has intelligent mood lighting system, hyper optic WIFI, multi room audio system and comfort cooling system all controlled by a touch panel in the living room. The development is manned by a 24hr concierge service which also provides a town car service. There is a communal swimming pool with jacuzzi, gym, treatment rooms, hot beds and changing rooms in the central core of the building. This area leads out to the immaculate and well maintained communal gardens and terrace with stunning views over the River Thames, Twickenham stadium and sights of Turner's view, the only protected view by parliament in the UK. There is a BBQ area that can be hired out along with a cinema that can also be hired to residents.