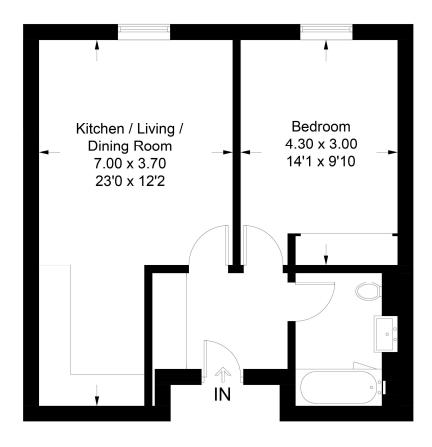

## Star and Garter

Approx . Gross Internal Area = 47 sq mt / 506 sq ft

Featherstone Leigh Ltd
Every attempt is made to assure accuracy, however measurements are
approximate and for Illustrative purposes only. Not to scale.(310459)