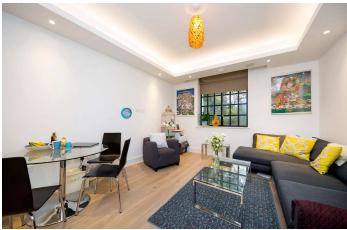

Star & Garter House Richmond Hill, TW10

CHESTERTONS

A superb and unique one bedroom apartment located in the Star and Garter development with an underground parking space. The apartment has views over Petersham Meadows and comprises; a large double bedroom, modern bathroom, with marble worktops and Villeroy and Boche sanitary wear, reception room with open-plan handless bespoke kitchen and Miele appliances with Miele induction hob. The apartment has intelligent mood lighting system, hyper optic WIFI, multi room audio system and comfort cooling system all controlled by a touch panel in the living room. The development is manned by a 24hr concierge service which also provides a town car service. There is a communal swimming pool with jacuzzi, gym, treatment rooms, hot beds and changing rooms in the central core of the building. This area leads out to the immaculate and well maintained communal gardens and terrace with stunning views over the River Thames, Twickenham stadium and sights of Turner's view, the only protected view by parliament in the UK. There is a BBQ area that can be hired out along with a cinema that can also be hired to residents.