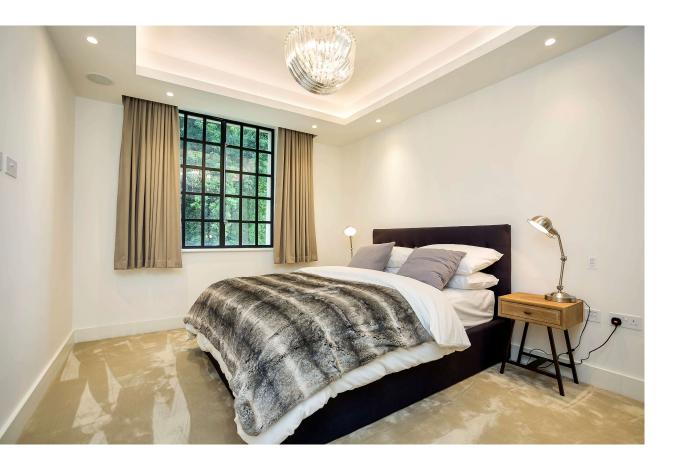

Star & Garter House Richmond Hill, TW10

CHESTERTONS

A superb and unique one bedroom apartment located in the Star and Garter development with an underground parking space. The apartment has views over Petersham Meadows and comprises; a large double bedroom, modern bathroom, with marble worktops and Villeroy and Boche sanitary wear, reception room with open-plan handless bespoke kitchen and Miele appliances with Miele induction hob. The apartment has intelligent mood lighting system, hyper optic WIFI, multi room audio system and comfort cooling system all controlled by a touch panel in the living room. The development is manned by a 24hr concierge service which also provides a town car service. There is a communal swimming pool with jacuzzi, gym, treatment rooms, hot beds and changing rooms in the central core of the building. This area leads out to the immaculate and well maintained communal gardens and terrace with stunning views over the River Thames, Twickenham stadium and sights of Turner's view, the only protected view by parliament in the UK. There is a BBQ area that can be hired out along with a cinema that can also be hired to residents.