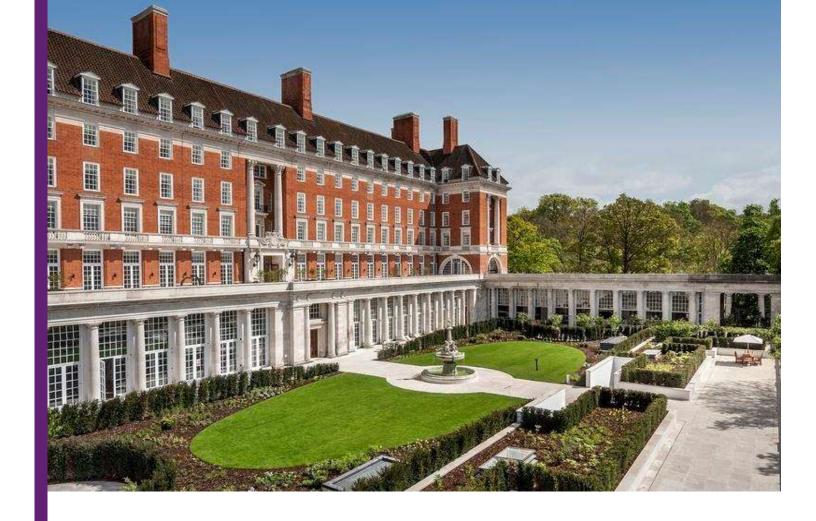

## Star & Garter House

Richmond Hill, TW10

- Stunning one bedroom apartment
- Iconic Star and Garter House
- Stunning views over parkland
- Gym, swimming pool and more

A superb and unique one bedroom apartment located in the Star and Garter development with an underground parking space. The apartment has views over Petersham Meadows and comprises; a large double bedroom, modern bathroom, with marble worktops and Villeroy and Boche sanitary wear, reception room with open-plan handless bespoke kitchen and Miele appliances with Miele induction hob. The apartment has intelligent mood lighting system, hyper optic WIFI, multi room audio system and comfort cooling system all controlled by a touch panel in the living room. The development is manned by a 24hr concierge service which also provides a town car service. There is a communal swimming pool with jacuzzi, gym, treatment rooms, hot beds and changing rooms in the central core of the building. This area leads out to the immaculate and well maintained communal gardens and terrace with stunning views over the River Thames, Twickenham stadium and sights of Turner's view, the only protected view by parliament in the UK. There is a BBQ area that can be hired out along with a cinema that can also be hired to residents.