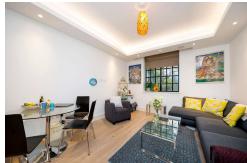

## Star & Garter House

Richmond Hill, TW10

- Stunning one bedroom apartment
- Iconic Star and Garter House
- Stunning views over parkland
- Gym, swimming pool and more

A superb and unique one bedroom apartment located in the Star and Garter development with an underground parking space. The apartment has views over Petersham Meadows and comprises; a large double bedroom, modern bathroom, with marble worktops and Villeroy and Boche sanitary wear, reception room with open-plan handless bespoke kitchen and Miele appliances with Miele induction hob. The apartment has intelligent mood lighting system, hyper optic WIFI, multi room audio system and comfort cooling system all controlled by a touch panel in the living room. The development is manned by a 24hr concierge service which also provides a town car service. There is a communal swimming pool with jacuzzi, gym, treatment rooms, hot beds and changing rooms in the central core of the building. This area leads out to the immaculate and well maintained communal gardens and terrace with stunning views over the River Thames, Twickenham stadium and sights of Turner's view, the only protected view by parliament in the UK. There is a BBQ area that can be hired out along with a cinema that can also be hired to residents.