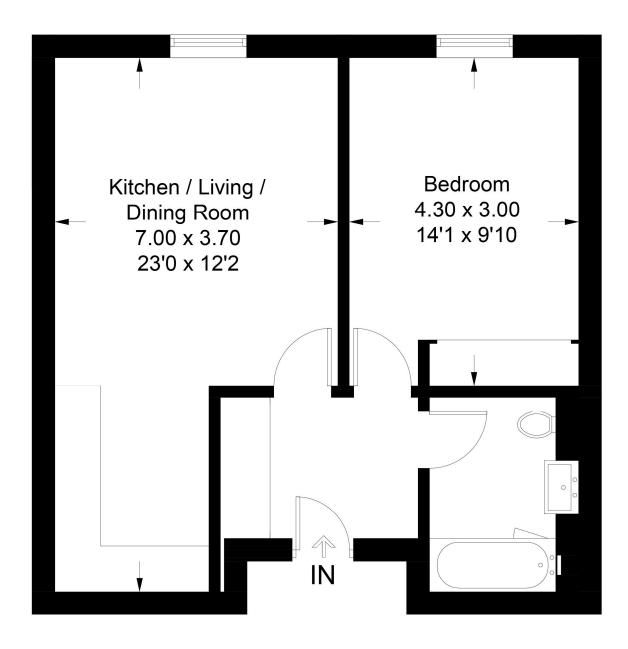

## Star and Garter

Approx . Gross Internal Area = 47 sq mt / 506 sq ft

Featherstone Leigh Ltd
Every attempt is made to assure accuracy, however measurements are approximate and for Illustrative purposes only. Not to scale.(310459)