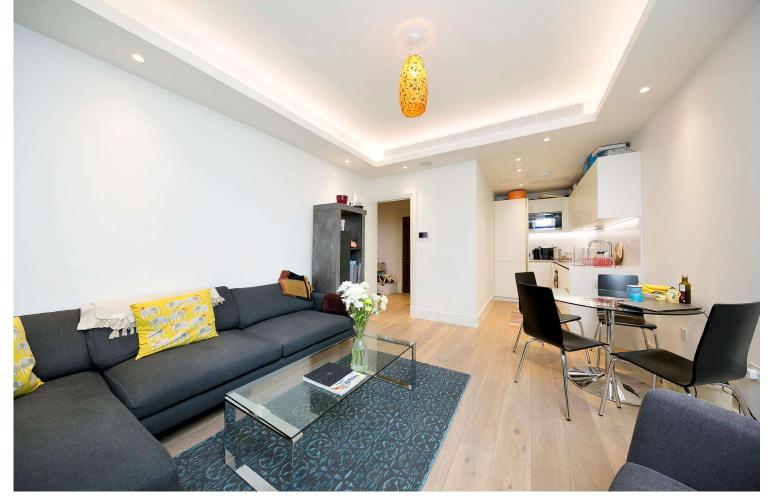

## Star & Garter House

Richmond Hill, TW10

- Stunning one bedroom apartment
- Iconic Star and Garter House
- Stunning views over parkland
- Gym, swimming pool and more

A superb and unique one bedroom apartment located in the Star and Garter development with an underground parking space. The apartment has views over Petersham Meadows and comprises; a large double bedroom, modern bathroom, with marble worktops and Villeroy and Boche sanitary wear, reception room with open-plan handless bespoke kitchen and Miele appliances with Miele induction hob. The apartment has intelligent mood lighting system, hyper optic WIFI, multi room audio system and comfort cooling system all controlled by a touch panel in the living room. The development is manned by a 24hr concierge service which also provides a town car service. There is a communal swimming pool with jacuzzi, gym, treatment rooms, hot beds and changing rooms in the central core of the building. This area leads out to the immaculate and well maintained communal gardens and terrace with stunning views over the River Thames, Twickenham stadium and sights of Turner's view, the only protected view by parliament in the UK. There is a BBQ area that can be hired out along with a cinema that can also be hired to residents.