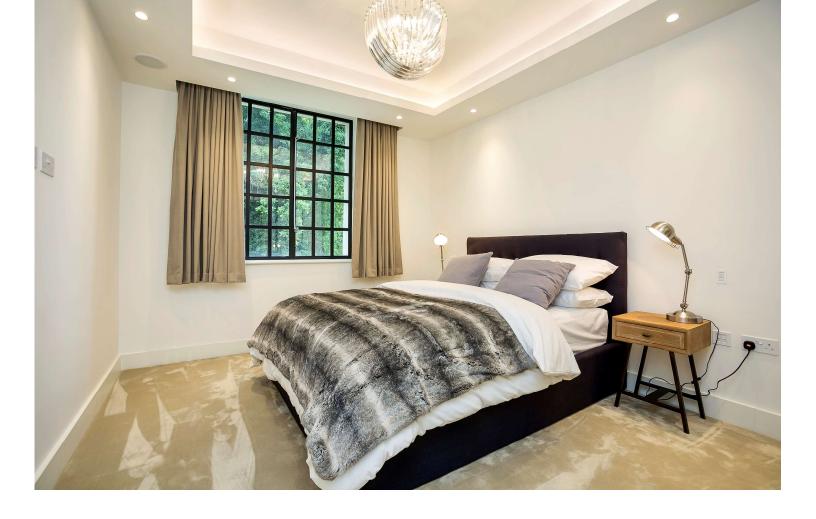

## Star & Garter House

Richmond Hill, TW10

- Stunning one bedroom apartment
- Iconic Star and Garter House
- Stunning views over parkland
- Gym, swimming pool and more

A superb and unique one bedroom apartment located in the Star and Garter development with an underground parking space. The apartment has views over Petersham Meadows and comprises; a large double bedroom, modern bathroom, with marble worktops and Villeroy and Boche sanitary wear, reception room with open-plan handless bespoke kitchen and Miele appliances with Miele induction hob. The apartment has intelligent mood lighting system, hyper optic WIFI, multi room audio system and comfort cooling system all controlled by a touch panel in the living room. The development is manned by a 24hr concierge service which also provides a town car service. There is a communal swimming pool with jacuzzi, gym, treatment rooms, hot beds and changing rooms in the central core of the building. This area leads out to the immaculate and well maintained communal gardens and terrace with stunning views over the River Thames, Twickenham stadium and sights of Turner's view, the only protected view by parliament in the UK. There is a BBQ area that can be hired out along with a cinema that can also be hired to residents.