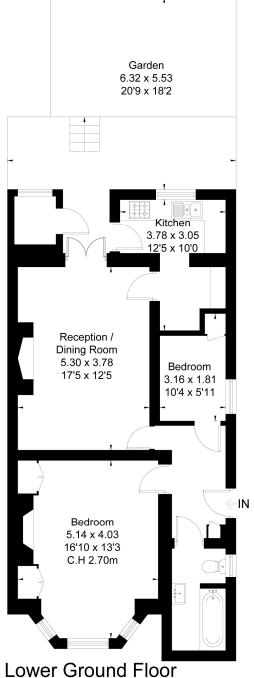

### ONSLOW ROAD RICHMOND, TW10

Approximate Floor Area = 69.0 sq m / 743 sq ft External Cupboard = 1.7 sq m / 18 sq ft Total = 70.7 sq m / 761 sq ft

Please note the whole garden is 24 feet wide and 30 feet long, however has been informally divided into two private areas.

This floor plan has been drawn in accordance with RICS Property Measurement 2nd edition. All measurements, including the floor area, are approximate and for illustrative purposes only @djd.london #87755