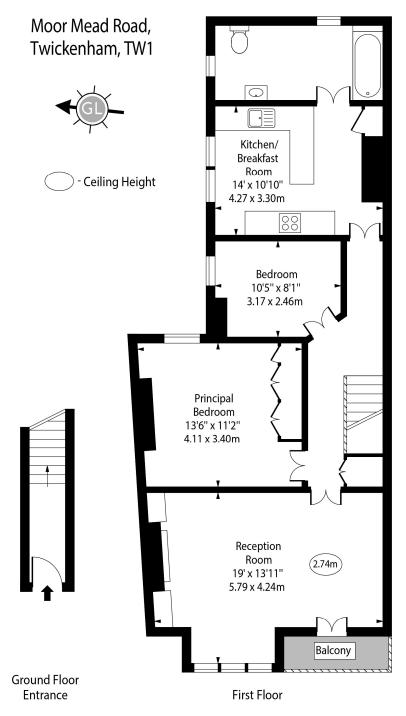

## Chestertons Richmond Sales

23a Friars Stile Road Richmond Surrey TW10 6NH richmond@chestertons.co.uk 020 3758 3222 chestertons.co.uk

Approx Gross Internal Area 902 Sq Ft - 83.80 Sq M

For Illustration Purposes Only - Not To Scale www.goldlens.co.uk Ref. No. 026864E