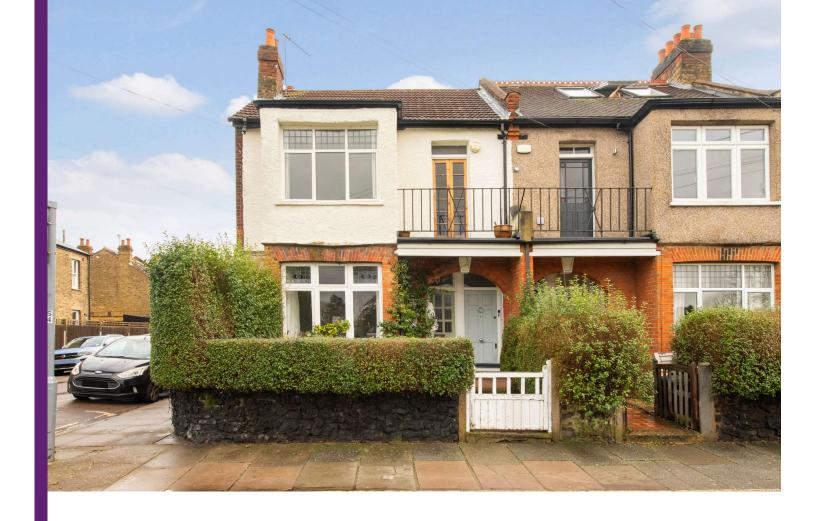

## Moor Mead Road

St Margaret's, TW1

Asking Price £700,000

An immaculate and beautifully presented two double bedroom maisonette overlooking Moor Mead Park. Comprising entrance hall, bright and spacious reception room, modern fully fitted kitchen and family bathroom and a detached garage.

## Moor Mead Road

St Margaret's, TW1

- Overlooking Moormead Park
- No onward chain
- St Margarets Village
- Scope to extend (STPP)
- Private Balcony

This delightful two-bedroom, one-bathroom flat on the first floor in St Margarets effortlessly combines modern living with an unbeatable location. The property features a spacious, contemporary interior with stylish finishes and a bright, airy ambiance. Additionally, it offers the added benefit of a detached garage, perfect for parking or extra storage space.

The flat overlooks the beautiful Moor Mead Park, providing stunning views and offering a peaceful setting right on your doorstep.

St Margarets Station is just a short walk away, offering excellent transport links into central London, while the nearby towns of Twickenham and Richmond provide a variety of shops, cafes, and restaurants. Whether you're commuting or enjoying the surrounding area, this property is ideally located to enjoy the best of both worlds.