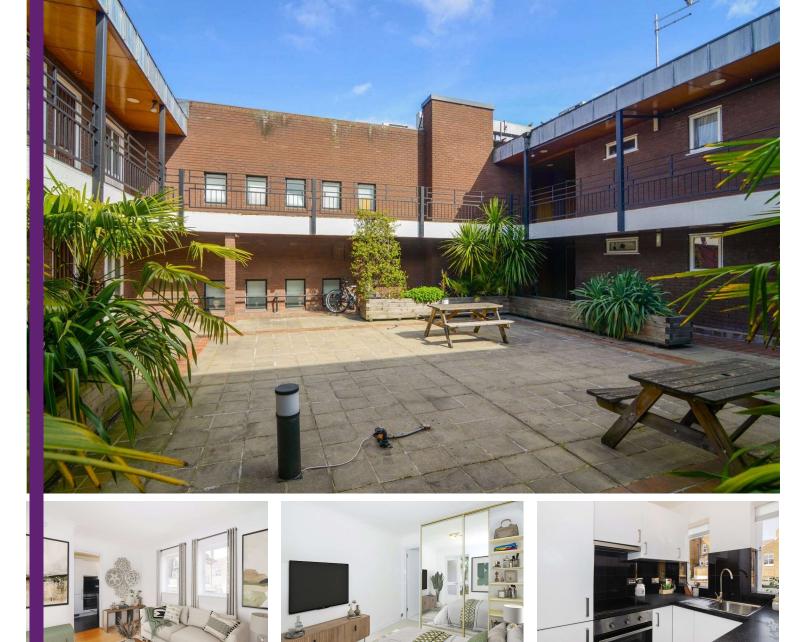

## **Glovers Lodge** Lewis Road, TW10

Asking Price £375,000 Leasehold 176 years 10 months

A beautifully presented one-bedroom flat in central Richmond, offering modern living, a communal area, and excellent transport links to London—all with no onward chain.