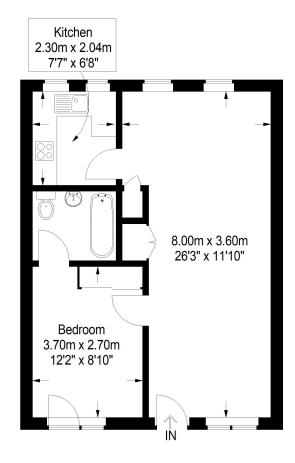

## **Glovers Lodge**

Approx . Gross Internal Area 47 sq mt / 506 sq ft

Tenure: Leasehold 176 years 10 months Service Charge: £1932.2 Ground Rent: £0 Local Authority: London Borough of Richmond upon Thames Council Tax Band: D