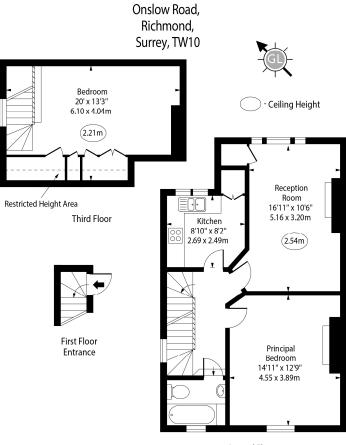

## Chestertons Richmond Sales

23a Friars Stile Road Richmond Surrey TW10 6NH richmond@chestertons.co.uk 020 3758 3222

Second Floor

Approx Gross Internal Area 854 Sq Ft - 79.34 Sq M

Approx. Floor Area Including Restricted Heights 872 Sq Ft - 81.01 Sq M

For Illustration Purposes Only - Not To Scale www.goldlens.co.uk Ref. No. 026628E