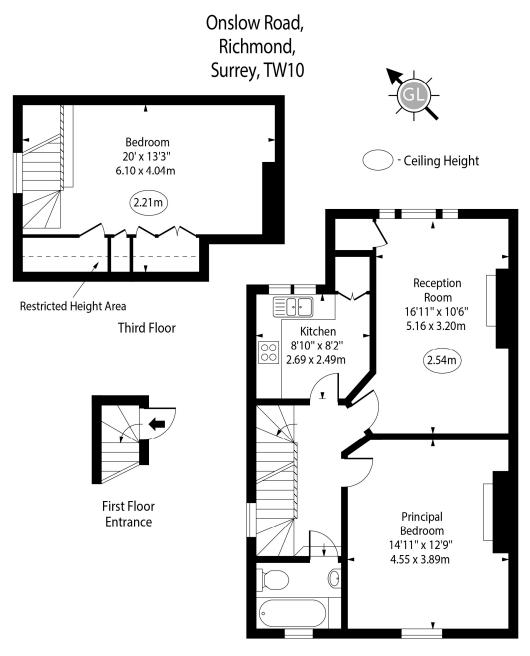

## Chestertons Richmond Sales

23a Friars Stile Road Richmond Surrey TW10 6NH richmond@chestertons.co.uk 020 3758 3222 chestertons.co.uk

Second Floor

Approx Gross Internal Area 854 Sq Ft - 79.34 Sq M
Approx. Floor Area Including Restricted Heights 872 Sq Ft - 81.01 Sq M

For Illustration Purposes Only - Not To Scale www.goldlens.co.uk Ref. No. 026628E