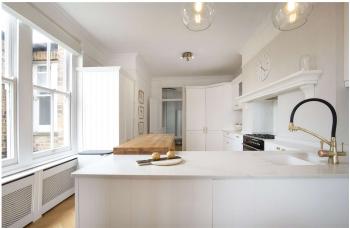

Onslow Avenue Mansions Onslow Avenue, TW10

CHESTERTONS

A rarely available, recently refurbished, Edwardian Mansion apartment on Richmond Hill.

Located on the top floor of this stunning Edwardian Mansion building, this property comprises of high ceilings throughout, a large open plan kitchen/dining room, reception room with bay window and feature fireplace, two spacious double bedrooms, family bathroom with additional separate wc. The apartment also offers fantastic far reaching views, excellent lateral space and flexible accommodation. The communal areas have been refurbished and are also presented in excellent order with a bike shed included.