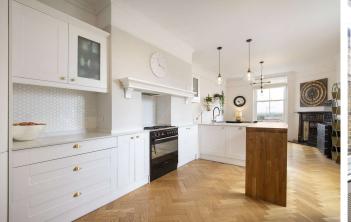

Onslow Avenue Mansions Onslow Avenue, TW10

CHESTERTONS

A rarely available, recently refurbished, Edwardian Mansion apartment on Richmond Hill.

Located on the top floor of this stunning Edwardian Mansion building, this property comprises of high ceilings throughout, a large open plan kitchen/dining room, reception room with bay window and feature fireplace, two spacious double bedrooms, family bathroom with additional separate wc. The apartment also offers fantastic far reaching views, excellent lateral space and flexible accommodation. The communal areas have been refurbished and are also presented in excellent order with a bike shed included.