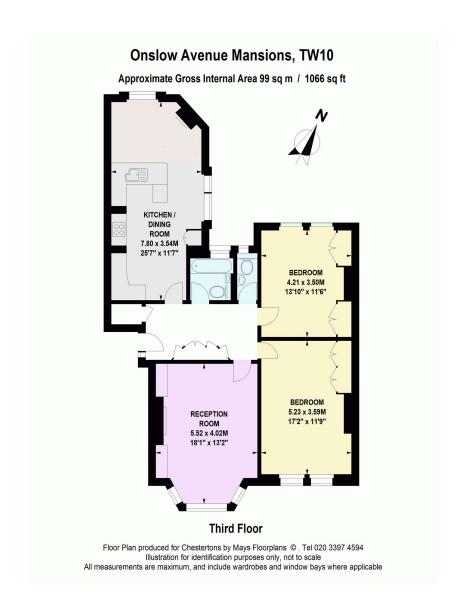

Onslow Avenue Mansions Onslow Avenue, TW10

CHESTERTONS

A rarely available, recently refurbished, Edwardian Mansion apartment on Richmond Hill.

Located on the top floor of this stunning Edwardian Mansion building, this property comprises of high ceilings throughout, a large open plan kitchen/dining room, reception room with bay window and feature fireplace, two spacious double bedrooms, family bathroom with additional separate wc. The apartment also offers fantastic far reaching views, excellent lateral space and flexible accommodation. The communal areas have been refurbished and are also presented in excellent order with a bike shed included.