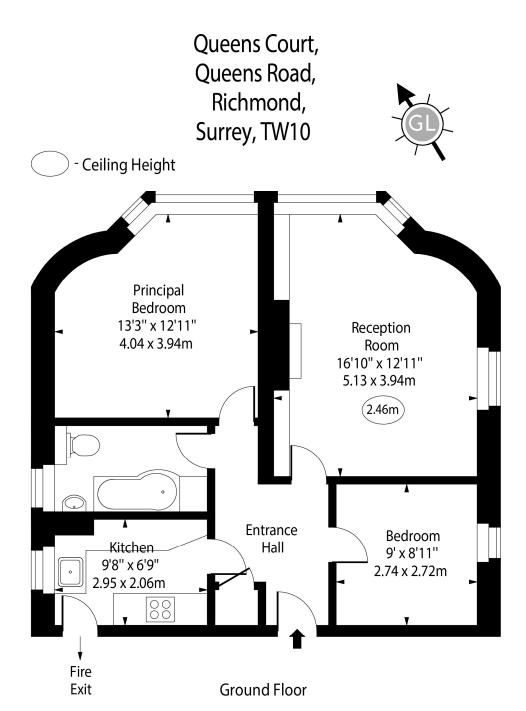

## Chestertons Richmond Sales

23a Friars Stile Road Richmond Surrey TW10 6NH richmond@chestertons.co.uk 020 3758 3222 chestertons.co.uk

Approx Gross Internal Area 678 Sq Ft - 62.99 Sq M

For Illustration Purposes Only - Not To Scale www.goldlens.co.uk Ref. No. 026273E