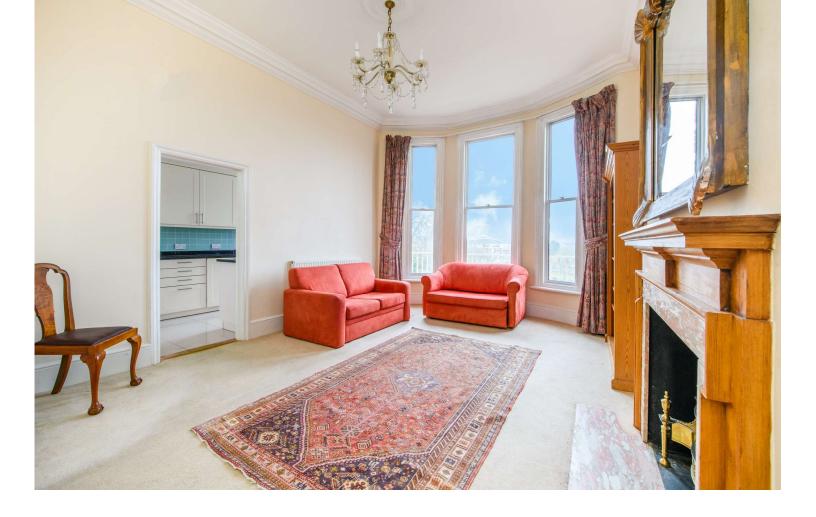

## Petersham Road Richmond, TW10

- River View
- High Ceilings
- No Onward Chain
- Share of Freehold
- Balcony
- Short Walk to River

This two-bedroom flat features a spacious living area and a private balcony with stunning views of the River Thames, perfect for enjoying an evening drink or morning coffee. The modern kitchen is fully equipped for everyday use, while the second bedroom offers flexibility for use as an office, extra storage, or a guest room. With ample space throughout, this flat offers a comfortable and functional living environment in a sought-after riverside location.