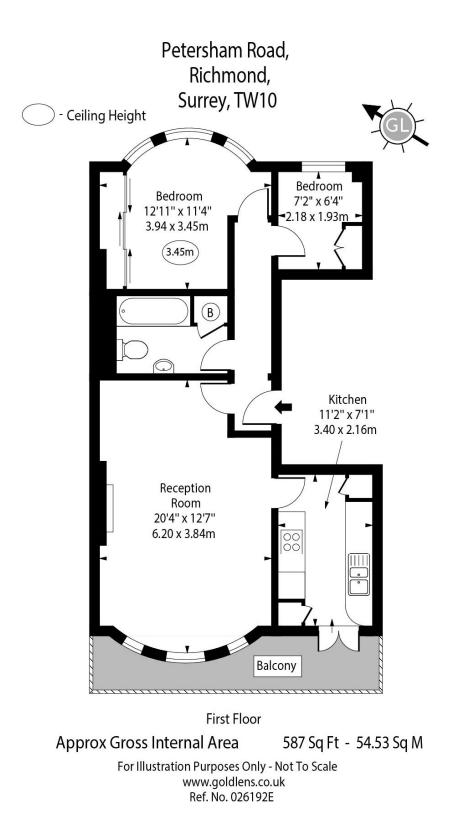

## Petersham Road Richmond, TW10

- River View
- High Ceilings
- No Onward Chain
- Share of Freehold
- Balcony
- Short Walk to River

This two-bedroom flat features a spacious living area and a private balcony with stunning views of the River Thames, perfect for enjoying an evening drink or morning coffee. The modern kitchen is fully equipped for everyday use, while the second bedroom offers flexibility for use as an office, extra storage, or a guest room. With ample space throughout, this flat offers a comfortable and functional living environment in a sought-after riverside location.