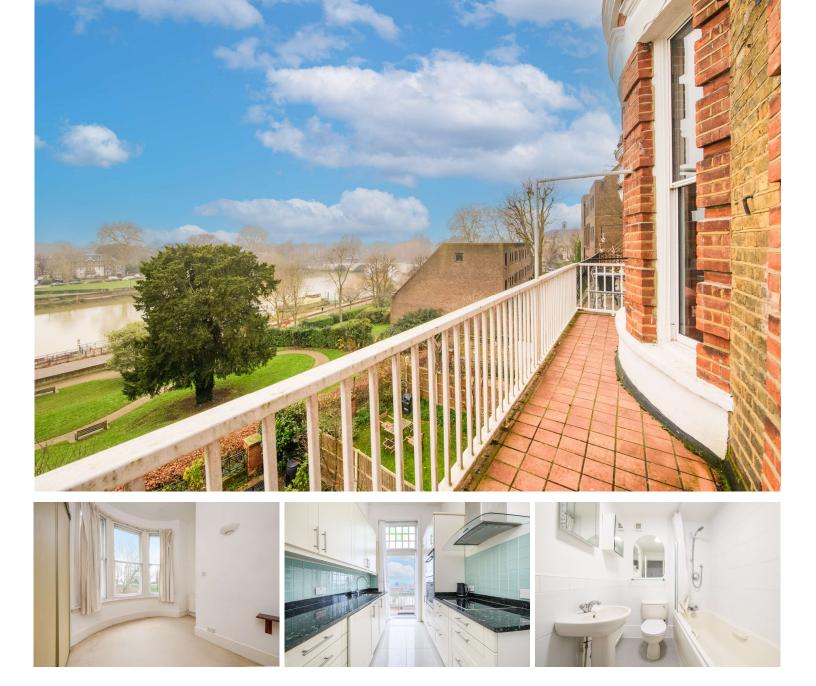

## Petersham Road Richmond, TW10

Asking Price £700,000

This two-bedroom flat, perfectly located in the heart of Richmond upon Thames, features a private balcony with stunning views of the River Thames.

## Petersham Road Richmond, TW10

- River View
- High Ceilings
- No Onward Chain
- Share of Freehold
- Balcony
- Short Walk to River

This two-bedroom flat features a spacious living area and a private balcony with stunning views of the River Thames, perfect for enjoying an evening drink or morning coffee. The modern kitchen is fully equipped for everyday use, while the second bedroom offers flexibility for use as an office, extra storage, or a guest room. With ample space throughout, this flat offers a comfortable and functional living environment in a sought-after riverside location.