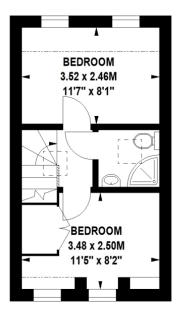

## Vine Cottages, TW10

Approximate gross internal area

72.28 sq m / 778 sq ft

Key:

CH - Ceiling Height

Ground Floor

First Floor

Second Floor

The floor plan is not to scale and measurements and areas shown are approximate and therefore should be used for illustrative purposes only. The plan has been prepared in accordance with the RICS code of Measuring Practice and whilst we have confidence in the information produced, it must not be relied on. If there is any aspect of particular importance, you should carry out or commission your own inspection of the property.