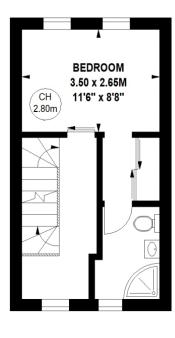

## Vine Cottages, TW10

Approximate gross internal area

72.28 sq m / 778 sq ft

Key:

CH - Ceiling Height

Ground Floor

First Floor

Second Floor

The floor plan is not to scale and measurements and areas shown are approximate and therefore should be used for illustrative purposes only. The plan has been prepared in accordance with the RICS code of Measuring Practice and whilst we have confidence in the information produced, it must not be relied on. If there is any aspect of particular importance, you should carry out or commission your own inspection of the property.