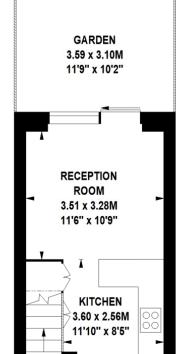

## Vine Cottages, TW10

Approximate gross internal area

72.28 sq m / 778 sq ft

Key:

CH - Ceiling Height

Ground Floor

First Floor

Second Floor

The floor plan is not to scale and measurements and areas shown are approximate and therefore should be used for illustrative purposes only. The plan has been prepared in accordance with the RICS code of Measuring Practice and whilst we have confidence in the information produced, it must not be relied on. If there is any aspect of particular importance, you should carry out or commission your own inspection of the property.