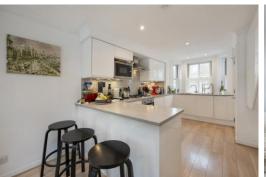

This property offers accommodation over three floors and includes a large open plan reception/modern fully fitted kitchen. The primary bedroom is on the first floor with an en-suite bathroom and dressing area, while the top floor has the two further double bedrooms and a shower room.