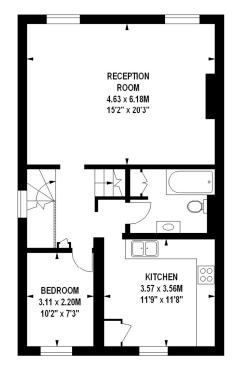

## Cardigan Road, TW10

Approximate gross internal area 114.55 sq m / 1233 sq ft

First Floor Entrance 35 sq ft

Second Floor 711 sq ft Third Floor 487 sq ft

Illustration For Identification Purposes Only. Not To Scale \*Floorplan Drawn According To RICS Guidelines Copyright of FeaturePRO