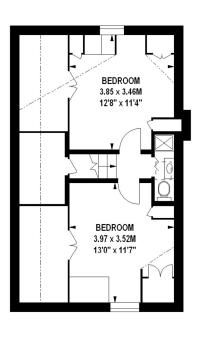

There is a generous open-plan reception/dining space, a spacious eat-in kitchen with a bedroom and family bathroom on the 1st floor.

The upper floor has a further two double bedrooms and a shower room.

## Cardigan Road, TW10

Approximate gross internal area 114.55 sq m / 1233 sq ft

First Floor Entrance 35 sq ft

Second Floor 711 sq ft Third Floor 487 sq ft

Illustration For Identification Purposes Only. Not To Scale \*Floorplan Drawn According To RICS Guidelines Copyright of FeaturePRO