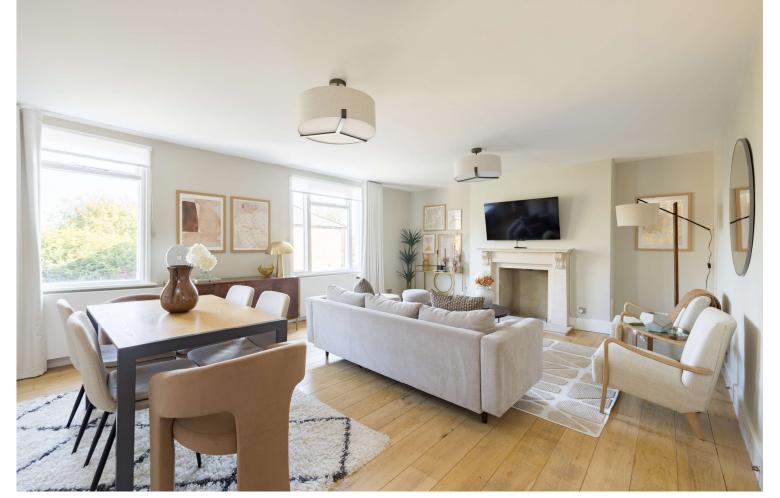

There is a generous open-plan reception/dining space, a spacious eat-in kitchen with a bedroom and family bathroom on the 1st floor.

The upper floor has a further two double bedrooms and a shower room.