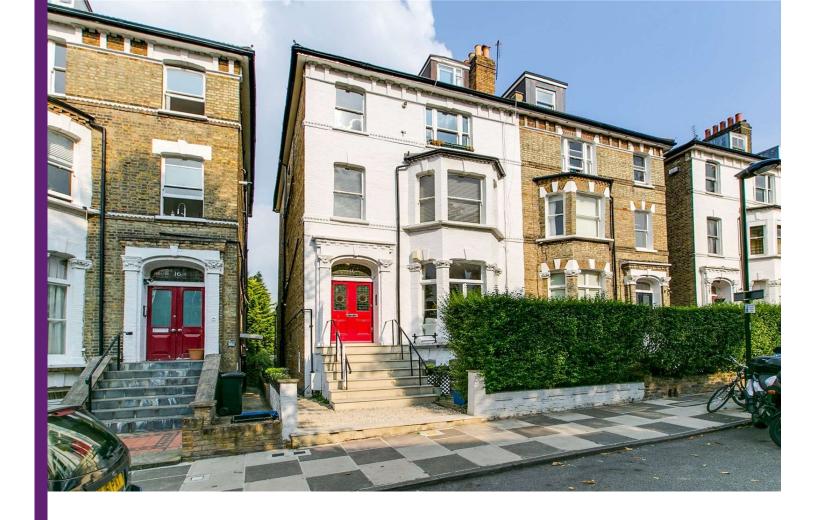

## Cardigan Road

Richmond, TW10

Offers in the region of £900,000

This three bedroom, two bathroom split-level apartment comes to the market with no chain and benefits from use of the communal gardens. Conveniently located on Richmond Hill with the Vineyard School close by.

## Cardigan Road

Richmond, TW10

- Three bedroom apartment
- Richmond Hill location
- No onward chain
- Communal garden

A stylish three bedroom split level apartment in a central Richmond Hill location with share of freehold and is offered with no onward chain.

Cardigan Road is well located for the amenities on Richmond Hill, with Richmond Park, Terrace Gardens, Richmond Riverside and Richmond town centre all being close by. Richmond train station offers access to and from London by tube or rail via the District line, South Western trains and the London Overground service. Some of the area's best schools are located close by, in particular the Vineyard Primary School which is described as 'Outstanding' in the latest Ofsted Report and which is located on Friars Stile Road almost opposite the entrance to Cardigan Road.