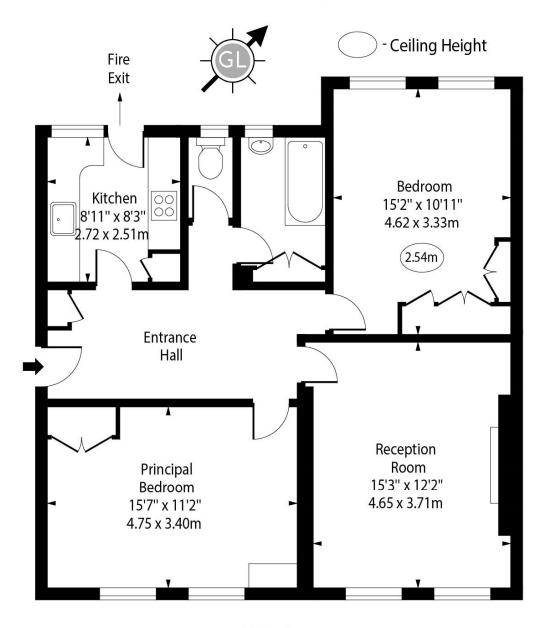

### Richmond Hill Court, TW10

Fifth Floor

Approx Gross Internal Area 840 Sq Ft - 78.04 Sq M

For Illustration Purposes Only - Not To Scale www.goldlens.co.uk Ref. No. 025527E