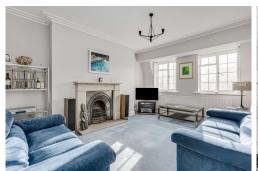

The apartment has large windows offering sweeping views from Twickenham to Wembley Stadium. The apartment has been recently fitted with double glazing throughout and also features lift access.