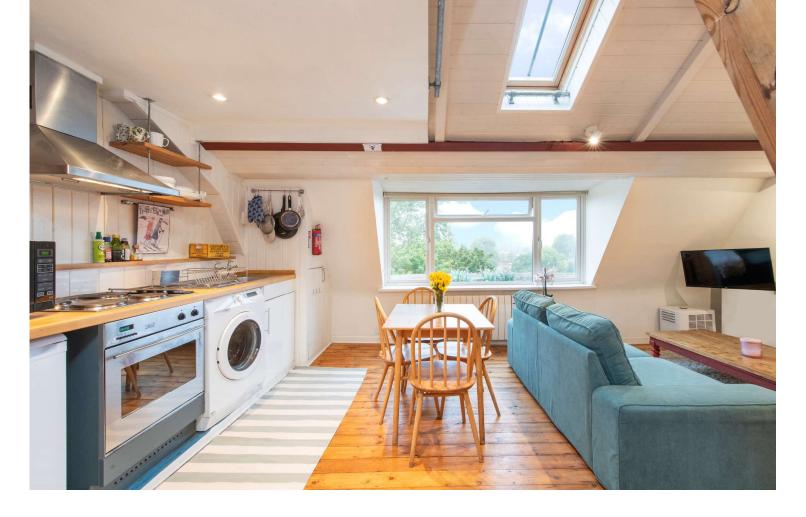

## Richmond, TW10

- 1 bedroom
- Additional mezzanine sleeping area
- Approx. 530 square feet
- Stylish and unique
- Share of Freehold
- Fantastic views

This one-bedroom apartment, spread across 400 square feet, is designed to maximize natural light and space, creating a welcoming atmosphere for any discerning homeowner.

With a share of the freehold, this residence offers an exceptional level of investment security and long-term appeal. The apartment benefits from a mezzanine area for additional ad hoc sleeping area and the owners have utilized the space to incorporate clever storage options