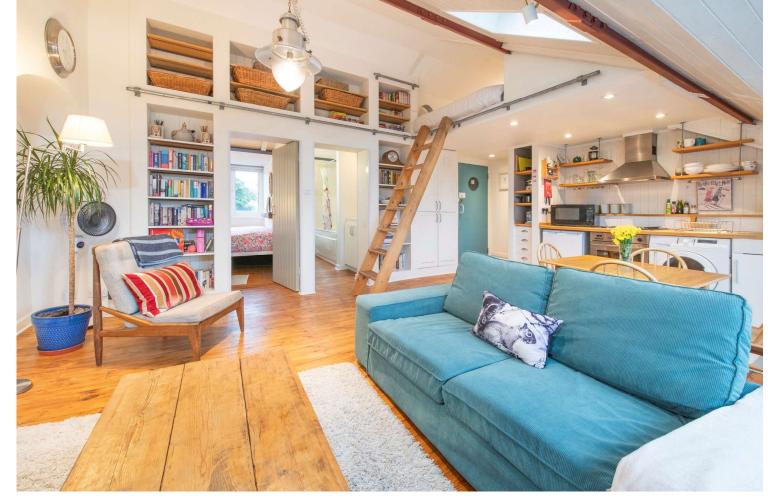

## Richmond, TW10

- 1 bedroom
- Additional mezzanine sleeping area
- Approx. 530 square feet
- Stylish and unique
- Share of Freehold
- Fantastic views

This one-bedroom apartment, spread across 400 square feet, is designed to maximize natural light and space, creating a welcoming atmosphere for any discerning homeowner.

With a share of the freehold, this residence offers an exceptional level of investment security and long-term appeal. The apartment benefits from a mezzanine area for additional ad hoc sleeping area and the owners have utilized the space to incorporate clever storage options