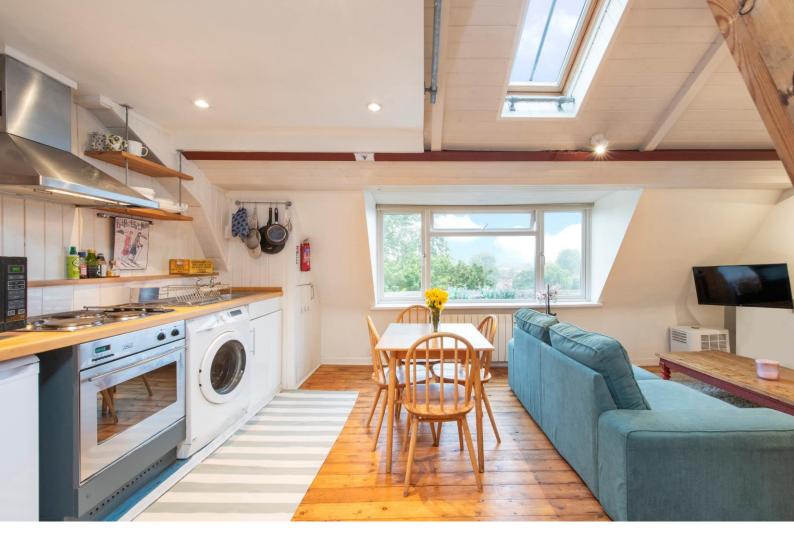

## Petersham Road Richmond, TW10

- 1 bedroom
- Additional mezzanine sleeping area
- Approx. 530 square feet
- Stylish and unique
- Share of Freehold
- Fantastic views

This one-bedroom apartment, spread across 400 square feet, is designed to maximize natural light and space, creating a welcoming atmosphere for any discerning homeowner.

With a share of the freehold, this residence offers an exceptional level of investment security and long-term appeal. The apartment benefits from a mezzanine area for additional ad hoc sleeping area and the owners have utilized the space to incorporate clever storage options