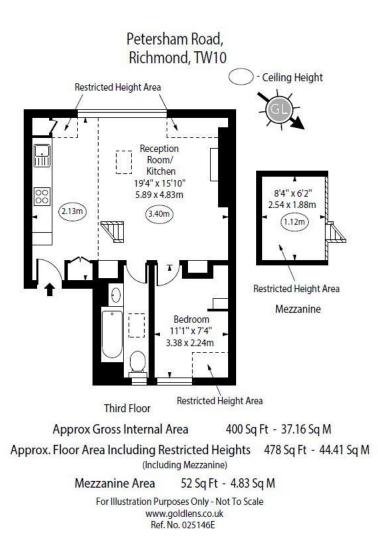

## Petersham Road Richmond, TW10

- 1 bedroom
- Additional mezzanine sleeping area
- Approx. 530 square feet
- Stylish and unique
- Share of Freehold
- Fantastic views

This one-bedroom apartment, spread across 400 square feet, is designed to maximize natural light and space, creating a welcoming atmosphere for any discerning homeowner.

With a share of the freehold, this residence offers an exceptional level of investment security and long-term appeal. The apartment benefits from a mezzanine area for additional ad hoc sleeping area and the owners have utilized the space to incorporate clever storage options