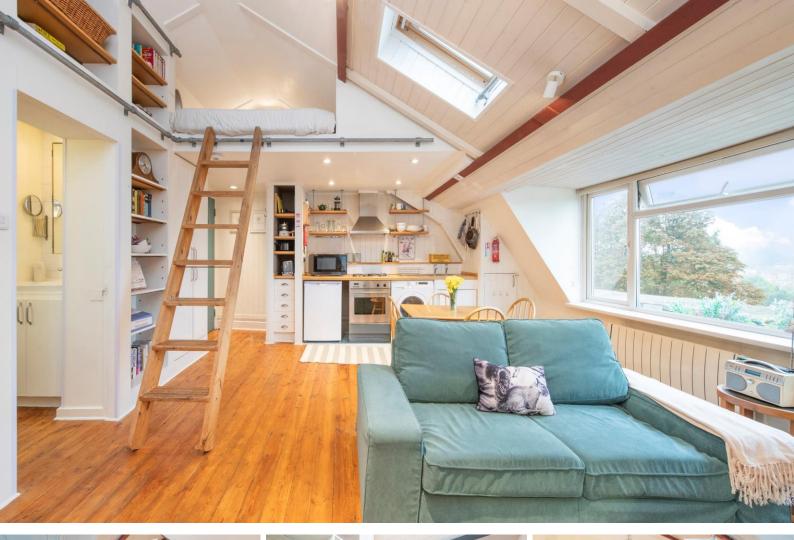

## Petersham Road Richmond, TW10

- 1 bedroom
- Additional mezzanine sleeping area
- Approx. 530 square feet
- Stylish and unique
- Share of Freehold
- Fantastic views

This one-bedroom apartment, spread across 400 square feet, is designed to maximize natural light and space, creating a welcoming atmosphere for any discerning homeowner.

With a share of the freehold, this residence offers an exceptional level of investment security and long-term appeal. The apartment benefits from a mezzanine area for additional ad hoc sleeping area and the owners have utilized the space to incorporate clever storage options