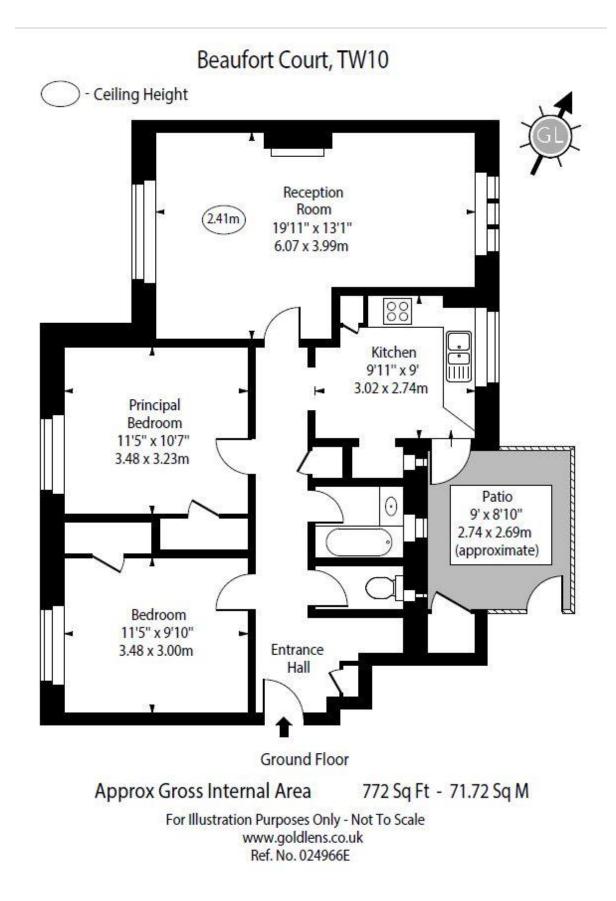

## **Beaufort Court** Beaufort Road, TW10

- •
- Private garden Spacious living accommodation •
- Good length lease
- Well maintained communal areas •
- Scope to add your own stamp •

Welcome to this charming two-bedroom ground-floor apartment nestled in the heart of Beaufort Court, Ham.