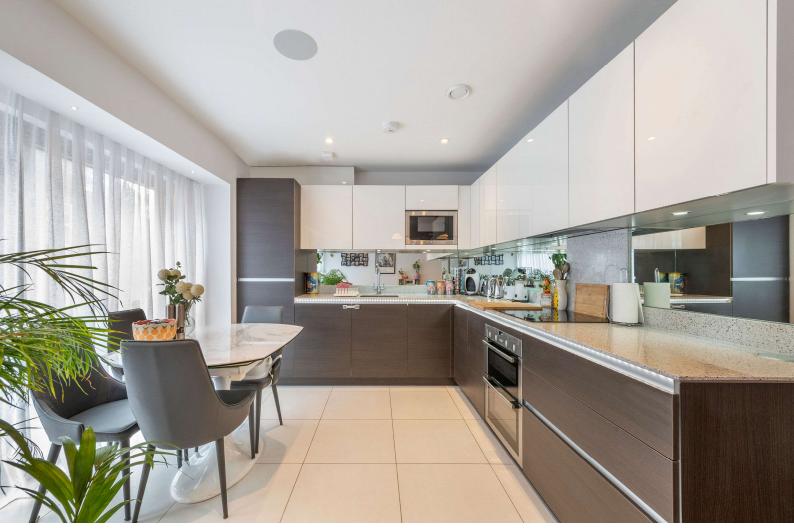

This spacious apartment is situated on the ground-floor of this purpose-built modern apartment building and is located just moments from Richmond town centre and mainline and underground station. The property benefits from a high-specification throughout including air conditioning and under floor heating. Comprising of: a large open-plan kitchen / living/reception room, two double bedrooms and two bathrooms (one with a TV sound system), as designed by Kelly Hoppen. Kitchen is complete with all mod cons.