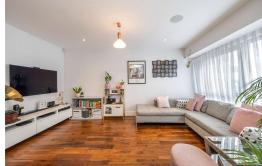

This spacious apartment is situated on the ground-floor of this purpose-built modern apartment building and is located just moments from Richmond town centre and mainline and underground station. The property benefits from a high-specification throughout including air conditioning and under floor heating. Comprising of: a large open-plan kitchen / living/reception room, two double bedrooms and two bathrooms (one with a TV sound system), as designed by Kelly Hoppen. Kitchen is complete with all mod cons.