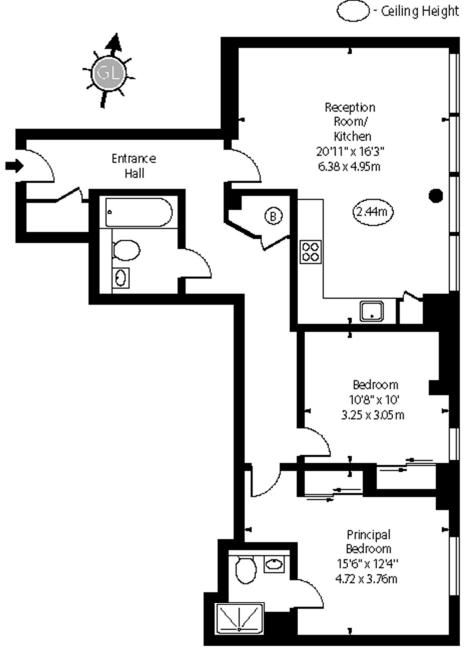

### Eminence House, Lower Mortlake Road, TW9

Ground Floor

Approx Gross Internal Area

866 Sq Ft - 80.45 Sq M

For Illustration Purposes Only - Not To Scale www.goldlens.co.uk Ref. No. 018105.1E