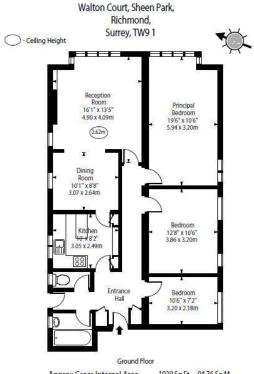

## Chestertons Richmond Sales

23a Friars Stile Road Richmond Surrey TW10 6NH richmond@chestertons.co.uk 020 3758 3222 chestertons.co.uk

Approx Gross Internal Area 1020 Sq Ft - 94,76 Sq M
For Illustration Purposes Only - Not To Scale
www.gollens.co.uk
Ref. No. 024801E