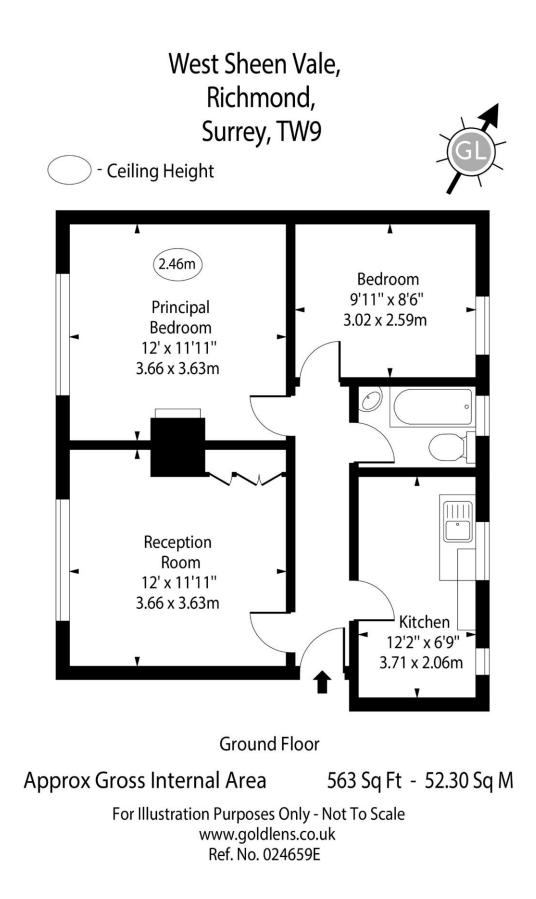

## West Sheen Vale Richmond, TW9

## Asking Price £475,000

Requiring modernisation is this two double bedroom, ground floor, purpose-built apartment with a private garden.

The property offers an excellent layout and benefits from high ceilings, large windows, fireplaces and wooden floorboards as well as a good size private garden.

## West Sheen Vale Richmond, TW9

- Ground floor two bedroom apartment
- Private garden
- Purpose built ex-local authority apartment
- Cul-de-sac road
- Convenient for Richmond centre and train station
- Leasehold: