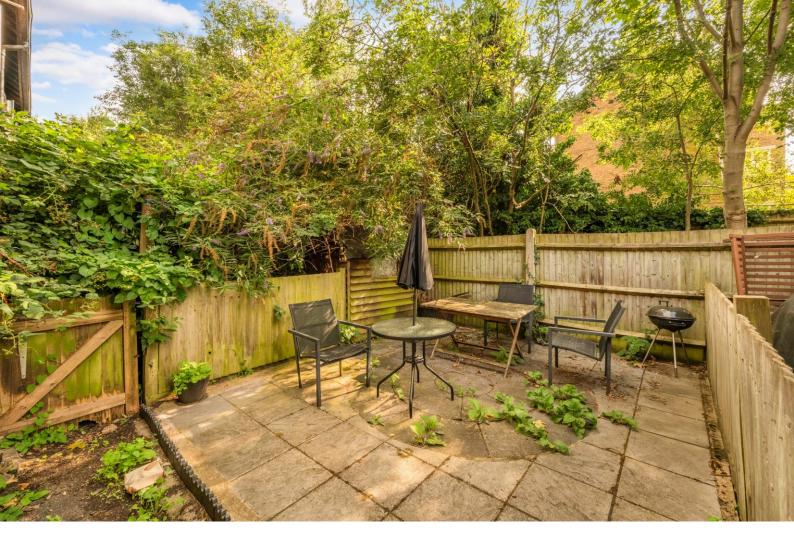

## Asking Price £475,000

Requiring modernisation is this two double bedroom, ground floor, purpose-built apartment with a private garden.

The property offers an excellent layout and benefits from high ceilings, large windows, fireplaces and wooden floorboards as well as a good size private garden.

## West Sheen Vale Richmond, TW9

- Ground floor two bedroom apartment
- Private garden
- Purpose built ex-local authority apartment
- Cul-de-sac road
- Convenient for Richmond centre and train station
- Leasehold: