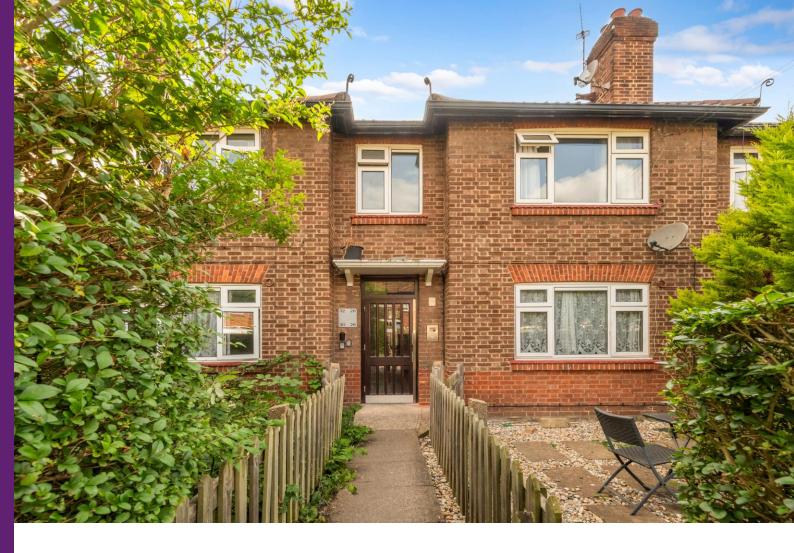

## West Sheen Vale Richmond, TW9

## Asking Price £475,000

Requiring modernisation is this two double bedroom, ground floor, purpose-built apartment with a private garden.

The property offers an excellent layout and benefits from high ceilings, large windows, fireplaces and wooden floorboards as well as a good size private garden.

## West Sheen Vale Richmond, TW9

- Ground floor two bedroom apartment
- Private garden
- Purpose built ex-local authority apartment
- Cul-de-sac road
- Convenient for Richmond centre and train station
- Leasehold: