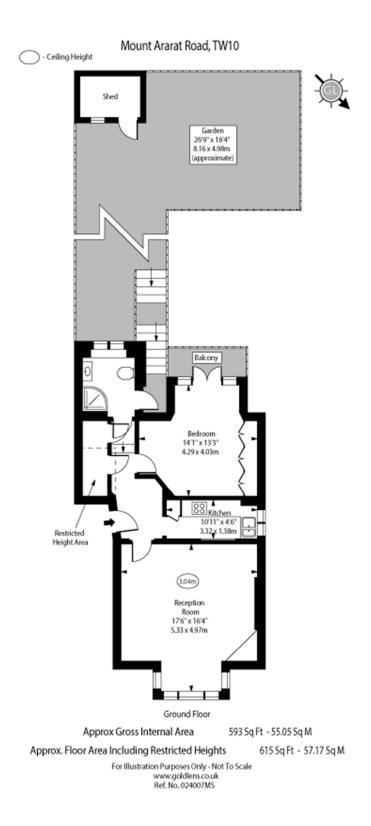

This property offers a fantastic opportunity for those looking to modernise and create their ideal home. The bedroom is spacious and features a private balcony, perfect for enjoying your morning coffee. Additionally, the apartment boasts a south-west facing private garden, providing a wonderful outdoor space to relax and unwind. Conveniently situated, the apartment is well-connected with excellent local transport options. Richmond Station is nearby, offering both National Rail and London Underground services, making commuting a breeze. Numerous bus routes are also available, providing easy access to surrounding areas.

Don't miss this opportunity to put your stamp on a property in such a sought-after location.

Tenure: Leasehold 138 years 4 months Service Charge: £2324.92 TBC Ground Rent: £0 TBC Local Authority: London Borough of Richmond upon Thames Council Tax Band: E