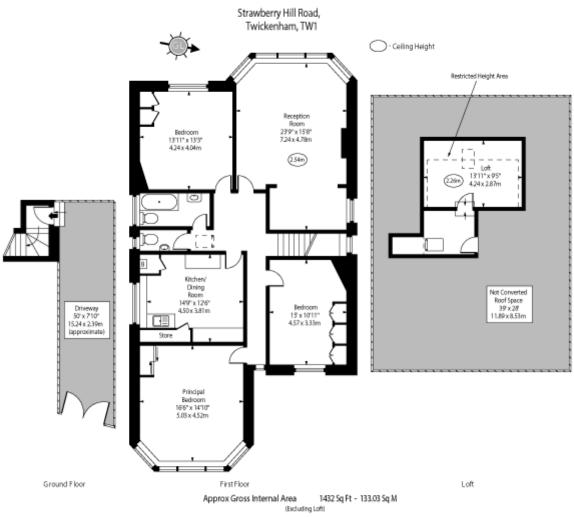

## Strawberry Hill Road

Twickenham, TW1

•

Spacious three bedroom top floor apartment with off street parking.

Located on a very desirable residential road in Strawberry Hill, this spacious top floor apartment offers three double bedrooms with a generous reception with a plenty of natural light flooded in through the bay window.

The large eat kitchen is also light and airy, can accommodate a dining table and chairs and has plenty of built in storage. There is a good size family bathroom and extensive loft space which has the scope to be converted (STPP).