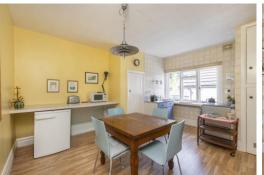

The large eat kitchen is also light and airy, can accommodate a dining table and chairs and has plenty of built in storage. There is a good size family bathroom and extensive loft space which has the scope to be converted (STPP).