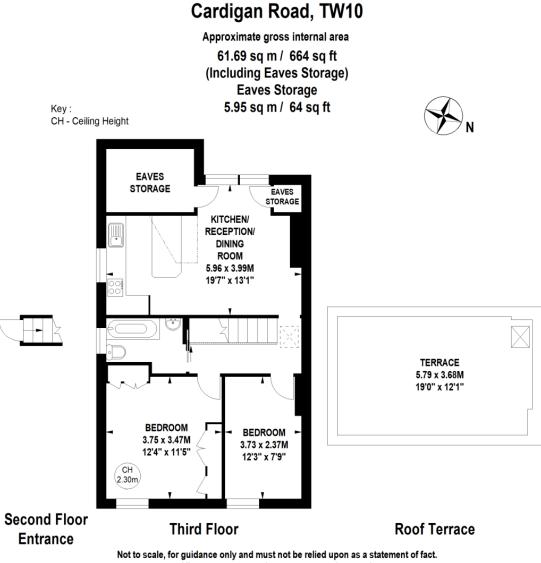

## Cardigan Road Richmond, TW10

Asking Price £625,000

A beautiful two bedroom apartment nestled in the heart of Richmond Hill.

The property comprises of a generous reception room with high ceilings, a fitted kitchen, two bedrooms, a main bathroom with bath tub and shower, and access to a roof terrace with 360 degree views that are far reaching across Richmond Hill and beyond. The internal accommodation is in very good order and very bright inside from an abundance of natural daylight. The current owner has extended the lease (in excess of

## Cardigan Road Richmond, TW10

- Access to a roof terrace
- No onward chain
- Long lease
- Richmond Hill location

Tenure: Leasehold - lease expires June 3018 Service Charge: £1200pa – payable monthly for communal maintenance and buildings insurance