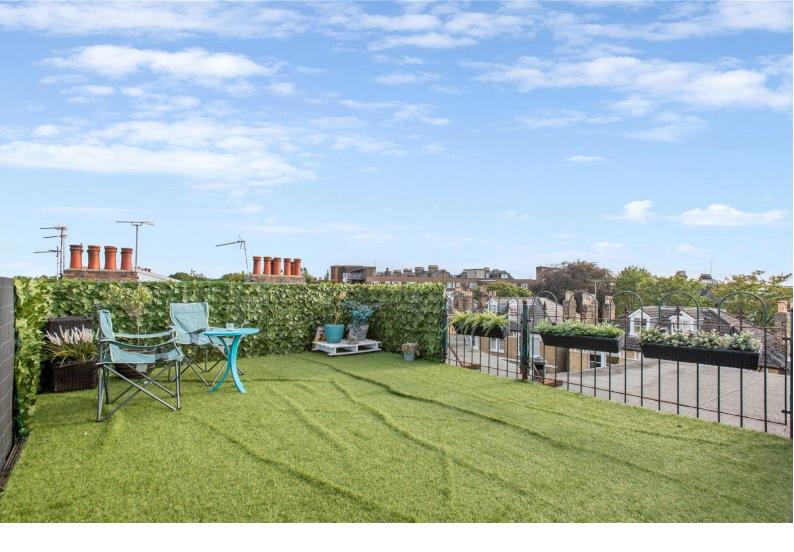

## Cardigan Road Richmond, TW10

Asking Price £625,000

A beautiful two bedroom apartment nestled in the heart of Richmond Hill.

The property comprises of a generous reception room with high ceilings, a fitted kitchen, two bedrooms, a main bathroom with bath tub and shower, and access to a roof terrace with 360 degree views that are far reaching across Richmond Hill and beyond. The internal accommodation is in very good order and very bright inside from an abundance of natural daylight. The current owner has extended the lease (in excess of

## Cardigan Road Richmond, TW10

- Access to a roof terrace
- No onward chain
- Long lease
- Richmond Hill location

Tenure: Leasehold - lease expires June 3018 Service Charge: £1200pa – payable monthly for communal maintenance and buildings insurance