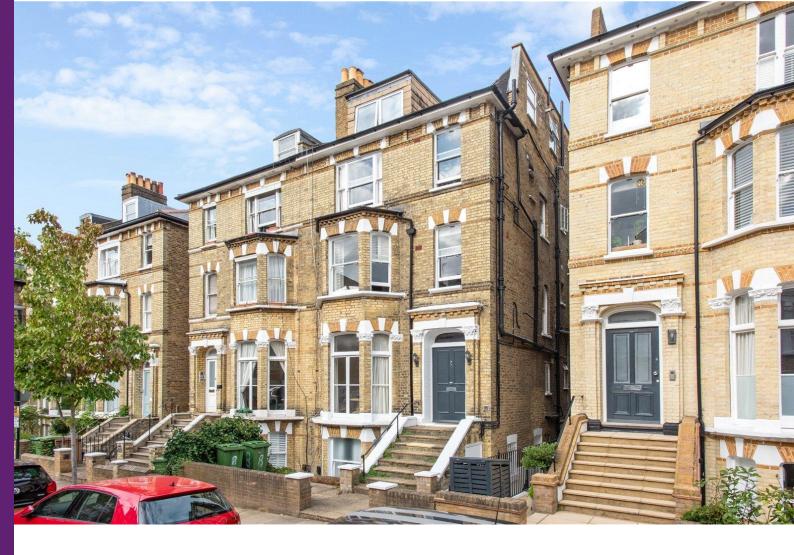

## Cardigan Road Richmond, TW10

Asking Price £625,000

A beautiful two bedroom apartment nestled in the heart of Richmond Hill.

The property comprises of a generous reception room with high ceilings, a fitted kitchen, two bedrooms, a main bathroom with bath tub and shower, and access to a roof terrace with 360 degree views that are far reaching across Richmond Hill and beyond. The internal accommodation is in very good order and very bright inside from an abundance of natural daylight. The current owner has extended the lease (in excess of

990 years) and the apartment is being sold with no onward chain.

This wonderful apartment is located at the top of Richmond Hill and is a very short walk to all of the amenities of Richmond Hill village. The property is conveniently located for the Vineyard School and Richmond Park and for further shopping the town centre is within walking distance, as well as Richmond station offering direct access to central London via the District Line, Waterloo and Reading.