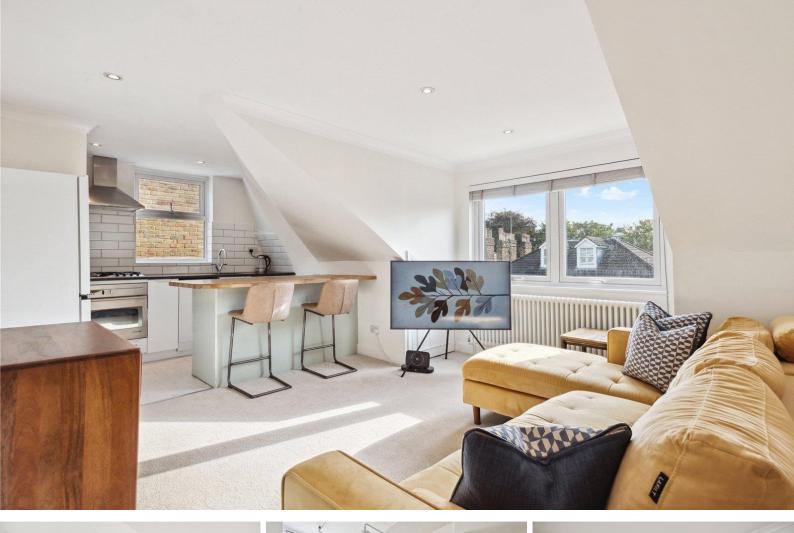

## Cardigan Road Richmond, TW10

Asking Price £625,000

A beautiful two bedroom apartment nestled in the heart of Richmond Hill.

The property comprises of a generous reception room with high ceilings, a fitted kitchen, two bedrooms, a main bathroom with bath tub and shower, and access to a roof terrace with 360 degree views that are far reaching across Richmond Hill and beyond. The internal accommodation is in very good order and very bright inside from an abundance of natural daylight. The current owner has extended the lease (in excess of