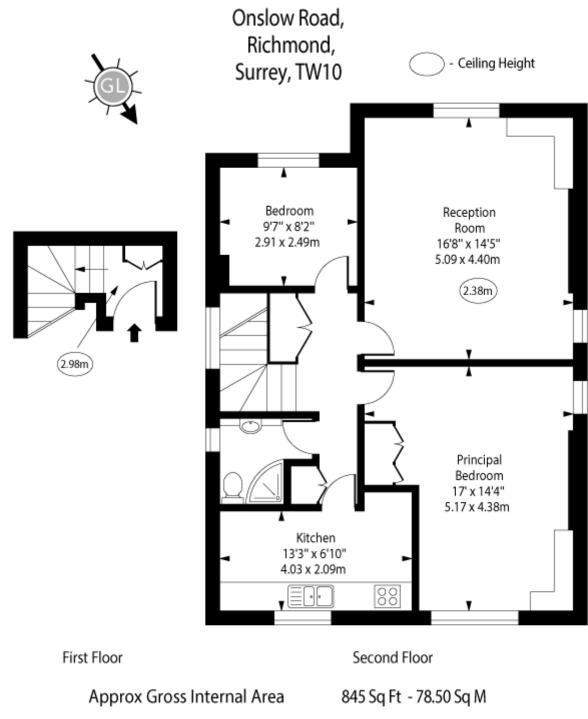

The accommodation offers a very spacious reception presented in very good order and plenty of built in storage. There is a good size modern kitchen with a lovely view of the beautifully kept, large communal garden. There are not many properties in Richmond that offers such a glorious size garden as this apartment does.

The generous principal bedroom has plenty of space for a desk for those who are working from home. There is a second good size bedroom and modern bathroom/shower room. There is plenty of storage space in the property and added benefits include a share of the freehold and off street parking.