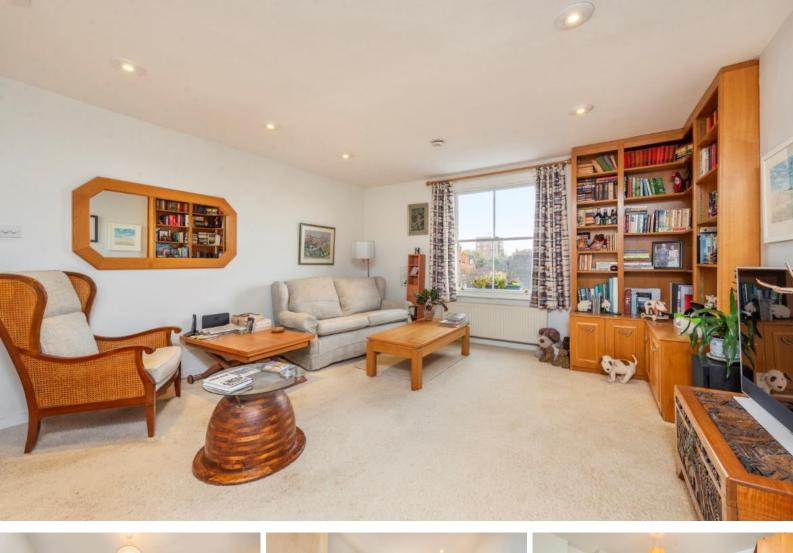

The accommodation offers a very spacious reception presented in very good order and plenty of built in storage. There is a good size modern kitchen with a lovely view of the beautifully kept, large communal garden. There are not many properties in Richmond that offers such a glorious size garden as this apartment does.

The generous principal bedroom has plenty of space for a desk for those who are working from home. There is a second good size bedroom and modern bathroom/shower room. There is plenty of storage space in the property and added benefits include a share of the freehold and off street parking.