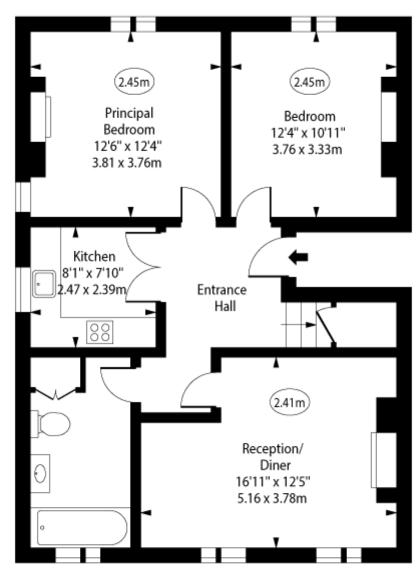

#### Second Floor

Approx Gross Internal Area 767 Sq Ft - 71.25 Sq M

For Illustration Purposes Only - Not To Scale www.goldlens.co.uk Ref. No. 019652R