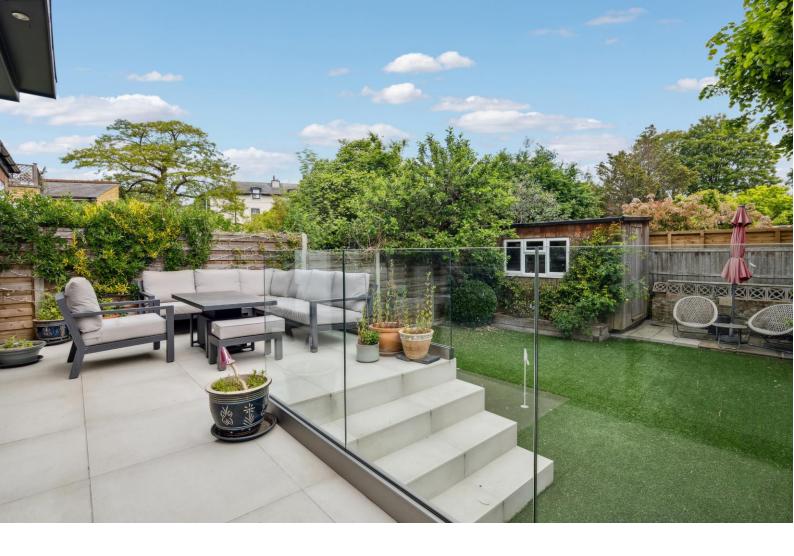

The wall to wall sliding doors from the kitchen leads to a raised patio area which is perfect for relaxing in the summer and alfresco dining. The main garden is mostly lawned, with a strip of paving to the rear of the garden and a garden shed.