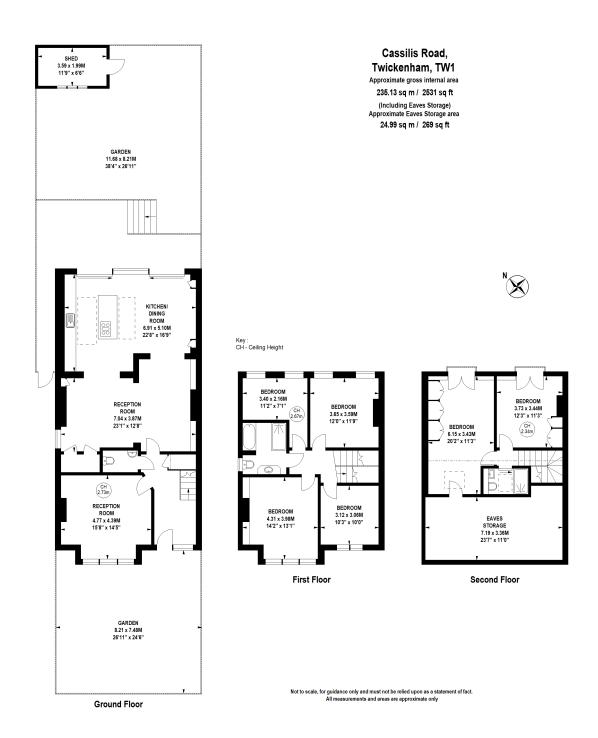

The accommodation on the ground floor consists of a formal reception room to the front of the property, relaxing family/TV snug area and very spacious kitchen/dining room, which is a part of the conversions done by the current owners. The space is ideal for entertaining family and friends, with a fully fitted, high quality kitchen units and appliances. There is a large skylight, allowing for the flooding of plenty of natural sunlight.

The wall to wall sliding doors from the kitchen leads to a raised patio area which is perfect for relaxing in the summer and alfresco dining. The main garden is mostly lawned, with a strip of paving to the rear of the garden and a garden shed.

The ground floor further benefits from a downstairs cloakroom and a storage cupboard for shoes and coats.

The 1st floor accommodation has four bedrooms, tastefully decorated with original features preserved. The family bathroom has a double shower and bath, and has been finished with high quality fixtures and fittings. The top floor loft conversion has a further double bedroom and further room that can be used as a bedroom or studio room.