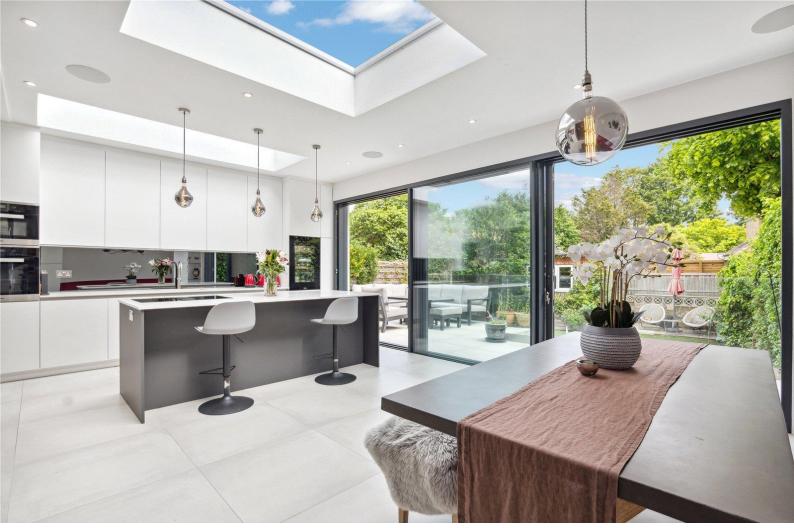

The accommodation on the ground floor consists of a formal reception room to the front of the property, relaxing family/TV snug area and very spacious kitchen/dining room, which is a part of the conversions done by the current owners. The space is ideal for entertaining family and friends, with a fully fitted, high quality kitchen units and appliances. There is a large skylight, allowing for the flooding of plenty of natural sunlight.

The wall to wall sliding doors from the kitchen leads to a raised patio area which is perfect for relaxing in the summer and alfresco dining. The main garden is mostly lawned, with a strip of paving to the rear of the garden and a garden shed.