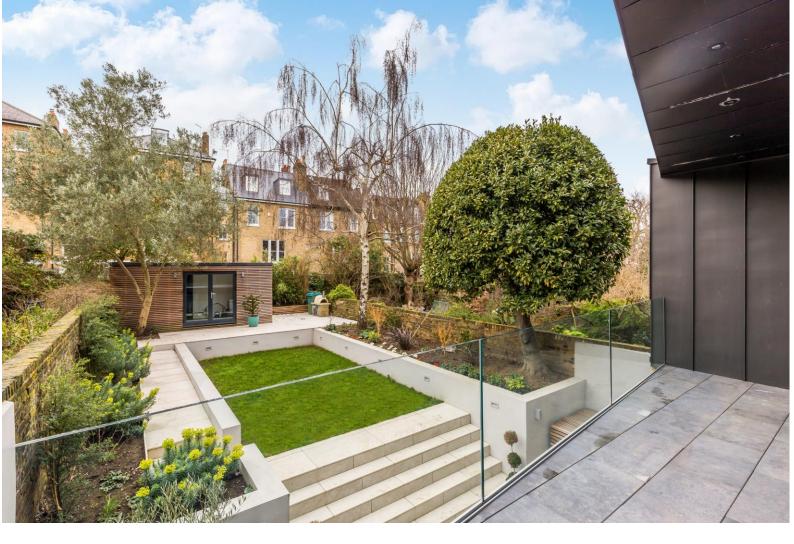

The rear garden is south-west facing and has been beautifully landscaped with mature trees, a patio and a garden office/studio providing additional accommodation.

To the front of the property there is off-street parking for two cars and level side-access for buggies, deliveries, pets and shopping. Other benefits include, under-floor heating throughout, double glazed hardwood sash windows, grohe/duravit fittings, electric blinds and much more.