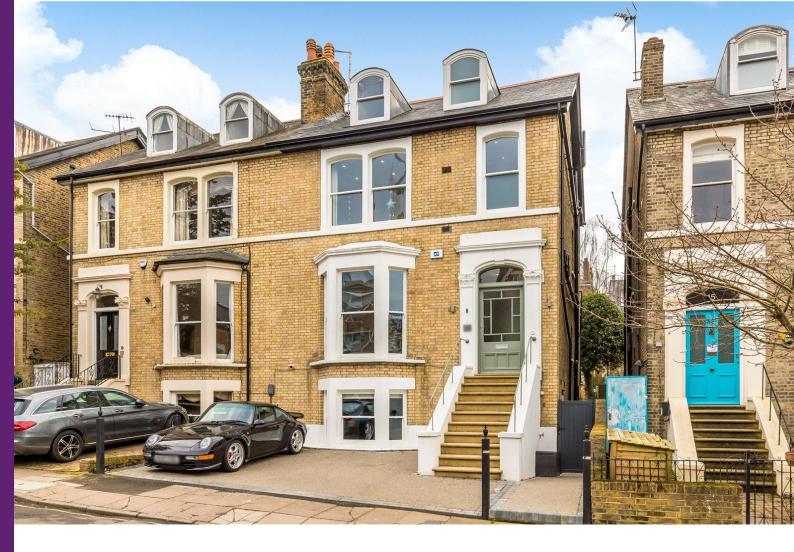

## Onslow Road Richmond, TW10

## £4,000,000 Guide Price Freehold

This classic Richmond Hill Victorian has been transformed into a sumptuous contemporary home. The house underwent a full back-to-brick, high-specification refurbishment which was completed in 2020. In collaboration with renowned architects at AR design studio, this home is fused with period-detailing and smart-home engineering with a sharp focus on modern design.