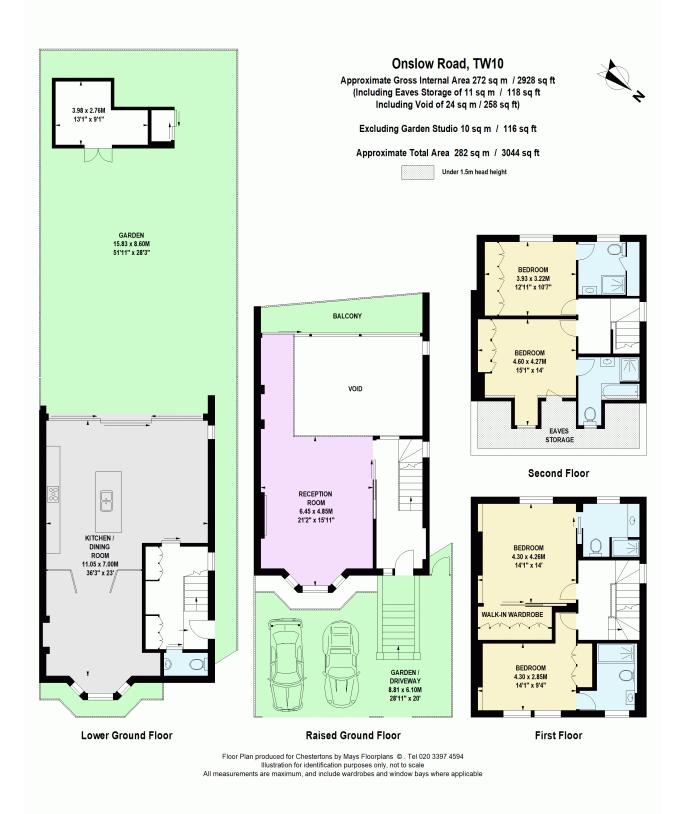

The property features a galleried two-storey zinc-wrapped extension with wrap-around glazing, thin framed sliding doors and a balcony overlooking the south-west facing rear garden. The lower-ground floor comprises; step-free side entrance, a WC, a boot-room hallway with fitted storage, built-in bench with pull-outs and a stunning open-plan kitchen-living-dining room with huge Silestone island and Gaggenhau appliances.

The raised-ground floor has a formal reception room with many of the original period features intact including a bay window with shutters, the original open fireplace and to the rear a stunning galleried extension to the balcony. On the upper-floors there are four large double bedrooms all with ensuite bathrooms, including a main bedroom with ensuite and walk-in wardrobe.

The rear garden is south-west facing and has been beautifully landscaped with mature trees, a patio and a garden office/studio providing additional accommodation.

To the front of the property there is off-street parking for two cars and level side-access for buggies, deliveries, pets and shopping. Other benefits include, under-floor heating throughout, double glazed hardwood sash windows, grohe/duravit fittings, electric blinds and much more.