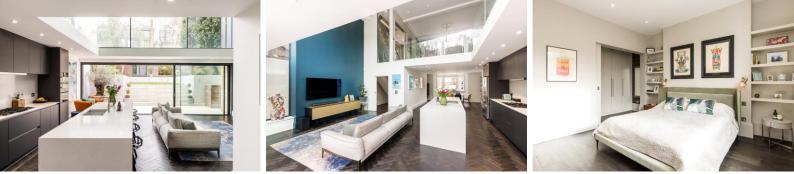

The property features a galleried two-storey zinc-wrapped extension with wrap-around glazing, thin framed sliding doors and a balcony overlooking the south-west facing rear garden. The lower-ground floor comprises; step-free side entrance, a WC, a boot-room hallway with fitted storage, built-in bench with pull-outs and a stunning open-plan kitchen-living-dining room with huge Silestone island and Gaggenhau appliances.

The raised-ground floor has a formal reception room with many of the original period features intact including a bay window with shutters, the original open fireplace and to the rear a stunning galleried extension to the balcony. On the upper-floors there are four large double bedrooms all with ensuite bathrooms, including a main bedroom with ensuite and walk-in wardrobe.