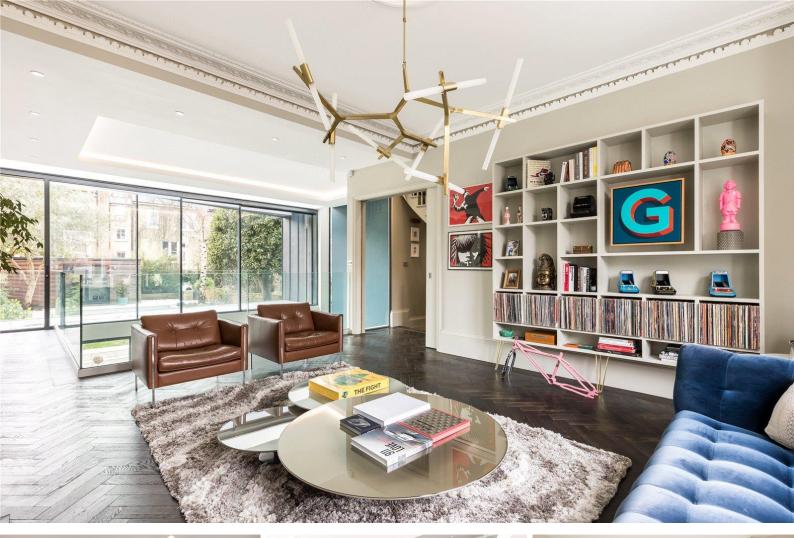

The raised-ground floor has a formal reception room with many of the original period features intact including a bay window with shutters, the original open fireplace and to the rear a stunning galleried extension to the balcony. On the upper-floors there are four large double bedrooms all with ensuite bathrooms, including a main bedroom with ensuite and walk-in wardrobe.