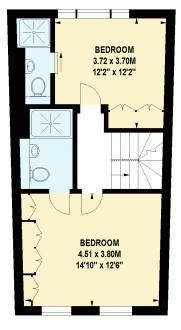

#### Kingswood Court, TW10

Approximate Gross Internal Area 205 sq m / 2207 sq ft

Under 1.5m head height

#### Second Floor

**Lower Ground Floor** 

**Ground Floor** 

**First Floor** 

Floor Plan produced for Chestertons by Mays Floorplans © . Tel 020 3397 4594 Illustration for identification purposes only, not to scale All measurements are maximum, and include wardrobes and window bays where applicable