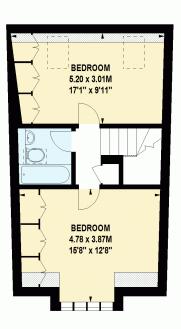

#### Kingswood Court, TW10

Approximate Gross Internal Area 205 sq m / 2207 sq ft

Under 1.5m head height

#### Second Floor

**Lower Ground Floor** 

**Ground Floor** 

**First Floor** 

Floor Plan produced for Chestertons by Mays Floorplans © . Tel 020 3397 4594 Illustration for identification purposes only, not to scale All measurements are maximum, and include wardrobes and window bays where applicable