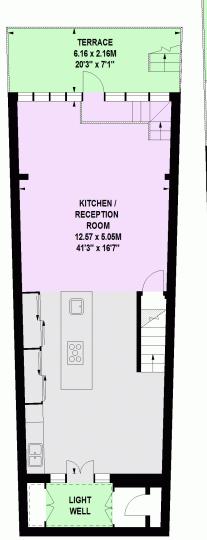

#### Kingswood Court, TW10

Approximate Gross Internal Area 205 sq m / 2207 sq ft

Under 1.5m head height

#### Second Floor

**Lower Ground Floor** 

**Ground Floor** 

**First Floor** 

Floor Plan produced for Chestertons by Mays Floorplans © . Tel 020 3397 4594 Illustration for identification purposes only, not to scale All measurements are maximum, and include wardrobes and window bays where applicable