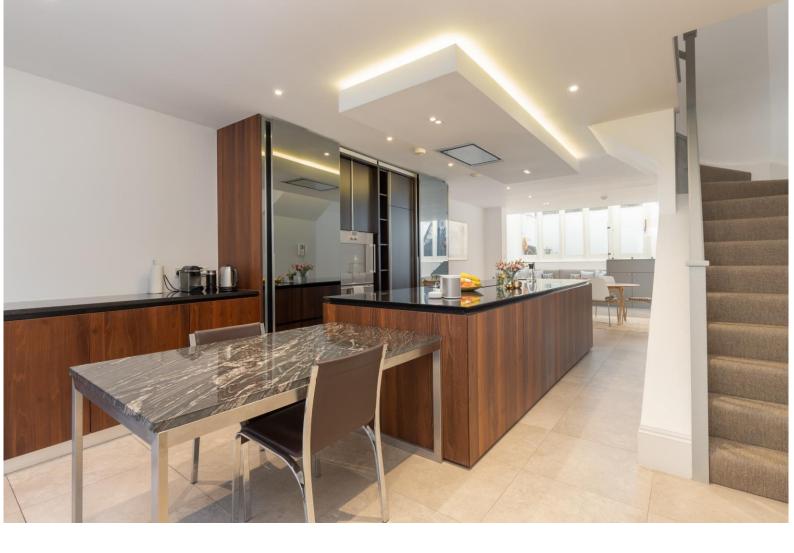

## Kingswood Court

Marchmont Road, Richmond, TW10

£2,000,000 Asking Price Freehold

This stunning four/five-bedroom modern home offers spacious accommodation over four floors with allocated parking for two cars and a pretty west-facing garden. Recently redecorated throughout, this modern property comprises on the ground-floor; a spacious hallway with study, a WC and large reception room with feature fireplace, the lower-ground features a stunning open-plan kitchen-living-dining room with a large kitchen island and access to the garden. The upper-floors feature four double bedrooms with fitted wardrobes and three bathrooms.