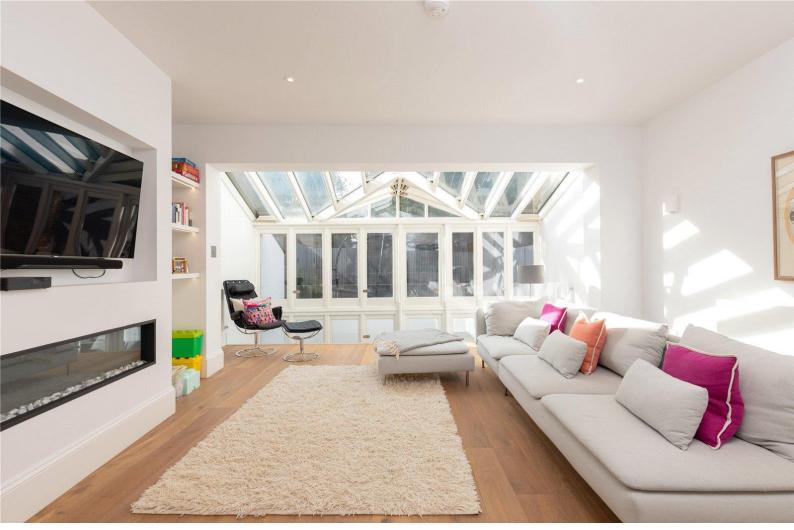

## Kingswood Court

Marchmont Road, Richmond, TW10

£2,000,000 Asking Price Freehold

This stunning four/five-bedroom modern home offers spacious accommodation over four floors with allocated parking for two cars and a pretty west-facing garden. Recently redecorated throughout, this modern property comprises on the ground-floor; a spacious hallway with study, a WC and large reception room with feature fireplace, the lower-ground features a stunning open-plan kitchen-living-dining room with a large kitchen island and access to the garden. The upper-floors feature four double bedrooms with fitted wardrobes and three bathrooms.