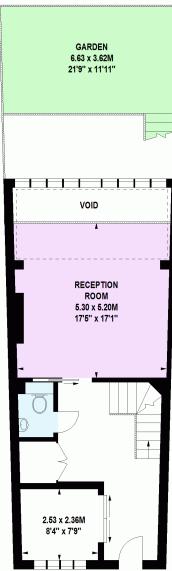

#### Kingswood Court, TW10

Approximate Gross Internal Area 205 sq m / 2207 sq ft

Under 1.5m head height

#### Second Floor

**Lower Ground Floor** 

**Ground Floor** 

**First Floor** 

Floor Plan produced for Chestertons by Mays Floorplans © . Tel 020 3397 4594 Illustration for identification purposes only, not to scale All measurements are maximum, and include wardrobes and window bays where applicable