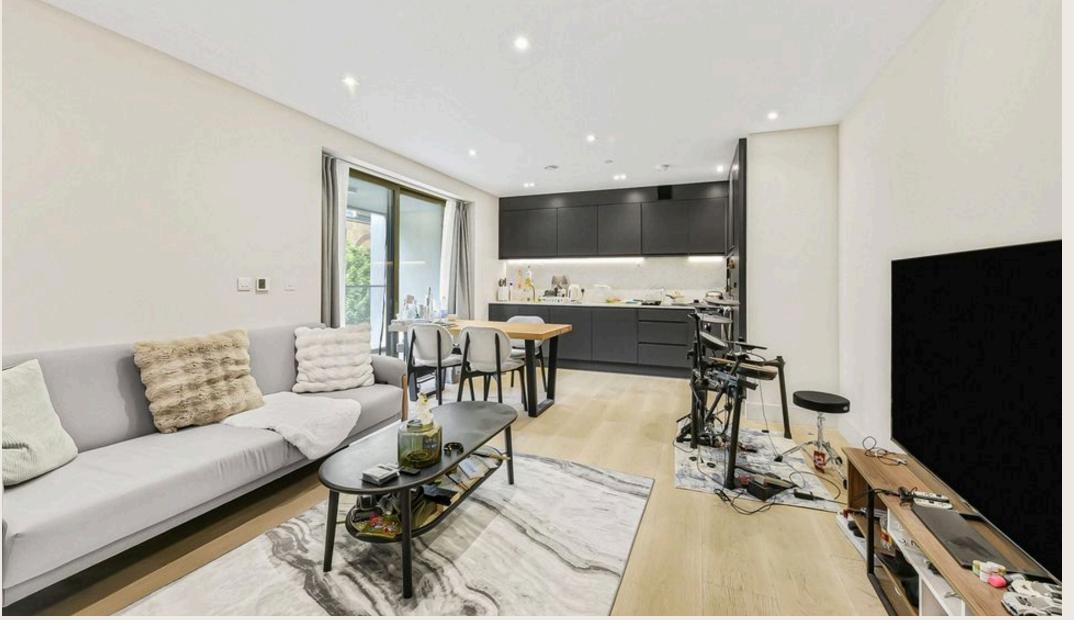

# About this property

This modern and recently built apartment has two double bedrooms plus a study room, and located on the first floor with lift access. Further benefits include family bathroom, and its own private balcony, which is accessed from the reception room. There is a light and secure entry to the building, and access to communal gardens.