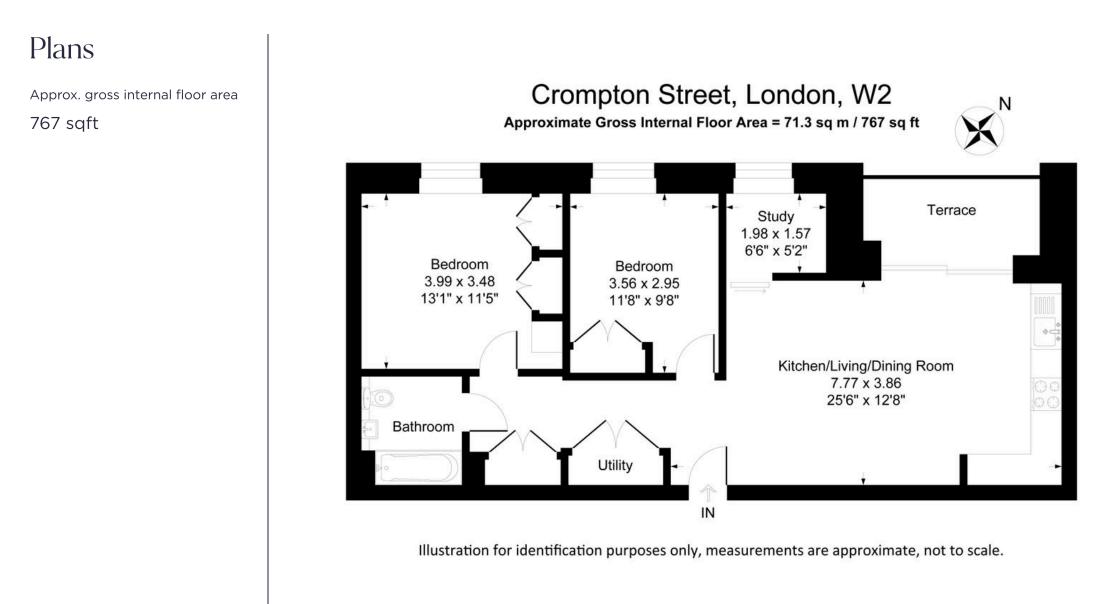

# About this property

This modern and recently built apartment has two double bedrooms plus a study room, and located on the first floor with lift access. Further benefits include family bathroom, and its own private balcony, which is accessed from the reception room. There is a light and secure entry to the building, and access to communal gardens.