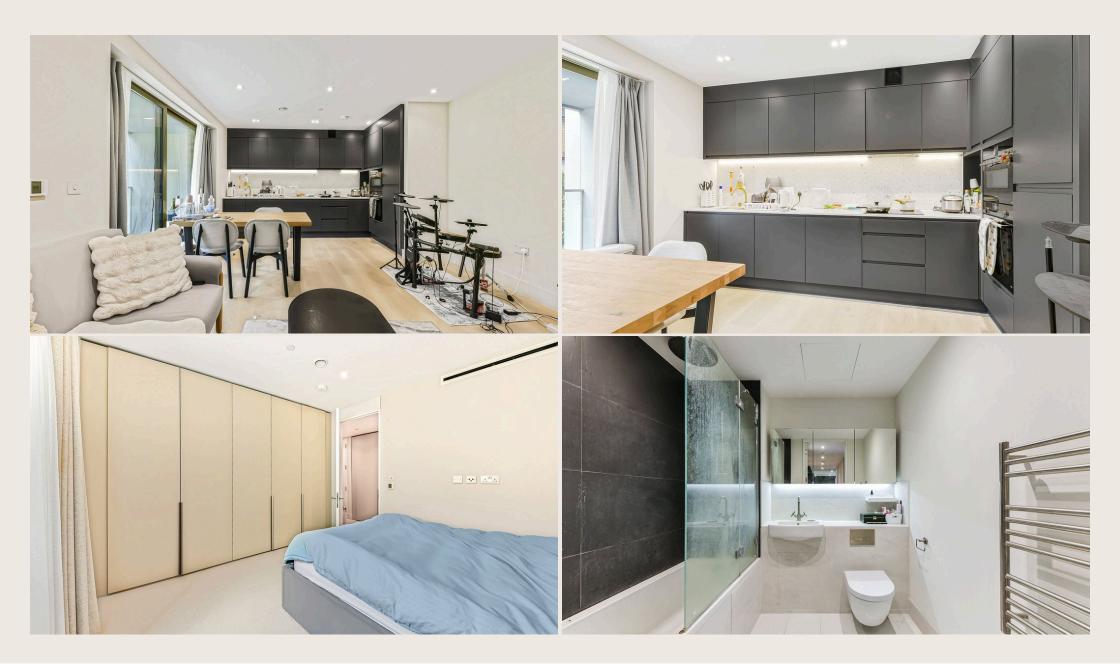

# About this property

This modern and recently built apartment has two double bedrooms plus a study room, and located on the first floor with lift access. Further benefits include family bathroom, and its own private balcony, which is accessed from the reception room. There is a light and secure entry to the building, and access to communal gardens.