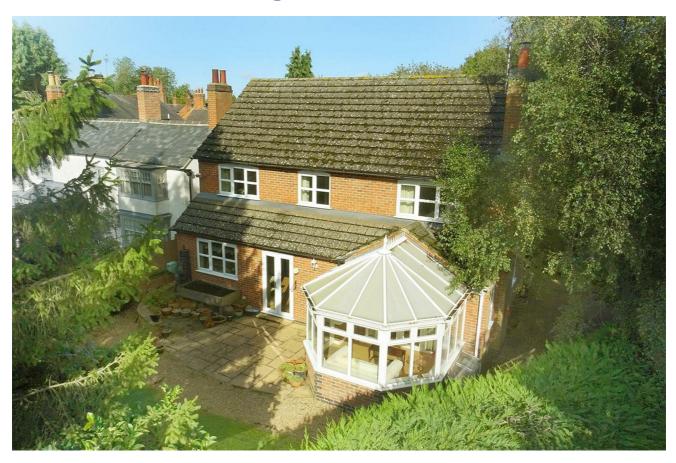

## The Garden House Eaglesfield End, Leire, LE17 5FG

### £450,000

The Garden House is a unique and spacious three bedroom detached home which is situated in a tucked away position in the popular Leicestershire village of Leire and has the advantage of having a private garden, single garage and ample off road parking. The accommodation comprises of: A spacious entrance hall with a stunning circular staircase, ground floor shower room, lounge with open fire, fitted breakfast kitchen with walk-in pantry, utility room and a conservatory. On the first floor you will find two double bedrooms both having En-suite bathrooms and a single bedroom that has access to the Jack & Jill bathroom. Early viewing is advised to appreciate the location and the scope this home offers.

#### Garden

Private aspect with mature trees surrounding giving seclusion, laid to lawn with shrub and flower borders and lovely paved patio area for relaxing and entertaining.

#### Outside & Parking