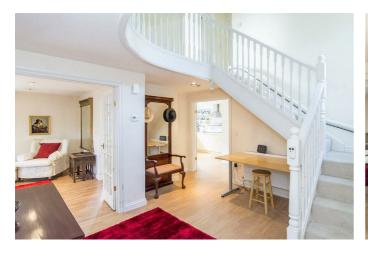

#### **Entrance Hall**

Step into this spacious entrance hall where you will find a magnificent circular galleried staircase rising to the first floor, laminate flooring and a radiator.