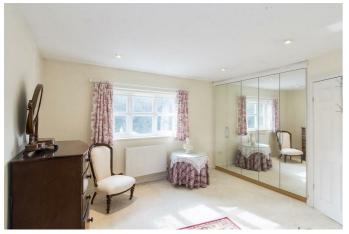

#### Bedroom One 12'3 x 12'9 $(3.73 \text{m} \times 3.89 \text{m})$

A double bedroom with built-in mirror fronted Double bedroom, a window overlooking the garden and opens into the en-suite.

### En-Suite Shower 9'7 x 5'8 (2.92m x 1.73m)

Fitted with a low level WC, wash hand basin set in a garden and a radiator. vanity unit, comer shower cubicle, radiator.