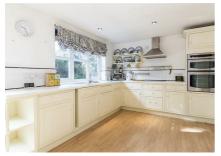

#### Breakfast Kitchen 16'7 x 14'8 (5.05m x 4.47m)

Fitted with a wide range of shaker style cabinets with complimenting surfaces, stainless steel sink unit, eye-level double oven, electric hob with extractor and an integrated fridge. Bi-folding doors open into the pantry and a window overlooks the garden. A set of French doors give access to the outside.

#### Breakfast Kitchen Picture Two

Pantry 5'8  $\times$  4'8 (1.73m  $\times$  1.42m)

This super walk-in pantry is the ideal storage space and is fitted with wooden shelving.