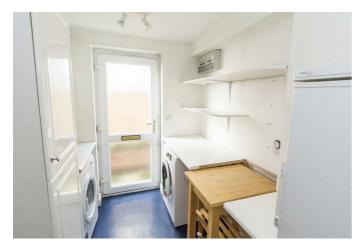

### Utility $9'7 \times 6'8 (2.92m \times 2.03m)$

Fitted with tall storage cabinets and space for a washing door leads to the outside.

#### Conservatory 9'7 x 9'7 (2.92m x 2.92m)

This sunny conservatory can be used all year round and machine, tumble dryer and fridge freezer. A glazed back has an electric wall heater, power sockets and a set of French doors open into the garden.