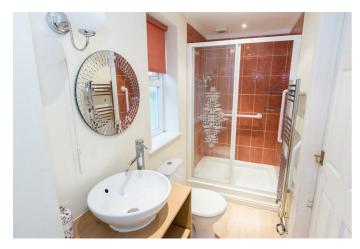

#### Shower Room/WC 9'5 $\times$ 3'9 (2.87m $\times$ 1.14m)

This useful ground floor shower room is fitted with a low level WC, circular wash hand basin set onto a bespoke vanity unit, a large shower enclosure with sliding doors and an obscure glazed window.