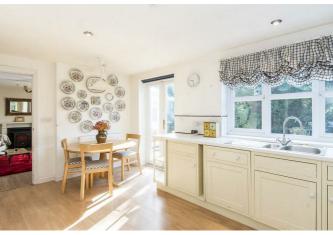

#### Breakfast Kitchen 16'7 x 14'8 (5.05m x 4.47m)

Fitted with a wide range of shaker style cabinets with complimenting surfaces, stainless steel sink unit, eye-level double oven, electric hob with extractor and an integrated fridge. Bi-folding doors open into the pantry and a window overlooks the garden. A set of French doors give access to the outside.