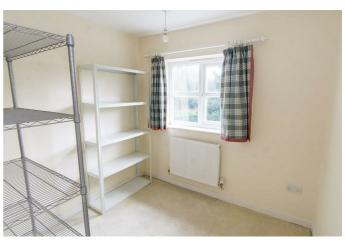

#### Bedroom Three 8'2 x 7'3 (2.49m x 2.21m)

A single bedroom with a window overlooking the rear