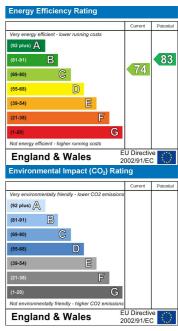

m.

#### Bedroom Three 8'2 x 7'3 (2.49m x 2.21m)



A single bedroom with a window overlooking the rear

# ADAMS \* & JONES

### Jack & Jill Bathroom $8'4 \times 6'7 (2.54m \times 2.01m)$



Fitted with a low level flush WC, wash hand basin, a bath and separate shower cubicle. There is a second door leading out onto the landing.

#### Single Garage

A gravel driveway provides ample off road parking and leads to a single garage with up & over door to the front.

#### Garden



Private aspect with mature trees surrounding giving seclusion, laid to lawn with shrub and flower borders and lovely paved patio area for relaxing and entertaining.

#### Outside & Parking





#### Floor Plan



Total area: approx. 168.1 sq. metres (1809.6 sq. feet)

#### Area Map



### **Energy Efficiency Graph**