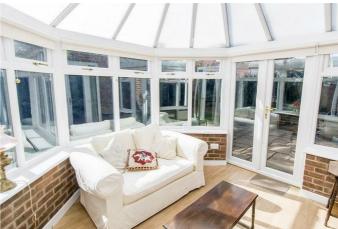

#### Conservatory 9'7 x 9'7 (2.92m x 2.92m)

This sunny conservatory can be used all year round and machine, tumble dryer and fridge freezer. A glazed back has an electric wall heater, power sockets and a set of French doors open into the garden.