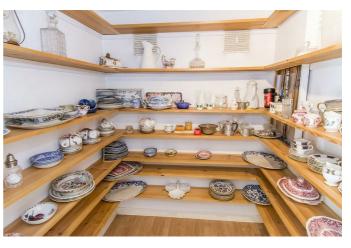

#### Breakfast Kitchen Picture Two

Pantry 5'8  $\times$  4'8 (1.73m  $\times$  1.42m)

This super walk-in pantry is the ideal storage space and is fitted with wooden shelving.