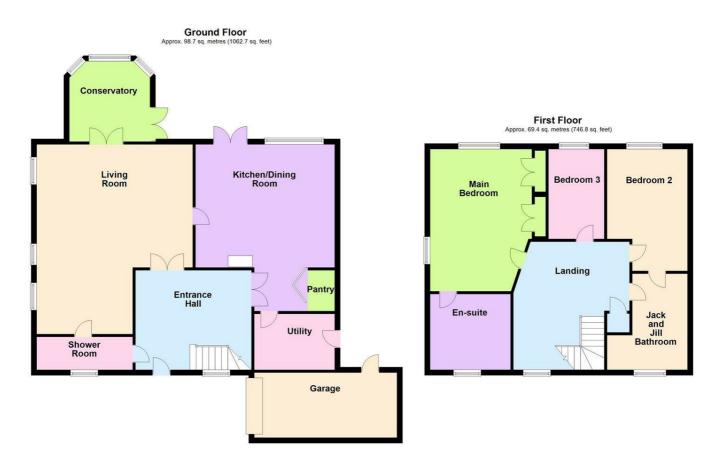

robes, dual aspect windows and a radiator. A door a radiator. A door gives access to the Jack & Jill bathroom.

#### Bedroom Three 8'2 x 7'3 (2.49m x 2.21m)



A single bedroom with a window overlooking the rear

# ADAMS \* & JONES

### Jack & Jill Bathroom $8'4 \times 6'7 (2.54m \times 2.01m)$



Fitted with a low level flush WC, wash hand basin, a bath and separate shower cubicle. There is a second door leading out onto the landing.

#### Single Garage

A gravel driveway provides ample off road parking and leads to a single garage with up & over door to the front.

#### Garden



Private aspect with mature trees surrounding giving seclusion, laid to lawn with shrub and flower borders and lovely paved patio area for relaxing and entertaining.

#### Outside & Parking





#### Floor Plan



Total area: approx. 168.1 sq. metres (1809.6 sq. feet)

#### Area Map



### **Energy Efficiency Graph**