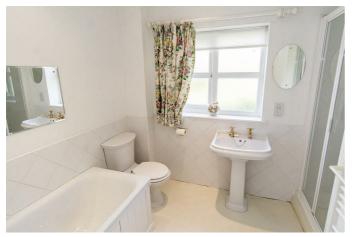

#### Shower Room/WC 9'5 $\times$ 3'9 (2.87m $\times$ 1.14m)

This useful ground floor shower room is fitted with a low level WC, circular wash hand basin set onto a bespoke vanity unit, a large shower enclosure with sliding doors and an obscure glazed window.