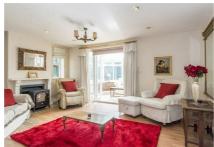

#### Living Room $18'7 \times 15'9 (5.66m \times 4.80m)$

laminate flooring and a door opens into the conservatory.

#### Landing

The spacious lounge is L shaped and has dual aspect. This rather unique circular galleried landing has an arched windows allowing natural light in, there is an open fire, picture window allowing lots of natural light to flood in. There is also a useful linen storage cupboard.