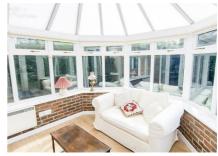

#### Conservatory 9'7 x 9'7 (2.92m x 2.92m)

This sunny conservatory can be used all year round and machine, tumble dryer and fridge freezer. A glazed back has an electric wall heater, power sockets and a set of French doors open into the garden.