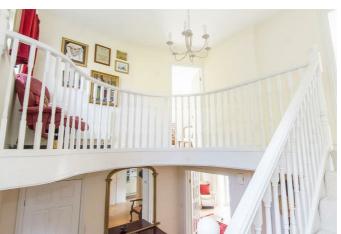

#### **Entrance Hall**

Step into this spacious entrance hall where you will find a magnificent circular galleried staircase rising to the first floor, laminate flooring and a radiator.

#### Landing

The spacious lounge is L shaped and has dual aspect. This rather unique circular galleried landing has an arched windows allowing natural light in, there is an open fire, picture window allowing lots of natural light to flood in. There is also a useful linen storage cupboard.