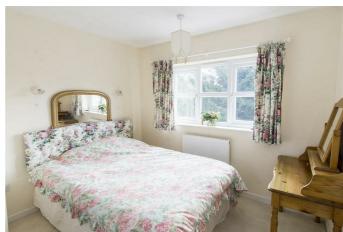

#### Bedroom Two $10'3 \times 9'8 (3.12m \times 2.95m)$

wardrobes, dual aspect windows and a radiator. A door a radiator. A door gives access to the Jack & Jill bathroom.