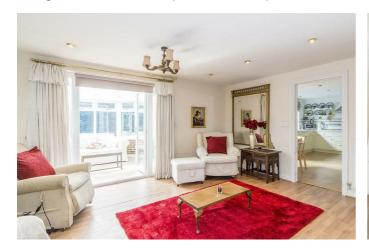

#### Living Room $18'7 \times 15'9 (5.66m \times 4.80m)$

laminate flooring and a door opens into the conservatory.

#### Landing

The spacious lounge is L shaped and has dual aspect. This rather unique circular galleried landing has an arched windows allowing natural light in, there is an open fire, picture window allowing lots of natural light to flood in. There is also a useful linen storage cupboard.