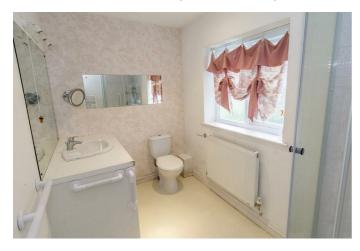

#### Shower Room/WC 9'5 $\times$ 3'9 (2.87m $\times$ 1.14m)

This useful ground floor shower room is fitted with a low level WC, circular wash hand basin set onto a bespoke vanity unit, a large shower enclosure with sliding doors and an obscure glazed window.