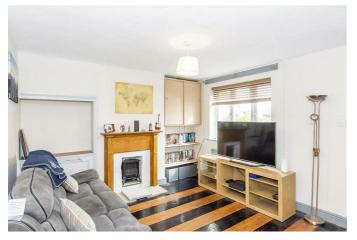

### Lounge Diner 13' x 11'1" (3.96m x 3.38m)

This lovely lounge diner has dual aspect windows allowing lots of natural flood in. There is a feature fireplace housing an electric stove , built in storage cupboard set into the recess of the chimney breast and stripped floorboards.

### Lounge Diner Photo Two