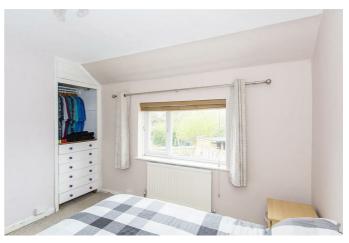

### Bedroom One Picture Two

Bedroom Two 11' x 8'1" (3.35m x 2.46m)

A double bedroom with a window to the front aspect, built in storage space and a radiator.

### Bedroom Two Picture Two