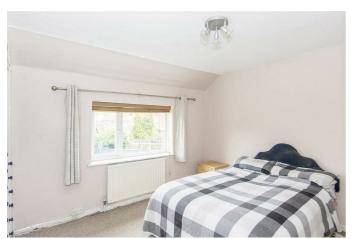

### Bedroom One 11' x 9'1" (3.35m x 2.77m)

A double bedroom with a window to the rear aspect, built in storage space and a radiator.

### Bedroom One Picture Two

Bedroom Two 11' x 8'1" (3.35m x 2.46m)

A double bedroom with a window to the front aspect, built in storage space and a radiator.