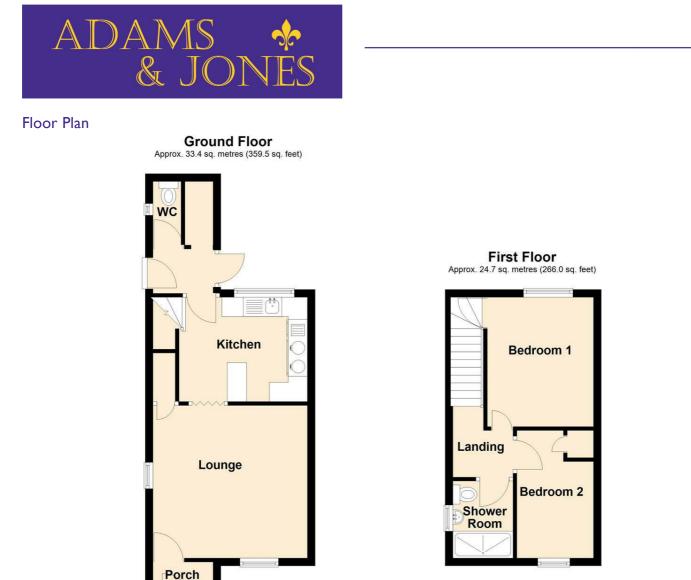

### **Entrance Porch**

This useful porch has an attractive wooden front door and is the ideal space to hang your outdoor coats.

### Lounge Diner 13' x 11'1" (3.96m x 3.38m)

This lovely lounge diner has dual aspect windows allowing lots of natural flood in. There is a feature fireplace housing an electric stove , built in storage cupboard set into the recess of the chimney breast and stripped floorboards.

### Kitchen 11' x 8'1" (3.35m x 2.46m)

Fitted with a range of units with complimenting works surfaces with a Range style cooker, space for a washing machine, tumble dryer and a fridge freezer. There is a breakfast bar and a window to the rear aspect. the stairs rise to the first floor accommodation. The back door opens into the covered area and outside WC and store room.

### Landing

With a window to the side aspect and loft hatch.

### Bedroom One 11' x 9'1" (3.35m x 2.77m)

A double bedroom with a window to the rear aspect, built in storage space and a radiator.

### Bedroom One Picture Two

Bedroom Two 11' x 8'1" (3.35m x 2.46m)

A double bedroom with a window to the front aspect, built in storage space and a radiator.

### Shower Room 6' x 5'1" (1.83m x 1.55m)

Garden

vanity unit and a double width shower enclosure . stocked shrub borders and mature trees. There is a Ceramic wall and vinyl flooring. Opaque window and a garden shed and gated side access to the frontage. radiator.

### Outside WC & Storage

The outside WC and storage space is situated off the kitchen and has two Upvc doors that gives access to the courtyard area and also to the garden

#### **Outside & Parking**

To the front you will find a gravel drive which provides ample off road parking and gated side access to the garden.

Total area: approx. 58.1 sq. metres (625.5 sq. feet)