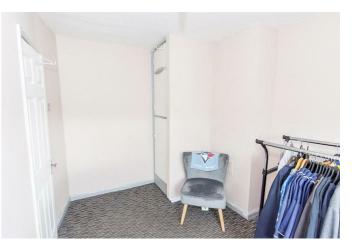

### Bedroom One Picture Two

Bedroom Two 11' x 8'1" (3.35m x 2.46m)

A double bedroom with a window to the front aspect, built in storage space and a radiator.

### Bedroom Two Picture Two