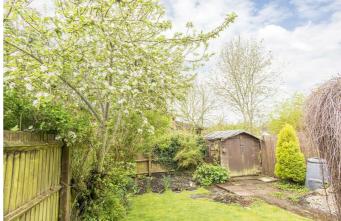

### Shower Room 6' x 5'1" (1.83m x 1.55m)

Garden

vanity unit and a double width shower enclosure . stocked shrub borders and mature trees. There is a Ceramic wall and vinyl flooring. Opaque window and a garden shed and gated side access to the frontage. radiator.

Fitted with a low flush WC, hand wash basin set onto a A private garden which is mainly laid to lawn with well

#### Garden Picture Two