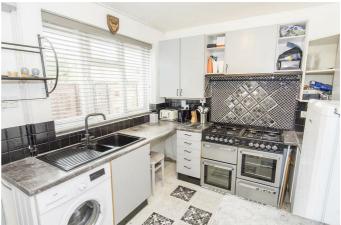

### Kitchen 11' x 8'1" (3.35m x 2.46m)

Fitted with a range of units with complimenting works surfaces with a Range style cooker, space for a washing machine, tumble dryer and a fridge freezer. There is a breakfast bar and a window to the rear aspect. the stairs rise to the first floor accommodation. The back door opens into the covered area and outside WC and store room.

#### Kitchen Photo Two