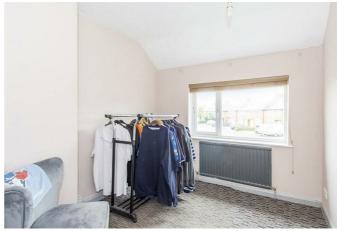

### Bedroom One 11' x 9'1" (3.35m x 2.77m)

A double bedroom with a window to the rear aspect, built in storage space and a radiator.

### Bedroom One Picture Two

Bedroom Two 11' x 8'1" (3.35m x 2.46m)

A double bedroom with a window to the front aspect, built in storage space and a radiator.