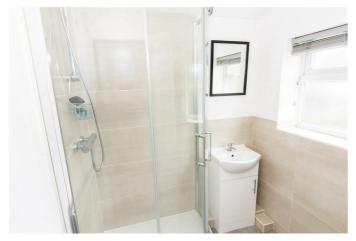

### Shower Room 6' x 5'1" (1.83m x 1.55m)

Garden

vanity unit and a double width shower enclosure . stocked shrub borders and mature trees. There is a Ceramic wall and vinyl flooring. Opaque window and a garden shed and gated side access to the frontage. radiator.

Fitted with a low flush WC, hand wash basin set onto a A private garden which is mainly laid to lawn with well