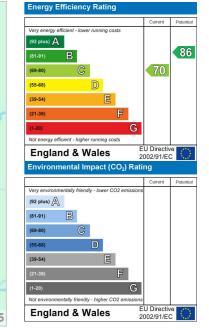

1.83m x 1.55m)

Garden



vanity unit and a double width shower enclosure . stocked shrub borders and mature trees. There is a Ceramic wall and vinyl flooring. Opaque window and a garden shed and gated side access to the frontage. radiator.



Fitted with a low flush WC, hand wash basin set onto a A private garden which is mainly laid to lawn with well



#### Garden Picture Two





### Outside WC & Storage



The outside WC and storage space is situated off the kitchen and has two Upvc doors that gives access to the courtyard area and also to the garden

#### **Outside & Parking**



To the front you will find a gravel drive which provides ample off road parking and gated side access to the garden.



Total area: approx. 58.1 sq. metres (625.5 sq. feet)

### **Energy Efficiency Graph**



Service without compromise