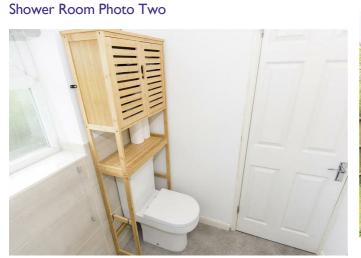

### Shower Room 6' x 5'1" (1.83m x 1.55m)

Garden

vanity unit and a double width shower enclosure . stocked shrub borders and mature trees. There is a Ceramic wall and vinyl flooring. Opaque window and a garden shed and gated side access to the frontage. radiator.

Fitted with a low flush WC, hand wash basin set onto a A private garden which is mainly laid to lawn with well