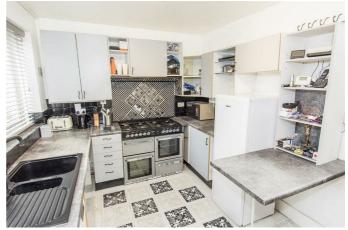

### Kitchen 11' x 8'1" (3.35m x 2.46m)

Fitted with a range of units with complimenting works surfaces with a Range style cooker, space for a washing machine, tumble dryer and a fridge freezer. There is a breakfast bar and a window to the rear aspect. the stairs rise to the first floor accommodation. The back door opens into the covered area and outside WC and store room.

#### Kitchen Photo Two