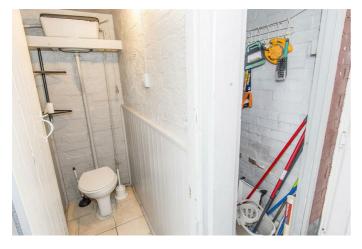

### Outside WC & Storage

The outside WC and storage space is situated off the kitchen and has two Upvc doors that gives access to the courtyard area and also to the garden