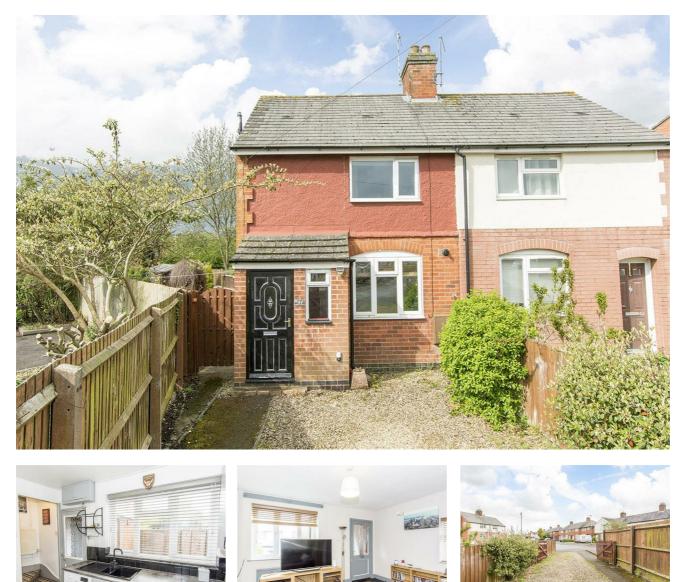

# 44 Spencer Road, Lutterworth, LEI7 4PG

## £215,000

Situated on a generous corner plot on Spencer Road in the charming town of Lutterworth, this delightful two-bedroom semi-detached home offers a perfect blend of comfort and modern living. Upon entering, you are welcomed by an inviting entrance porch that leads into a lovely lounge diner, complete with a feature fireplace that adds a touch of warmth and character to the space. The modern breakfast kitchen is a true highlight, featuring a stylish Range style cooker that will delight any culinary enthusiast. This well-designed area is perfect for both casual dining and entertaining guests. The property boasts two spacious double bedrooms, providing ample space for relaxation and rest. A recently fitted shower room adds a contemporary touch, ensuring convenience for daily living. Outside, the property features a rear lobby that includes an outside WC, enhancing practicality for family and guests alike. The driveway offers ample off-road parking, a valuable asset in this desirable location.

#### **Outside & Parking**

To the front you will find a gravel drive which provides ample off road parking and gated side access to the garden.

Total area: approx. 58.1 sq. metres (625.5 sq. feet)