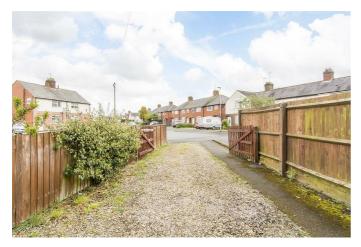

#### **Outside & Parking**

To the front you will find a gravel drive which provides ample off road parking and gated side access to the garden.

Total area: approx. 58.1 sq. metres (625.5 sq. feet)