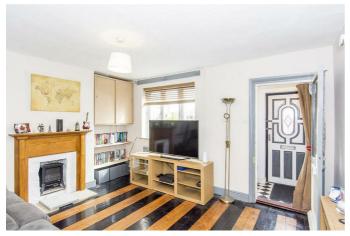

### Lounge Diner 13' x 11'1" (3.96m x 3.38m)

This lovely lounge diner has dual aspect windows allowing lots of natural flood in. There is a feature fireplace housing an electric stove , built in storage cupboard set into the recess of the chimney breast and stripped floorboards.

### Lounge Diner Photo Two