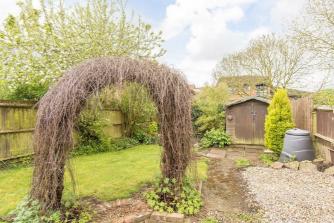

### Shower Room 6' x 5'1" (1.83m x 1.55m)

Garden

vanity unit and a double width shower enclosure . stocked shrub borders and mature trees. There is a Ceramic wall and vinyl flooring. Opaque window and a garden shed and gated side access to the frontage. radiator.

Fitted with a low flush WC, hand wash basin set onto a A private garden which is mainly laid to lawn with well

#### Garden Picture Two