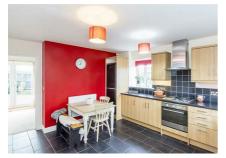

## Dining Kitchen 13'5" $\times$ 12'4" (4.11m $\times$ 3.78m)

A composite door opens into the spacious dining kitchen which is fitted with a wide range of modern cabinets with complimenting surfaces. Stainless steel sink unit with mixer taps. Built in oven, gas hob with extractor. Plumbing for a washing machine and space for a fridge -freezer. Ceramic tiled flooring, under stairs cupboard and radiator. Dual aspect windows to the front and side.

### Dining Kitchen Photo Two