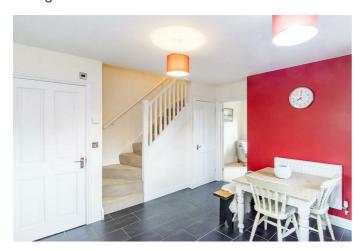

### Lounge $13'5" \times 12'4" (4.11m \times 3.78m)$

This lovely lounge has a window to the rear aspect and a set of French doors open into the garden.

### Landing

With a window to the side aspect allowing lots of natural Fitted with a low level WC, hand wash basin, shower cupboard.