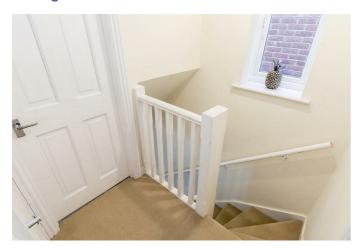

### Landing

With a window to the side aspect allowing lots of natural Fitted with a low level WC, hand wash basin, shower cupboard.

### **En-suite**

light flood in. There is loft access and a built in airing cubicle, ceramic tiled flooring and a radiator. Opaque window to the front aspect