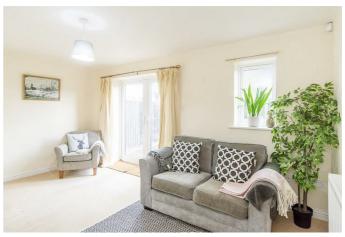

### Lounge $13'5" \times 12'4" (4.11m \times 3.78m)$

This lovely lounge has a window to the rear aspect and a set of French doors open into the garden.