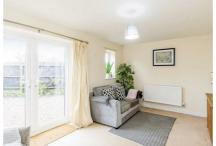

### Lounge $13'5" \times 12'4" (4.11m \times 3.78m)$

This lovely lounge has a window to the rear aspect and a set of French doors open into the garden.