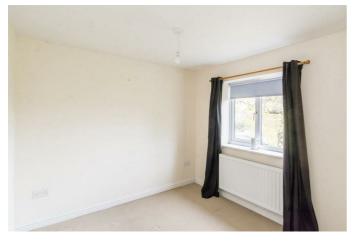

### Bedroom Two 8'5" $\times$ 7'6" (2.59m $\times$ 2.31m)

and radiator.

### Bedroom Three 9'4" $\times$ 6'7" (2.87m $\times$ 2.01m)

A single bedroom with a window to the rear aspect and radiator.