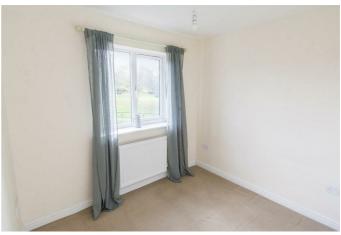

### Bedroom One 8'11" x 12'0" (2.74m x 3.66m)

A double bedroom with a window to the front aspect, A double bedroom with a window to the rear aspect over stairs cupboard and a radiator.