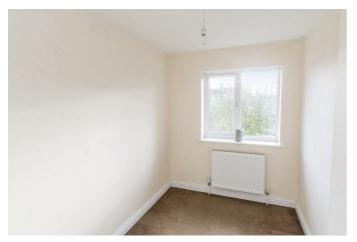

### Bedroom One 8'11" x 12'0" (2.74m x 3.66m)

A double bedroom with a window to the front aspect, A double bedroom with a window to the rear aspect over stairs cupboard and a radiator.

### Bedroom Two 8'5" $\times$ 7'6" (2.59m $\times$ 2.31m)

and radiator.

### Bedroom Three 9'4" $\times$ 6'7" (2.87m $\times$ 2.01m)

A single bedroom with a window to the rear aspect and radiator.