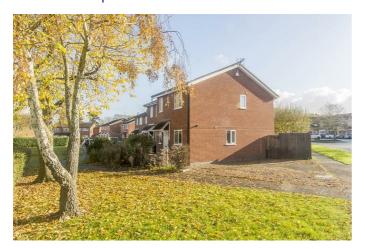

light flood in. There is loft access and a built in airing cubicle, ceramic tiled flooring and a radiator. Opaque window to the front aspect

### Bedroom Two 8'5" $\times$ 7'6" (2.59m $\times$ 2.31m)



and radiator.

# ADAMS & JON

### Bedroom Three 9'4" $\times$ 6'7" (2.87m $\times$ 2.01m)



A single bedroom with a window to the rear aspect and radiator.

### **Bathroom**



Fitted with a low level WC, hand wash basin, bath with To the front of the property there is low maintenance shower over and ceramic tiled flooring. Opaque window garden and a drive provides off road parking. to the side aspect

### Garden



To the rear of the property there is a private low maintenance garden with gated side access.

### Outside & Parking





### Views To the Front



## Side Elevation photo



### Additional Information

Council tax band C

Damage deposit £1326 based on monthly rent of £1150pcm

Holding deposit based on £1150cm £265

Initial tenancy term 6 months and will revert to a monthly periodic after the initial term



Floor Plan

**Ground Floor** Approx. 31.5 sq. metres (339.6 sq. feet)



First Floor Approx. 34.0 sq. metres (365.6 sq. feet)



Total area: approx. 65.5 sq. metres (705.2 sq. feet)

### Area Map



### **Energy Efficiency Graph**