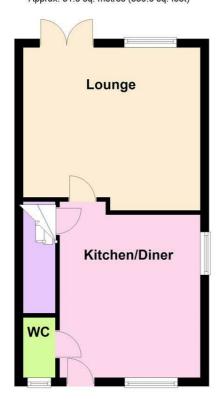

## Dining Kitchen 13'5" $\times$ 12'4" (4.11m $\times$ 3.78m)

A composite door opens into the spacious dining kitchen which is fitted with a wide range of modern cabinets with complimenting surfaces. Stainless steel sink unit with mixer taps. Built in oven, gas hob with extractor. Plumbing for a washing machine and space for a fridge -freezer. Ceramic tiled flooring, under stairs cupboard and radiator. Dual aspect windows to the front and side.

#### Cloakroom

Fitted with a low level WC, hand wash basin and ceramic tiled flooring. Opaque window to the front aspect

### Lounge $13'5" \times 12'4" (4.11m \times 3.78m)$

This lovely lounge has a window to the rear aspect and a set of French doors open into the garden.

Floor Plan

**Ground Floor** Approx. 31.5 sq. metres (339.6 sq. feet)

First Floor Approx. 34.0 sq. metres (365.6 sq. feet)

Total area: approx. 65.5 sq. metres (705.2 sq. feet)