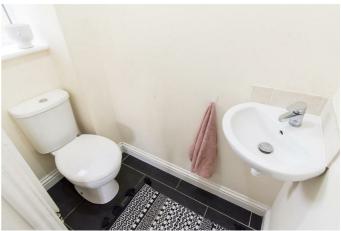

#### Cloakroom

Fitted with a low level WC, hand wash basin and ceramic tiled flooring. Opaque window to the front aspect