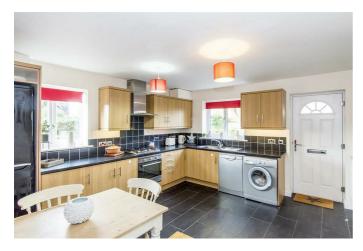

## Dining Kitchen 13'5" $\times$ 12'4" (4.11m $\times$ 3.78m)

A composite door opens into the spacious dining kitchen which is fitted with a wide range of modern cabinets with complimenting surfaces. Stainless steel sink unit with mixer taps. Built in oven, gas hob with extractor. Plumbing for a washing machine and space for a fridge -freezer. Ceramic tiled flooring, under stairs cupboard and radiator. Dual aspect windows to the front and side.