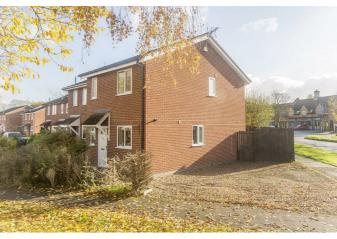

over stairs cupboard and a radiator.

### **En-suite**



light flood in. There is loft access and a built in airing cubicle, ceramic tiled flooring and a radiator. Opaque window to the front aspect

### Bedroom Two 8'5" $\times$ 7'6" (2.59m $\times$ 2.31m)



and radiator.

# ADAMS & JON

### Bedroom Three 9'4" $\times$ 6'7" (2.87m $\times$ 2.01m)



A single bedroom with a window to the rear aspect and radiator.

### **Bathroom**



Fitted with a low level WC, hand wash basin, bath with To the front of the property there is low maintenance shower over and ceramic tiled flooring. Opaque window garden and a drive provides off road parking. to the side aspect

### Garden



To the rear of the property there is a private low maintenance garden with gated side access.

### Outside & Parking





### Views To the Front



## Side Elevation photo



### Additional Information

Council tax band C

Damage deposit £1326 based on monthly rent of £1150pcm

Holding deposit based on £1150cm £265

Initial tenancy term 6 months and will revert to a monthly periodic after the initial term



Floor Plan

**Ground Floor** Approx. 31.5 sq. metres (339.6 sq. feet)



First Floor Approx. 34.0 sq. metres (365.6 sq. feet)



Total area: approx. 65.5 sq. metres (705.2 sq. feet)

### Area Map



### **Energy Efficiency Graph**