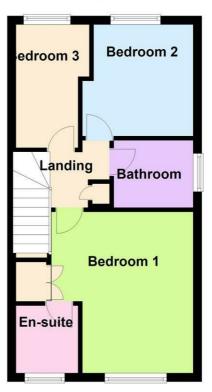

### Landing

With a window to the side aspect allowing lots of natural Fitted with a low level WC, hand wash basin, shower cupboard.

### Bedroom One 8'11" x 12'0" (2.74m x 3.66m)

A double bedroom with a window to the front aspect, A double bedroom with a window to the rear aspect over stairs cupboard and a radiator.

### **En-suite**

light flood in. There is loft access and a built in airing cubicle, ceramic tiled flooring and a radiator. Opaque window to the front aspect

### Bedroom Two 8'5" $\times$ 7'6" (2.59m $\times$ 2.31m)

and radiator.

### Bedroom Three 9'4" $\times$ 6'7" (2.87m $\times$ 2.01m)

A single bedroom with a window to the rear aspect and radiator.

### **Bathroom**

Fitted with a low level WC, hand wash basin, bath with To the front of the property there is low maintenance shower over and ceramic tiled flooring. Opaque window garden and a drive provides off road parking. to the side aspect

Floor Plan

**Ground Floor** Approx. 31.5 sq. metres (339.6 sq. feet)

First Floor Approx. 34.0 sq. metres (365.6 sq. feet)

Total area: approx. 65.5 sq. metres (705.2 sq. feet)