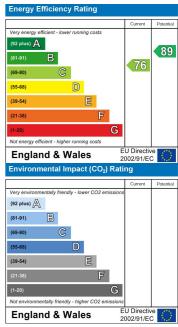

re is low maintenance shower over and ceramic tiled flooring. Opaque window garden and a drive provides off road parking. to the side aspect

### Garden



To the rear of the property there is a private low maintenance garden with gated side access.

### Outside & Parking





### Views To the Front



## Side Elevation photo



### Additional Information

Council tax band C

Damage deposit £1326 based on monthly rent of £1150pcm

Holding deposit based on £1150cm £265

Initial tenancy term 6 months and will revert to a monthly periodic after the initial term



Floor Plan

**Ground Floor** Approx. 31.5 sq. metres (339.6 sq. feet)



First Floor Approx. 34.0 sq. metres (365.6 sq. feet)



Total area: approx. 65.5 sq. metres (705.2 sq. feet)

### Area Map



### **Energy Efficiency Graph**