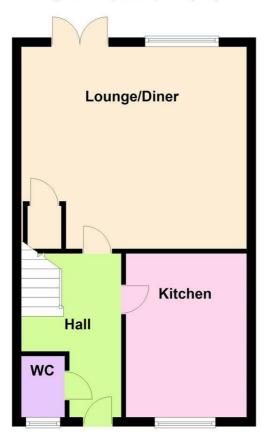

#### Hall

Step into this home via a composite front door where you will find modern vinyl flooring and the stairs rise to the first floor accommodation.

# Cloakroom 2'10" x 4'9" (0.86m x 1.45m)

Fitted with a low level WC, pedestal wash hand basin, luxury vinyl flooring, radiator and an opaque window to the front aspect.

### Kitchen II'9" $\times$ 8'8" (3.58m $\times$ 2.64m)

Fitted with a wide range of modern cabinets with complimenting surfaces. Stainless steel sink unit with mixer taps. built under oven with gas hob and extractor canopy. Space for a washing machine, dishwasher and fridge -freezer. Tile effect vinyl flooring and a window to the front aspect.

## Lounge Diner $14'8" \times 16'2" (4.47m \times 4.93m)$

This spacious room is the ideal living space to relax in and With a window to the side aspect. Airing cupboard. to entertain friends and family. A set of French doors open onto the patio and a window overlooks the garden. There is also a useful storage cupboard

#### Outside & Parking

To the front you will find parking for up to three vehicles. Gated side access. Outside tap.

Floor Plan

**Ground Floor** 

Approx. 39.9 sq. metres (429.6 sq. feet)

First Floor

Approx. 40.8 sq. metres (438.9 sq. feet)

Total area: approx. 80.7 sq. metres (868.4 sq. feet)