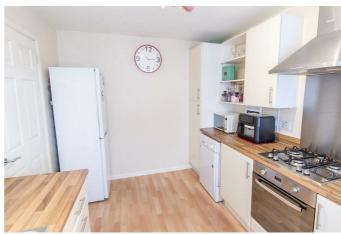

### Kitchen II'9" $\times$ 8'8" (3.58m $\times$ 2.64m)

Fitted with a wide range of modern cabinets with complimenting surfaces. Stainless steel sink unit with mixer taps. built under oven with gas hob and extractor canopy. Space for a washing machine, dishwasher and fridge -freezer. Tile effect vinyl flooring and a window to the front aspect.

#### Kitchen Photo Two