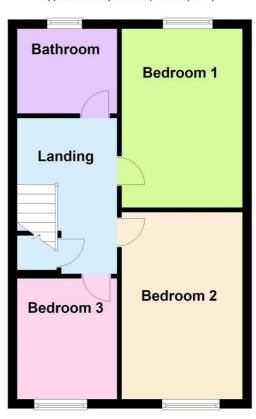

#### Landing

Doors to rooms.

# Bedroom One 13'5" x 9'3" (4.09m x 2.82m)

A double bedroom with a window overlooking the garden and a radiator.

#### Bedroom One Photo Two

Bedroom Two 13'5"  $\times$  9'3" (4.09m  $\times$  2.82m)

A double bedroom with a window to the front aspect and a radiator.

# Bedroom Three 8'8" $\times$ 7'2" (2.64m $\times$ 2.18m)

A generous single bedroom with a window to the front aspect.

# Bathroom $6'1" \times 6'9" (1.85m \times 2.06m)$

Fitted with a low level WC, hand wash basin, bath with shower over, chrome heated towel rail, tile effect vinyl flooring and an opaque window to the rear aspect.

#### Outside & Parking

To the front you will find parking for up to three vehicles. Gated side access. Outside tap.

Floor Plan

**Ground Floor** 

Approx. 39.9 sq. metres (429.6 sq. feet)

First Floor

Approx. 40.8 sq. metres (438.9 sq. feet)

Total area: approx. 80.7 sq. metres (868.4 sq. feet)