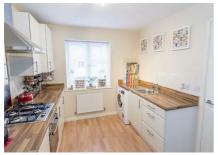

### Kitchen II'9" $\times$ 8'8" (3.58m $\times$ 2.64m)

Fitted with a wide range of modern cabinets with complimenting surfaces. Stainless steel sink unit with mixer taps. built under oven with gas hob and extractor canopy. Space for a washing machine, dishwasher and fridge -freezer. Tile effect vinyl flooring and a window to the front aspect.

#### Kitchen Photo Two