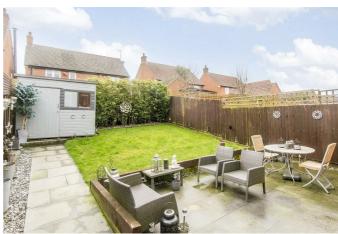

#### Garden

The enclosed rear garden has a paved patio and is mainly laid to lawn. There is a garden shed and gated side access.

#### Garden Photo Two