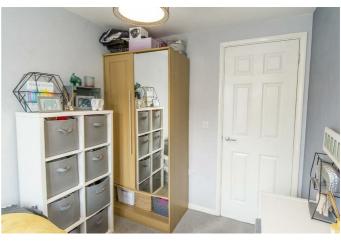

# Bedroom Three 8'8" $\times$ 7'2" (2.64m $\times$ 2.18m)

A generous single bedroom with a window to the front aspect.

### Bedroom Three Photo Two