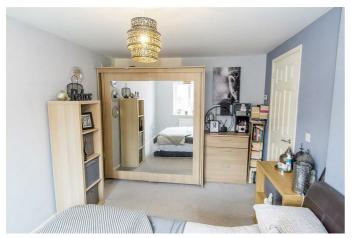

# Bedroom One 13'5" x 9'3" (4.09m x 2.82m)

A double bedroom with a window overlooking the garden and a radiator.