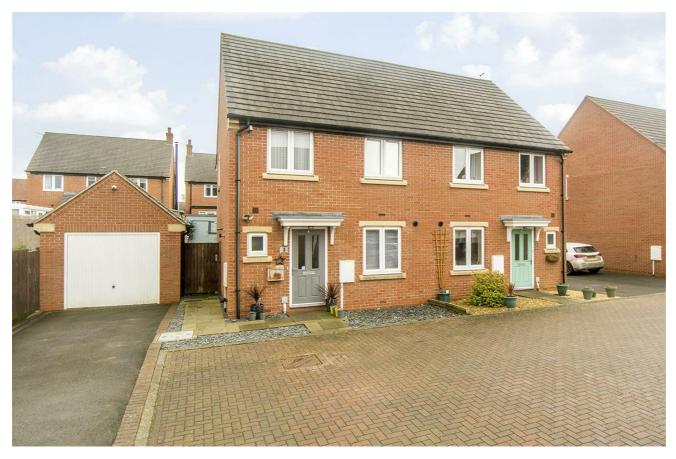

# 3 Daisy Close, Lutterworth, LE17 4GY

# 50% Shared Ownership £142,500

Situated in the residential area of Daisy Close, Lutterworth, this delightful three-bedroom semi-detached house offers an excellent opportunity for those seeking a shared ownership property. With a 50% share available, this home is perfect for first-time buyers or families looking to settle in a friendly community. Upon entering, you are welcomed by a spacious hall that leads to a convenient cloakroom. The heart of the home is the inviting lounge diner, which features a lovely set of French doors that open directly into the garden, allowing for a seamless flow between indoor and outdoor living. This space is ideal for entertaining guests or enjoying family time. The property boasts two generously sized double bedrooms, providing ample space for relaxation and rest. Additionally, there is a well-proportioned single bedroom, perfect for a child's room, a study, or a guest room. The family bathroom is thoughtfully designed, featuring a shower over the bath, catering to all your bathing needs.

#### Outside & Parking

To the front you will find parking for up to three vehicles. Gated side access. Outside tap.

Floor Plan

**Ground Floor** 

Approx. 39.9 sq. metres (429.6 sq. feet)

First Floor

Approx. 40.8 sq. metres (438.9 sq. feet)