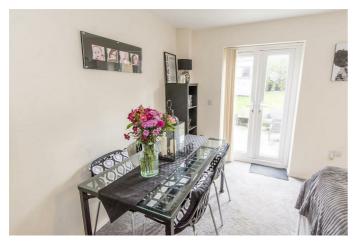

y vinyl flooring, radiator and an opaque window to the front aspect.

### Kitchen II'9" $\times$ 8'8" (3.58m $\times$ 2.64m)



Fitted with a wide range of modern cabinets with complimenting surfaces. Stainless steel sink unit with mixer taps. built under oven with gas hob and extractor canopy. Space for a washing machine, dishwasher and fridge -freezer. Tile effect vinyl flooring and a window to the front aspect.

#### Kitchen Photo Two



# ADAMS & JON

## Lounge Diner $14'8" \times 16'2" (4.47m \times 4.93m)$



This spacious room is the ideal living space to relax in and With a window to the side aspect. Airing cupboard. to entertain friends and family. A set of French doors open onto the patio and a window overlooks the garden. There is also a useful storage cupboard

# Dining Photo



#### Landing



Doors to rooms.

# Bedroom One 13'5" x 9'3" (4.09m x 2.82m)



A double bedroom with a window overlooking the garden and a radiator.

# ADAMS \* & JONES

#### Bedroom One Photo Two



Bedroom Two 13'5"  $\times$  9'3" (4.09m  $\times$  2.82m)



A double bedroom with a window to the front aspect and a radiator.

#### Bedroom Two Photo Two



# Bedroom Three 8'8" $\times$ 7'2" (2.64m $\times$ 2.18m)



A generous single bedroom with a window to the front aspect.

### Bedroom Three Photo Two



# ADAMS \* & JONES

# Bathroom $6'1" \times 6'9" (1.85m \times 2.06m)$



Fitted with a low level WC, hand wash basin, bath with shower over, chrome heated towel rail, tile effect vinyl flooring and an opaque window to the rear aspect.

#### Garden



The enclosed rear garden has a p