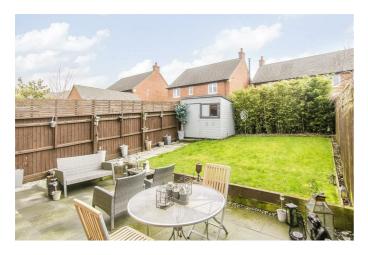

#### Garden

The enclosed rear garden has a paved patio and is mainly laid to lawn. There is a garden shed and gated side access.

#### Garden Photo Two