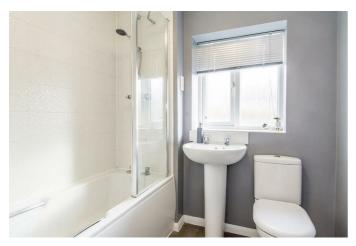

# Bathroom $6'1" \times 6'9" (1.85m \times 2.06m)$

Fitted with a low level WC, hand wash basin, bath with shower over, chrome heated towel rail, tile effect vinyl flooring and an opaque window to the rear aspect.