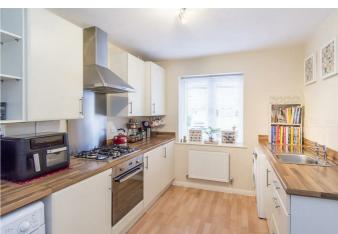

### Kitchen II'9" $\times$ 8'8" (3.58m $\times$ 2.64m)

Fitted with a wide range of modern cabinets with complimenting surfaces. Stainless steel sink unit with mixer taps. built under oven with gas hob and extractor canopy. Space for a washing machine, dishwasher and fridge -freezer. Tile effect vinyl flooring and a window to the front aspect.