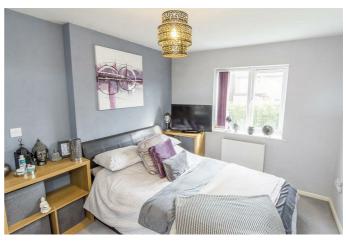

# Bedroom One 13'5" x 9'3" (4.09m x 2.82m)

A double bedroom with a window overlooking the garden and a radiator.

#### Bedroom One Photo Two

Bedroom Two 13'5"  $\times$  9'3" (4.09m  $\times$  2.82m)

A double bedroom with a window to the front aspect and a radiator.