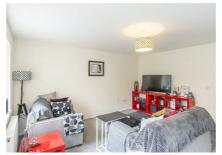

## Lounge Diner $14'8" \times 16'2" (4.47m \times 4.93m)$

This spacious room is the ideal living space to relax in and With a window to the side aspect. Airing cupboard. to entertain friends and family. A set of French doors open onto the patio and a window overlooks the garden. There is also a useful storage cupboard

# Dining Photo