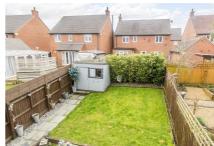

#### Garden

The enclosed rear garden has a paved patio and is mainly laid to lawn. There is a garden shed and gated side access.

#### Garden Photo Two