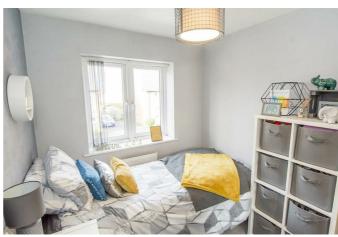

# Bedroom Three 8'8" $\times$ 7'2" (2.64m $\times$ 2.18m)

A generous single bedroom with a window to the front aspect.

### Bedroom Three Photo Two