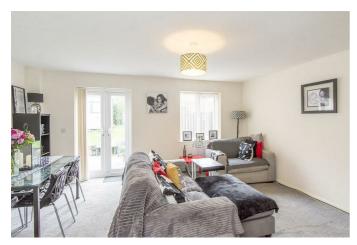

## Lounge Diner $14'8" \times 16'2" (4.47m \times 4.93m)$

This spacious room is the ideal living space to relax in and With a window to the side aspect. Airing cupboard. to entertain friends and family. A set of French doors open onto the patio and a window overlooks the garden. There is also a useful storage cupboard