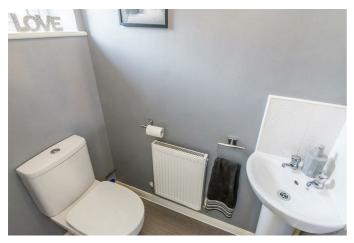

# Cloakroom 2'10" x 4'9" (0.86m x 1.45m)

Fitted with a low level WC, pedestal wash hand basin, luxury vinyl flooring, radiator and an opaque window to the front aspect.