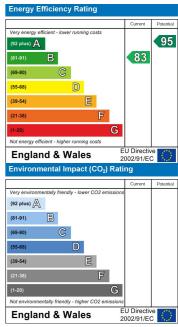

o the front aspect.

### Bedroom Three Photo Two



# ADAMS \* & JONES

# Bathroom $6'1" \times 6'9" (1.85m \times 2.06m)$



Fitted with a low level WC, hand wash basin, bath with shower over, chrome heated towel rail, tile effect vinyl flooring and an opaque window to the rear aspect.

#### Garden



The enclosed rear garden has a paved patio and is mainly laid to lawn. There is a garden shed and gated side access.

#### Garden Photo Two



#### Outside & Parking

To the front you will find parking for up to three vehicles. Gated side access. Outside tap.



Floor Plan

**Ground Floor** 

Approx. 39.9 sq. metres (429.6 sq. feet)



First Floor

Approx. 40.8 sq. metres (438.9 sq. feet)



Total area: approx. 80.7 sq. metres (868.4 sq. feet)

## Area Map



## **Energy Efficiency Graph**