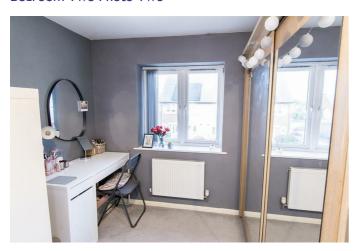

#### Bedroom One Photo Two

Bedroom Two 13'5"  $\times$  9'3" (4.09m  $\times$  2.82m)

A double bedroom with a window to the front aspect and a radiator.