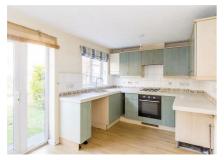

### Dining Kitchen 13'11" x 8' (4.24m x 2.44m)

Fitted with a range of cabinets with complimenting surfaces. Stainless steel sink with mixer taps. Built-in oven, hob & extractor hood. Space for washing machine and fridge freezer. Laminate flooring.Radtiator. Window to the rear aspect and a set of French doors open into the garden.