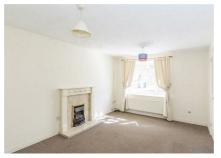

#### Lounge 14' $\times$ 10' (4.27m $\times$ 3.05m)

Box bay window to the front aspect. Adams fire monthly periodic after the initial term surround with gas fire. Radiator.