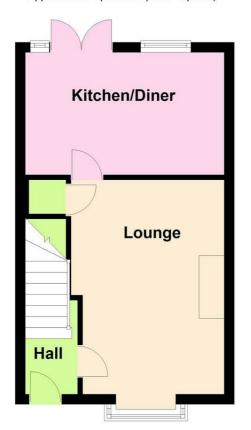

#### Entrance Hall $6'00 \times 3'00 (1.83 \text{m} \times 0.91 \text{m})$

Composite front door. Radiator, Stairs to the first floor.

#### Lounge 14' $\times$ 10' (4.27m $\times$ 3.05m)

Box bay window to the front aspect. Adams fire monthly periodic after the initial term surround with gas fire. Radiator.

### Dining Kitchen 13'11" x 8' (4.24m x 2.44m)

Fitted with a range of cabinets with complimenting surfaces. Stainless steel sink with mixer taps. Built-in oven, hob & extractor hood. Space for washing machine and fridge freezer. Laminate flooring.Radtiator. Window to the rear aspect and a set of French doors open into the garden.

Floor Plan

## **Ground Floor**

Approx. 27.0 sq. metres (290.7 sq. feet)

First Floor
Approx. 30.7 sq. metres (330.4 sq. feet)

Total area: approx. 57.7 sq. metres (621.0 sq. feet)