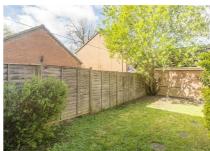

#### Garden

Mainly laid to lawn with a path and gated side access to the drive.