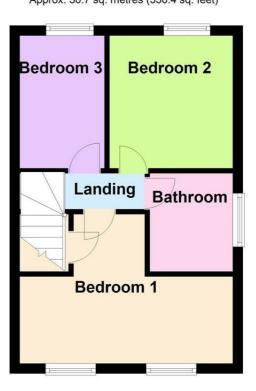

#### Landing

Loft hatch. Communicating doors to bedrooms and bathroom.

#### Bedroom One 13'11 x 7' (4.24m x 2.13m)

A double bedroom with dual front aspect windows. Storage cupboard and a radiator.

#### Bedroom Two 6' x 8' (1.83m x 2.44m)

A double bedroom with a window to the rear aspect and a radiator.

#### Bedroom Three 7' $\times$ 8' (2.13m $\times$ 2.44m)

A single bedroom with a window to rear aspect and a radiator.

#### Bathroom 5' x 6' (1.52m x 1.83m)

Fitted with a low flush WC, pedestal hand wash basin and panelled bath with electric shower over. Opaque window and a radiator.

Floor Plan

## **Ground Floor**

Approx. 27.0 sq. metres (290.7 sq. feet)

First Floor
Approx. 30.7 sq. metres (330.4 sq. feet)

Total area: approx. 57.7 sq. metres (621.0 sq. feet)