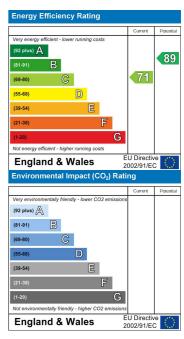

iator.

#### Garden

Mainly laid to lawn with a path and gated side access to the drive.

#### Outside & Parking

To the front is a lawn with a mature tree. The drive provides ample off road parking and leads to the single garage which has up and over door with power and light connected.

#### Additional Information

Council tax band C

Damage deposit based on rent of £1175 per calendar

month of £1355

Holding deposit based on rent of £1175 per calendar month £271

Initial tenancy term 6 months and will revert to a monthly periodic after the initial term



Floor Plan

## **Ground Floor**

Approx. 27.0 sq. metres (290.7 sq. feet)



First Floor
Approx. 30.7 sq. metres (330.4 sq. feet)



Total area: approx. 57.7 sq. metres (621.0 sq. feet)

### Area Map



## **Energy Efficiency Graph**