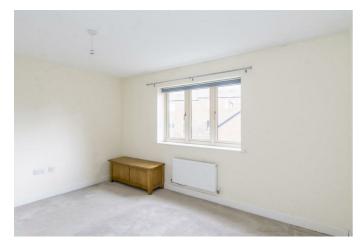

#### Bedroom One 13'7" x 11'2" (4.14m x 3.40m)

A double bedroom with dual aspect windows and a radiator.

### Bedroom Two 13'7" x 9'9" (4.14m x 2.97m)

A double bedroom with a window to the rear aspect and a radiator.