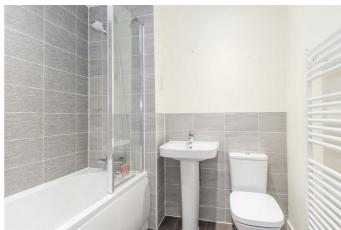

#### **Bathroom**

Fitted with a low level WC, pedestal hand wash basin, bath with shower and side screen, ceramic wall and floor tiles and a heated towel rail.