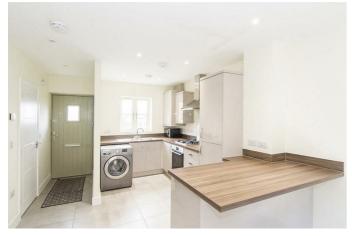

#### Breakfast Kitchen 13' x 10'1" (3.96m x 3.07m)

This modern open - plan breakfast kitchen is fitted with a range of gloss cabinets with complimenting surfaces, stainless steel bowl and half sink unit, eye-level double oven, gas hob with extractor, integrated fridge freezer and space for a washer dryer. There is a window to the front aspect and a breakfast bar.