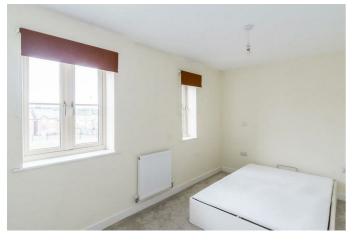

#### Bedroom One 13'7" x 11'2" (4.14m x 3.40m)

A double bedroom with dual aspect windows and a radiator.

### Bedroom Two 13'7" x 9'9" (4.14m x 2.97m)

A double bedroom with a window to the rear aspect and a radiator.