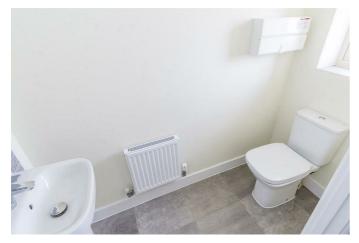

#### Cloakroom 6'09" x 3' (2.06m x 0.91m)

Fitted with a low level WC and wash hand basin. There is an obscure glazed window to the front aspect, a radiator and ceramic tiled flooring.