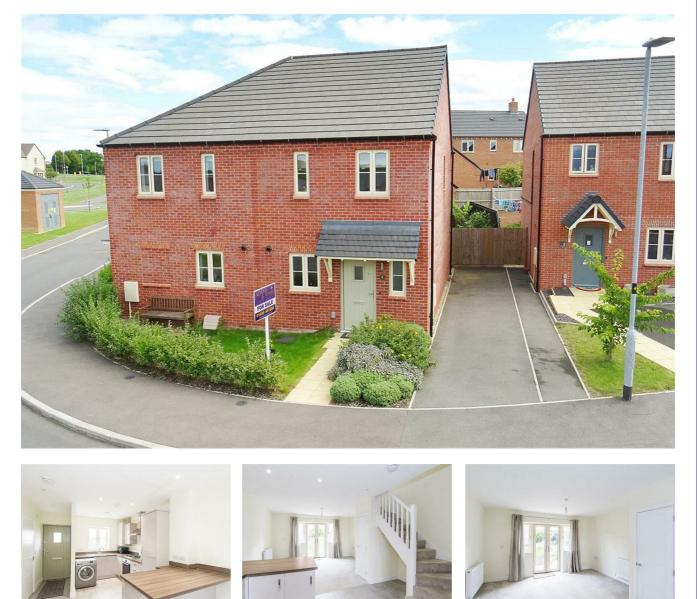

## 2 Dale Close, Lutterworth, LEI7 4FW

# £240,000

A fabulous opportunity has arisen to acquire this beautifully presented two bedroom semi-detached home situated on the popular Kingsbury Park development in Lutterworth. The accommodation comprises, entrance hall, cloakroom WC, open- plan breakfast kitchen and lounge. On the first floor there are two double bedrooms, and a family bathroom. Outside you will find a landscaped rear garden with a paved seating area and to the front are two parking spaces. Offered with no upward chain viewing is highly recommended.

#### Outside & Parking

A drive provides ample off road parking. Gated side access to the enclosed rear garden.

Floor Plan

Area Map

96

83

EU Directive 2002/91/EC

EU Directive 2002/91/EC