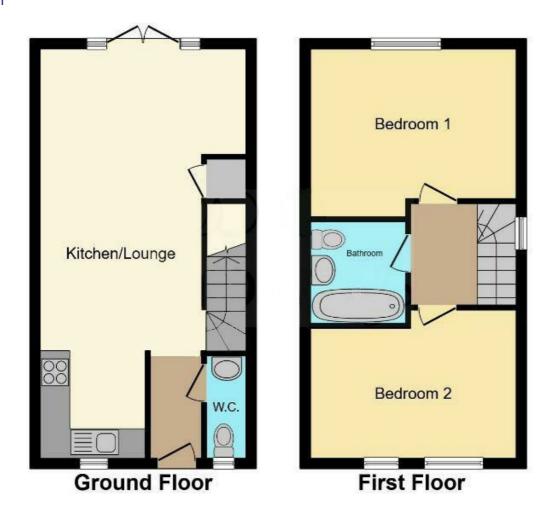

#### Entrance Hall

Step into this lovely home via a composite front door into the hall where you will find a radiator and ceramic tiled flooring.

#### Cloakroom 6'09" x 3' (2.06m x 0.91m)

Fitted with a low level WC and wash hand basin. There is an obscure glazed window to the front aspect, a radiator and ceramic tiled flooring.

#### Breakfast Kitchen 13' x 10'1" (3.96m x 3.07m)

This modern open - plan breakfast kitchen is fitted with a range of gloss cabinets with complimenting surfaces, stainless steel bowl and half sink unit, eye-level double oven, gas hob with extractor, integrated fridge freezer and space for a washer dryer. There is a window to the front aspect and a breakfast bar.

#### Lounge 13'9" x 13'7" (4.19m x 4.14m)

The spacious lounge area is open-plan with the breakfast kitchen and has a set of French doors that open into the garden. The stairs rise to the first floor and has a useful storage cupboard.

#### Landing

The light and airy landing has a window to the side and doors to the bedroom's and bathroom.

#### Bedroom One 13'7" x 11'2" (4.14m x 3.40m)

A double bedroom with dual aspect windows and a radiator.

### Bedroom Two 13'7" x 9'9" (4.14m x 2.97m)

A double bedroom with a window to the rear aspect and a radiator.

#### **Bathroom**

Fitted with a low level WC, pedestal hand wash basin, bath with shower and side screen, ceramic wall and floor tiles and a heated towel rail.

#### Outside & Parking

A drive provides ample off road parking. Gated side access to the enclosed rear garden.

Floor Plan

Area Map

96

83

EU Directive 2002/91/EC

EU Directive 2002/91/EC