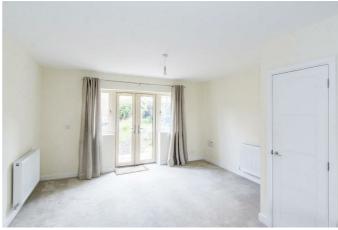

#### Lounge 13'9" x 13'7" (4.19m x 4.14m)

The spacious lounge area is open-plan with the breakfast kitchen and has a set of French doors that open into the garden. The stairs rise to the first floor and has a useful storage cupboard.