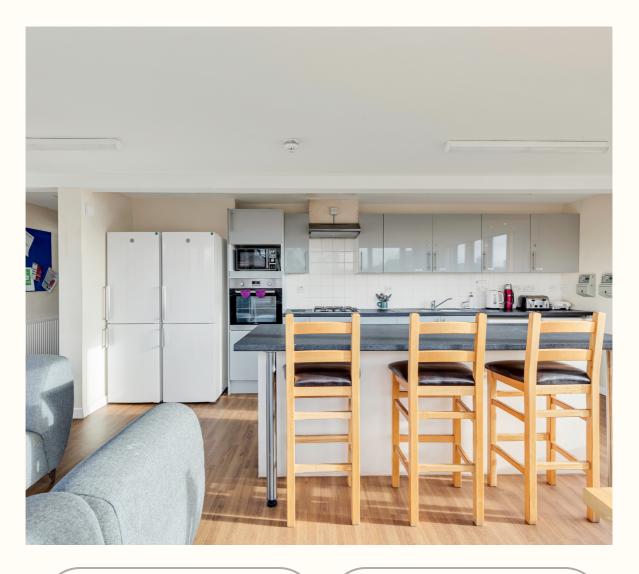

All rooms are fully furnished en-suite rooms providing you with a private bathroom and a common room fitted with a TV. Communal kitchen areas are fitted with fridge freezers, microwaves and ovens. The building benefits from CCTV and an electronic key system. Some of the additional benefits include high speed WiFi, on-site laundry facilities, all inclusive rent and bike storage.

# 

28m<sup>2</sup> shared communal area and kitchen with 12 residents

### 

36m<sup>2</sup> shared communal area and kitchen with 8 residents

| ROOM TYPE        | 44 WEEKS      | 51 WEEKS      |
|------------------|---------------|---------------|
| EN-SUITE         | £134 per week | £129 per week |
| EN-SUITE PREMIUM | £149 per week | £139 per week |