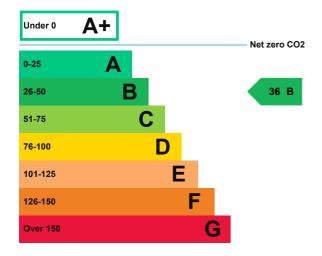

#### **Energy rating and score**

This property's energy rating is B.

Properties get a rating from A+ (best) to G (worst) and a score.

The better the rating and score, the lower your property's carbon emissions are likely to be.

#### **Energy rating and EPC**

This property's energy rating is B.

For more information on the property's energy performance, see the EPC for this property.