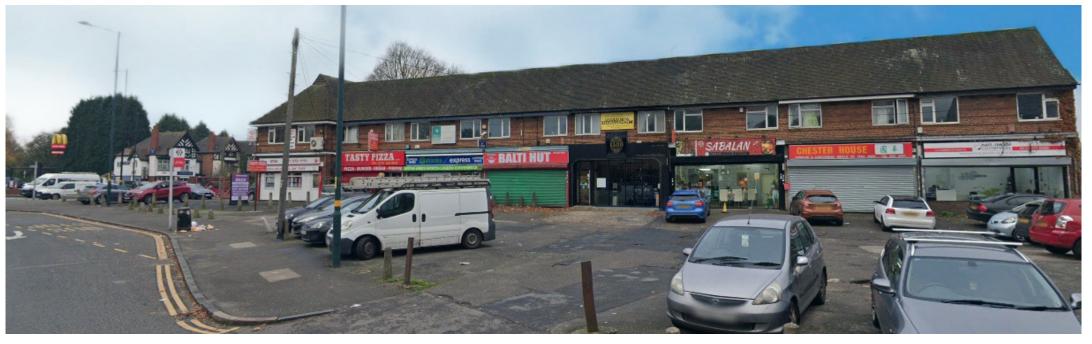

# 712 - 716 Chester Road, Erdington, Birmingham B23 5TE (Available Individually)

THE ORIGINAL

express EXPRESS WINES

0121 382 5009

- Freehold Retail and Residential Investment opportunity
- Fully Let producing £60,000 per annum
- Prominent main road location
- Comprises 3 Retail shops and 3 Apartments
- Offers based on £750,000

#### DESCRIPTION

The properties comprise 3 ground floor retail shops with 3 seperate self contained apartments above.

# **TENANCY SCHEDULE**

| ADDRESS                          | TENANT                                   | LEASE TERM               | ANNUAL<br>RENT |
|----------------------------------|------------------------------------------|--------------------------|----------------|
| Ground Floor 712<br>Chester Road | Roof Miah T/A<br>Balti Hut Takea-<br>way | 25 years from 14/04/2014 | £16,000        |
| First Floor 712                  | Residential                              | AST                      | £6,000         |
| Ground Floor 714<br>Chester Road | Tariq Mahmood<br>T/A Express Wines       | 25 years from 25/03/2003 | £13,000        |
| First Floor 714                  | Residential                              | AST                      | £6,000         |
| Ground Floor 716<br>Chester Road | Alfat Hussain T/A<br>Tasty Pizza         | 20 years from 30/11/2016 | £13,000        |
| First Floor 716                  | Residential                              | AST                      | £6,000         |
| TOTAL                            |                                          |                          | £60,000        |