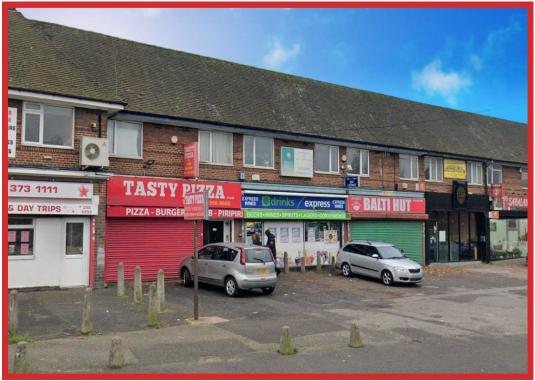

# 712 - 716 Chester Road, Erdington, Birmingham B23 5TE (Available Individually)

THE ORIGINAL

express EXPRESS WINES

0121 382 5009

- Freehold Retail and Residential Investment opportunity
- Fully Let producing £60,000 per annum
- Prominent main road location
- Comprises 3 Retail shops and 3 Apartments
- Offers based on £750,000

#### DESCRIPTION

The properties comprise 3 ground floor retail shops with 3 seperate self contained apartments above.

# **TENANCY SCHEDULE**

| ADDRESS                          | TENANT                                   | LEASE TERM               | ANNUAL<br>RENT |
|----------------------------------|------------------------------------------|--------------------------|----------------|
| Ground Floor 712<br>Chester Road | Roof Miah T/A<br>Balti Hut Takea-<br>way | 25 years from 14/04/2014 | £16,000        |
| First Floor 712                  | Residential                              | AST                      | £6,000         |
| Ground Floor 714<br>Chester Road | Tariq Mahmood<br>T/A Express Wines       | 25 years from 25/03/2003 | £13,000        |
| First Floor 714                  | Residential                              | AST                      | £6,000         |
| Ground Floor 716<br>Chester Road | Alfat Hussain T/A<br>Tasty Pizza         | 20 years from 30/11/2016 | £13,000        |
| First Floor 716                  | Residential                              | AST                      | £6,000         |
| TOTAL                            |                                          |                          | £60,000        |