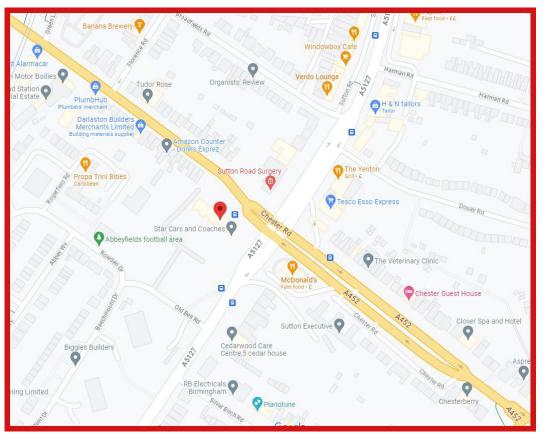

#### LOCATION

The properties form party of a prominent parade of retail shops at the main junction of the A452 Chester Road and the A5127 Sutton Road in Erdington and lies adjacent to McDonalds.

Erdington lies approx. 4.5 miles north-east of Birmingham city centre and benefits from excellent road links. Important roads that access the area include A38 (Birmingham to Derby road), A5127 (Gravelly Hill) and the A47 Spine Road. The M6 motorway forms the southern border of the district, with connections at Junction 6 (Gravelly Hill Interchange). There is a well-established network of bus routes through Erdington with connections to Birmingham city centre and Sutton Coldfield.. The properties are located within walking distance of Chester Road railway Station.