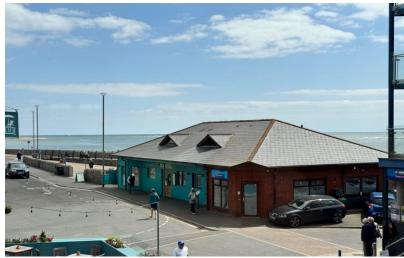

This property is offered with no onward chain, making it an ideal choice for a permanent residence, holiday home, or investment opportunity.

**SITUATION**: This superb marina development is positioned at the mouth of the River Exe with the sea front and Esplanade adjacent. Exmouth is a popular coastal town surrounded by beautiful Devon countryside and yet only twelve miles by road and rail from the Cathedral City of Exeter, with its intercity railway station, airport and access onto the M5 motorway. Exmouth boasts over three miles of golden sands and is ideal for a range of activities including boating, sailing and water skiing. The town also has a range of shops including an M&S Foodhall, a variety of restaurants, schools, a modern sports centre, swimming pool and various other amenities.

#### FIRST FLOOR

Private entrance door to apartment.

**HALLWAY.** Coved ceiling. Radiator. Large built-in airing cupboard with Megaflow hot water cylinder and shelving. Doors lead off to...

**OPEN PLAN SITTING DINING ROOM** 19' 2" (5.84m) x 12' 9" (3.89m): Double glazed window to side and double glazed windows and doors onto the balcony with views along Exmouth seafront and out to sea. Coved ceiling. Downlighters. Two radiators.