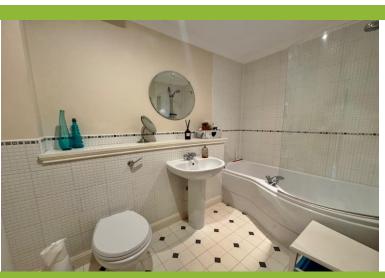

**BATHROOM** 8' 8" (2.64m) x 5' 8" (1.73m): White suite comprising P-shaped bath in full tiled surround with curved glass screen and built-in shower. Pedestal wash hand basin with mixer tap. Enclosed flush low level WC. Walls in half height tiled surround. Coved ceiling. Extractor fan. Downlighters. White runged radiator. Shaver point.