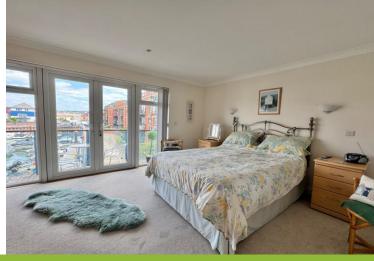

**BEDROOM 1** 14' 10" (4.52m) x 12' 1" (3.68m): Double glazed double doors with double glazed side panels lead out onto a balcony with views over the marina. Built-in double wardrobe. Coved ceiling. Radiator. Downlighters. Door to...