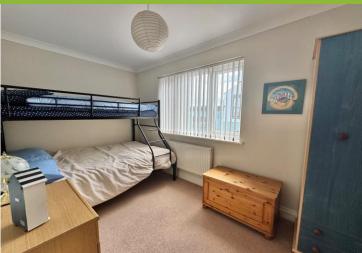

**BEDROOM 2** 13' (3.96m) x 7' 1" (2.16m): Double glazed window to the side. Coved ceiling. Radiator.

**BEDROOM 3** 8' 8" (2.64m) x 5' 8" (1.73m): Double glazed window to side. Coved ceiling. Radiator.