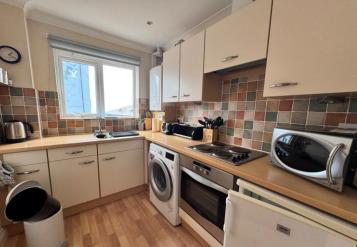

**KITCHEN** 8' 8" (2.64m) x 6' 9" (2.06m): Roll edge worktop surface in tiled splashback with inset one and a half bowl stainless steel sink with mixer tap. Inset four ring electric hob. Cupboards and drawers under with built-in oven. Space for washing machine and fridge. Matching wall mounted cupboards and cooker hood with under-lighting. Wall mounted gas fired boiler. Double glazed window to side with some views over the sea. Radiator. Coved ceiling. Downlighters.