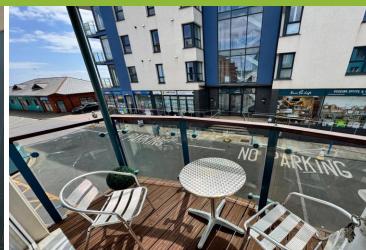

**BEDROOM 1** 14' 10" (4.52m) x 12' 1" (3.68m): Double glazed double doors with double glazed side panels lead out onto a balcony with views over the marina. Built-in double wardrobe. Coved ceiling. Radiator. Downlighters. Door to...

## **OUTSIDE**

The apartment benefits from balconies to both the front and rear, one with marina views and one with sea views. There is also an **ALLOCATED PARKING SPACE**.

DIRECTIONS: From Exeter head towards Exmouth along the A376. On entering the town, follow the road and at the roundabut by the Leisure Centre bear right. At the next roundabout, bear left and then first right into Victoria Road. At the end of Victoria Road bear right and Pilot Wharf will be found on the right hand side.