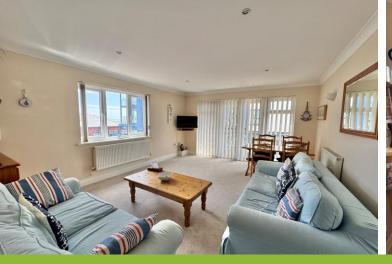

The generous sitting/dining room is flooded with natural light and enjoys sea views, making it the perfect space to relax or entertain. Step out onto the second balcony and take in the buzzing coastal atmosphere. The well-equipped kitchen is thoughtfully designed with ample storage and workspace. Additional benefits include an allocated parking space, two private balconies, and a level walk to Exmouth town centre and the train station. With shops, cafes, and restaurants right on your doorstep, everything you need is within easy reach.

#### FIRST FLOOR

Private entrance door to apartment.

**HALLWAY.** Coved ceiling. Radiator. Large built-in airing cupboard with Megaflow hot water cylinder and shelving. Doors lead off to...

**OPEN PLAN SITTING DINING ROOM** 19' 2" (5.84m) x 12' 9" (3.89m): Double glazed window to side and double glazed windows and doors onto the balcony with views along Exmouth seafront and out to sea. Coved ceiling. Downlighters. Two radiators.