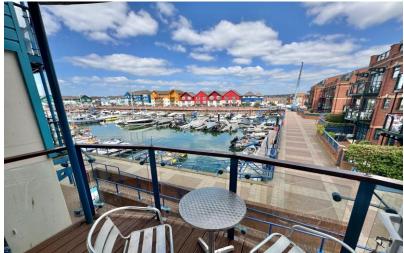

**BEDROOM 1** 14' 10" (4.52m) x 12' 1" (3.68m): Double glazed double doors with double glazed side panels lead out onto a balcony with views over the marina. Built-in double wardrobe. Coved ceiling. Radiator. Downlighters. Door to...

## **OUTSIDE**

The apartment benefits from balconies to both the front and rear, one with marina views and one with sea views. There is also an **ALLOCATED PARKING SPACE**.

DIRECTIONS: From Exeter head towards Exmouth along the A376. On entering the town, follow the road and at the roundabut by the Leisure Centre bear right. At the next roundabout, bear left and then first right into Victoria Road. At the end of Victoria Road bear right and Pilot Wharf will be found on the right hand side.