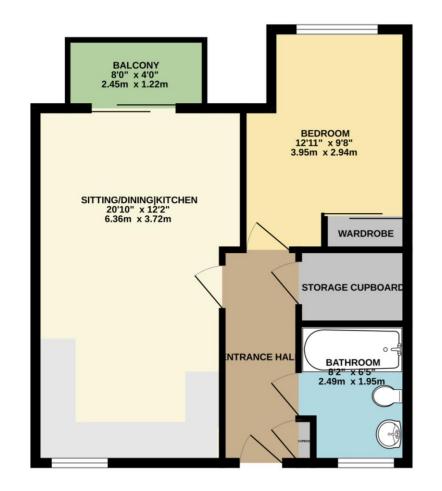

what3words///middle.status.nuns

TOTAL FLOOR AREA: 493 sq.ft. (45.8 sq.m.) approx. Whilst every attempt has been made to ensure the accuracy of the floorplan contained here, measurements of doors, windows, rooms and any or where times are approximate and no responsibility is taken for any error, omission or mis-statement. This plan is for illustrative purposes only and should be used as such by any prospective purchaser. The services, systems and applications: shown have not been tested and no guarantee as to their operability or efficiency can be given. Made with Merook C2025