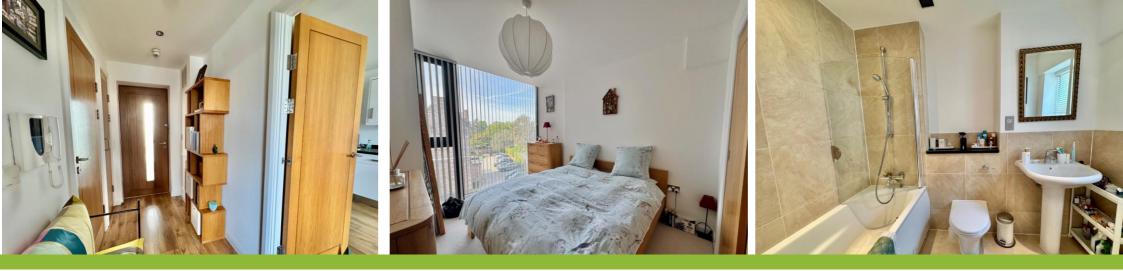

### **ENTRANCE HALL**

Part glazed front door to attractive entrance hallway with wood effect flooring. Entry phone. Door to spacious storage cupboard housing the central heating boiler. Doors leading off to:-

# DOUBLE BEDROOM 12' 11" (3.94m) x 9' 8" (2.95m)

Light and spacious double bedroom with large floor level window to rear aspect with stunning outlook towards the Cathedral. T.V. point. Fitted wardrobe with hanging rail and shelving.

#### BATHROOM 8' 2" (2.49m) x 6' 5" (1.96m)

Modern white suite comprising:- low level W.C. Pedestal wash hand basin. Bath in tiled surround with mixer shower over and glass shower door. Chrome runged radiator. Recessed halogen spotlighting. Extractor fan. Shaver Point. Opaque glazed window.