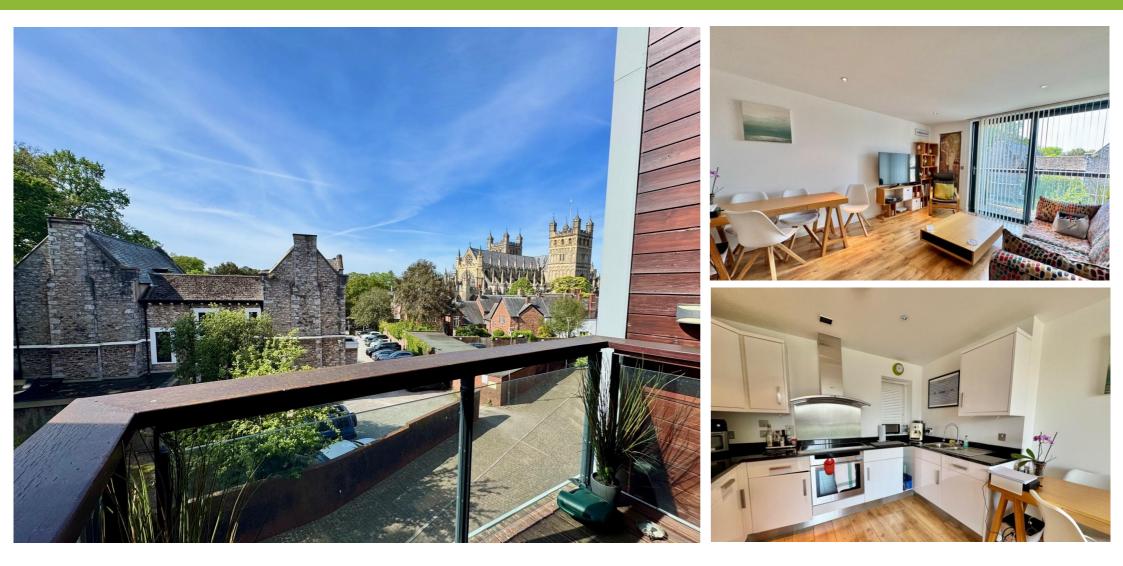

# £285,000

Flat 5 Canon House, 32 Bedford Street, Exeter, EX1 1GL

01395 265530

An exciting opportunity to buy a superb one bedroom first floor apartment in the prestigious Princesshay development which is located in the heart of the city, with an array of amenities to hand including easy access to the nearby shops, cafes and restaurants and also public transport connections, with the benefit of a garaged parking space and superb view of the Cathedral.

# LOCATION

Canon House is situated in the heart of Exeter in Princesshay, a fashionable and vibrant development. It is close to the Cathedral and is ideally placed for a wide range of quality retailers and restaurants.

#### SITTING/DINING ROOM AREA 20'10 x 12' 2" (6.35m x 3.71m)

A spacious and bright open plan room. Wood effect flooring. Recessed halogen spot lighting. Sliding patio door to:-

BALCONY 8' (2.44m) x 4' (1.22m) Timber decked flooring.

**KITCHEN AREA** Modern quality kitchen in white gloss finish with excellent range of base and wall units. Marble worktop with matching splashback. Inset stainless steel sink with drainer. Integrated Neff electric oven and halogen hob with stainless steel cooker hood over. Integrated appliances including:- fridge and freezer, washing machine and dishwasher. wood effect flooring.