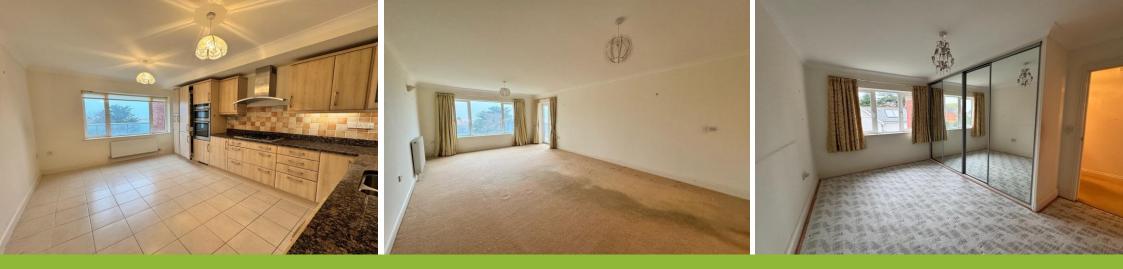

## SECOND FLOOR

Private entrance door to the apartment.

**HALLWAY.** Coved ceiling. Radiator. Two built-in shelved storage cupboards. Doors leading off to...

**SITTING ROOM** 23' 5" (7.14m) x 13' 5" (4.09m): A generous sized room with a large double glazed window to the rear with amazing views over the extensive communal grounds towards Exmouth seafront and down the coastline to Berry Head. Two radiators. Coved ceiling. Double glazed double doors leading out onto the **BALCONY**.

**KITCHEN / DINING ROOM** 16' 5" (5.00m) x 11' 7" (3.53m): Granite worktop surfaces with matching upstands and cupboards and drawers under. Inset five ring Neff gas hob. Inset one and a half bowl sink with grooved drainer, mixer tap and Insinkerator. Integrated dishwasher and fridge freezer. Built-in Neff double oven. Built-in wine rack. Pull-out larder storage. Matching wall mounted cupboards with under lighting. Stainless steel Neff cooker hood with underlighting. Coved ceiling. Double glazed window to the rear, again with sea views. Tiled floor. Radiator. **UTILITY ROOM** 7' 7" (2.31m) x 5' 10" (1.78m): Roll edge worktop surface with space for washing machine and tumble dryer. Central heating and hot water boiler. Extractor fan.

**BEDROOM 2** 11' 9" (3.58m) x 10' 2" (3.10m): Double glazed window to the rear. Fitted double wardrobe. Coved ceiling. Radiator.

**SHOWER ROOM** 7' 6" (2.29m) x 7' (2.13m): A white suite comprising a large walk-in shower running the full length of one wall with glass screen and built-in shower unit. Low level WC. Pedestal wash hand basin with mixer tap. Walls in full tiled surround. White runged radiator. Coved ceiling. Downlighters. Extractor fan. Fitted vanity mirror. Shaver point.