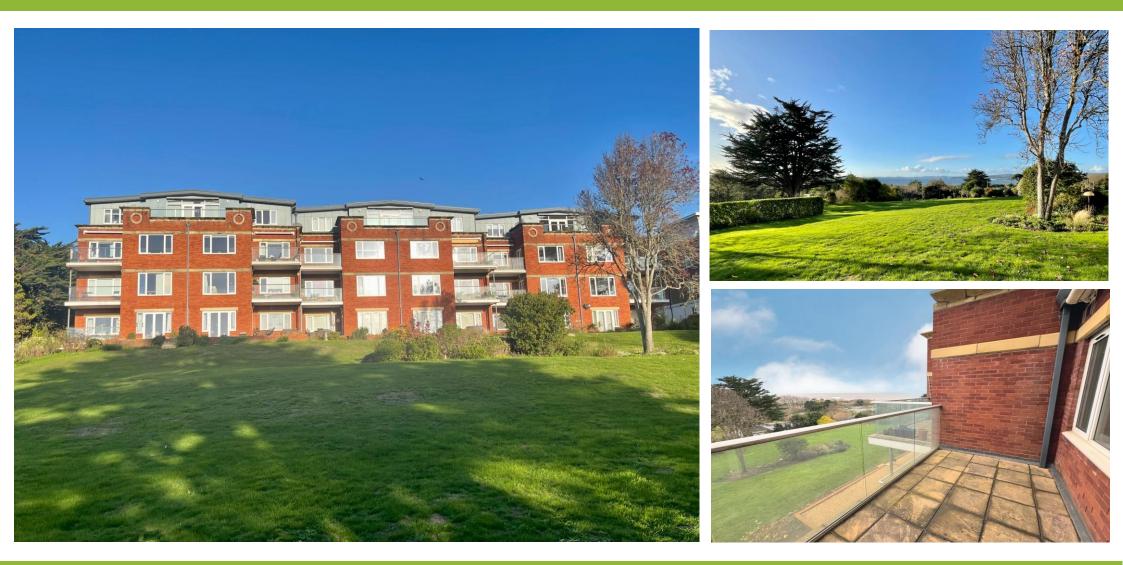

**Guide Price £545,000** Flat 20, Blair Atholl, 20 Douglas Avenue, Exmouth, EX8 2EY

A well presented 2 bedroom second floor apartment enjoying sea views, within well maintained communal grounds extending to 1.64 acres, a short walk from the beach, in the favoured 'Avenues' area of Exmouth.

> Double Glazing & Gas Central Heating Secure Entry System

Visitors Parking & Allocated Underground Parking Well maintained communal grounds extending to 1.64 acres

No onward chain

**DESCRIPTION:** Blair Atholl is a prestigious development, set back from Douglas Avenue, within beautifully maintained communal gardens with gated secure parking. This second floor apartment enjoys spectacular views over the gardens, out to sea and the South Devon coastline beyond.

## **OUTSIDE:**

**BALCONY** 11' 7" (3.53m) x 7' (2.13m): Tiled floor. Glass and stainless steel balustrade. Stunning views over the extensive communal grounds towards Exmouth seafront and down the coastline to Berry Head.

Accessed through the brick pillared entrance from Douglas Avenue, a sweeping communal drive leads to the **visitors' parking area** and down to the **underground secure parking area** with secure storage room and **allocated parking space** for the apartment. Predominately laid to lawn, the communal gardens are exclusively for the private use of the residents and surround the property and are beautifully kept with an array of colourful flower and shrub beds, patio seating area and summer house (with electricity supply). In total the grounds extend to 1.64 acres.