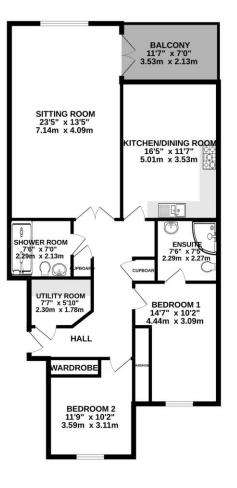

The accommodation comprises (all measurements are approximate):

## SECOND FLOOR

Private entrance door to the apartment.

**HALLWAY.** Coved ceiling. Radiator. Two built-in shelved storage cupboards. Doors leading off to...

**SITTING ROOM** 23' 5" (7.14m) x 13' 5" (4.09m): A generous sized room with a large double glazed window to the rear with amazing views over the extensive communal grounds towards Exmouth seafront and down the coastline to Berry Head. Two radiators. Coved ceiling. Double glazed double doors leading out onto the **BALCONY**.

**KITCHEN / DINING ROOM** 16' 5" (5.00m) x 11' 7" (3.53m): Granite worktop surfaces with matching upstands and cupboards and drawers under. Inset five ring Neff gas hob. Inset one and a half bowl sink with grooved drainer, mixer tap and Insinkerator. Integrated dishwasher and fridge freezer. Built-in Neff double oven. Built-in wine rack. Pull-out larder storage. Matching wall mounted cupboards with under lighting. Stainless steel Neff cooker hood with underlighting. Coved ceiling. Double glazed window to the rear, again with sea views. Tiled floor. Radiator. **UTILITY ROOM** 7' 7" (2.31m) x 5' 10" (1.78m): Roll edge worktop surface with space for washing machine and tumble dryer. Central heating and hot water boiler. Extractor fan.

**BEDROOM 1** 14' 7" (4.44m) x 10' 2" (3.10m): Double glazed window to the front. Fitted mirrored sliding door wardrobe. Coved ceiling. Radiator.

**EN-SUITE** 7' 6" (2.29m) x 7' 5" (2.26m): White suite comprising oversized shower cubicle with built-in shower. Low level WC. Wash hand basin with mixer tap and cupboards under. Fitted vanity mirror. Walls in full tiled surround. Shaver point. Coved ceiling. Extractor fan. White runged radiator.

**BEDROOM 2** 11' 9" (3.58m) x 10' 2" (3.10m): Double glazed window to the rear. Fitted double wardrobe. Coved ceiling. Radiator.

**SHOWER ROOM** 7' 6" (2.29m) x 7' (2.13m): A white suite comprising a large walk-in shower running the full length of one wall with glass screen and built-in shower unit. Low level WC. Pedestal wash hand basin with mixer tap. Walls in full tiled surround. White runged radiator. Coved ceiling. Downlighters. Extractor fan. Fitted vanity mirror. Shaver point.

## **OUTSIDE:**

**BALCONY** 11' 7" (3.53m) x 7' (2.13m): Tiled floor. Glass and stainless steel balustrade. Stunning views over the extensive communal grounds towards Exmouth seafront and down the coastline to Berry Head.