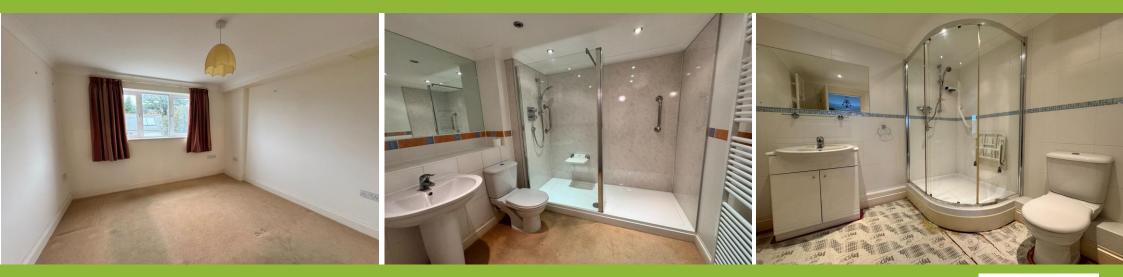

**BEDROOM 1** 14' 7" (4.44m) x 10' 2" (3.10m): Double glazed window to the front. Fitted mirrored sliding door wardrobe. Coved ceiling. Radiator.

**EN-SUITE** 7' 6" (2.29m) x 7' 5" (2.26m): White suite comprising oversized shower cubicle with built-in shower. Low level WC. Wash hand basin with mixer tap and cupboards under. Fitted vanity mirror. Walls in full tiled surround. Shaver point. Coved ceiling. Extractor fan. White runged radiator.

**BEDROOM 2** 11' 9" (3.58m) x 10' 2" (3.10m): Double glazed window to the rear. Fitted double wardrobe. Coved ceiling. Radiator.

**SHOWER ROOM** 7' 6" (2.29m) x 7' (2.13m): A white suite comprising a large walk-in shower running the full length of one wall with glass screen and built-in shower unit. Low level WC. Pedestal wash hand basin with mixer tap. Walls in full tiled surround. White runged radiator. Coved ceiling. Downlighters. Extractor fan. Fitted vanity mirror. Shaver point.