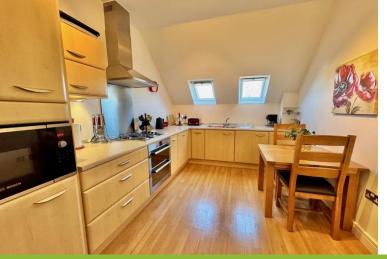

## **KITCHEN/BREAKFAST ROOM:**

15' 10" (4.83m) x 9' (2.74m):

Fitted with a range of quality modern units with patterned worktop surfaces. Inset 1½ bowl stainless steel single drainer sink unit with mixer tap over. Built in Bosch microwave. Bosch electric oven with inset four ring and Bosch gas hob above. Stainless steel splashback with matching chimney style extractor hood and light over. Cupboards. Integrated washing machine, dishwasher, fridge / freezer. Matching range of eye level cupboards and base units below. Wall mounted gas boiler serving domestic hot water and central heating. Tiled splash backs. Two double glazed Velux windows. Radiator. Engineered wood flooring. Space for breakfast table. ceiling lights.