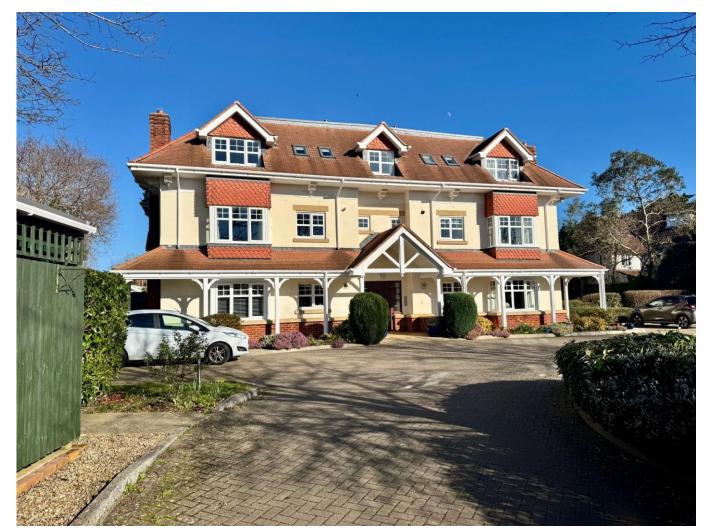

£250,000 Flat 12, The Firs, 7 Sarlsdown Road, Exmouth, Devon, EX8 2HY

Beautifully Presented Two Bedroom Purpose Built Top Floor Apartment in the sought after Avenues of Exmouth.

Sitting Room. Kitchen/ Breakfast Room. Cloakroom.

### **OUTSIDE:**

The Firs is approached via a block paved driveway bordered by a lawned area with a variety of plants and shrubs and screened by a high level fence to the front of the property. To the rear of the building are superb communal gardens which are laid to lawn with a variety of trees, shrubs and plants. There is a high level decorative stone seating area and a large communal **TIMBER SHED/STORE**. The property also benefits from its own private **PARKING SPACE**.