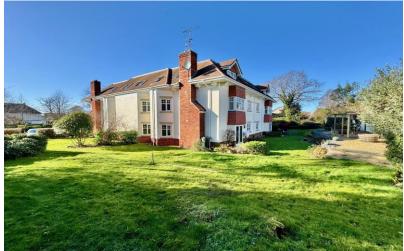

### **OUTSIDE:**

The Firs is approached via a block paved driveway bordered by a lawned area with a variety of plants and shrubs and screened by a high level fence to the front of the property. To the rear of the building are superb communal gardens which are laid to lawn with a variety of trees, shrubs and plants. There is a high level decorative stone seating area and a large communal **TIMBER SHED/STORE**. The property also benefits from its own private **PARKING SPACE**.