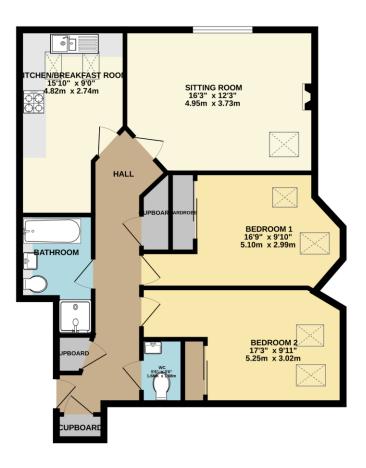

The accommodation comprises (all measurements are approximate):

**COMMUNAL ENTRANCE:** Solid wood door. Door security entry system. Stairs and lift to top floor.

**RECEPTION HALLWAY:** Engineered wood flooring. Cupboard with shelf and hanging space. Door telephone entry system. Alarm control panel. Electric heater. Further storage with coat hanging space. Electric consumer unit. Thermostat control for central heating. Doors to all rooms.

## **CLOAKROOM:**

5' 6" (1.68m) x 3' 6" (1.07m):

Fitted wash hand basin in tiled splash back with mixer tap over WC with dual push button flush. Radiator. Extractor fan. Engineered wood flooring.

## **SITTING ROOM:**

16' 3" (4.95m) x 12' 3" (3.73m):

A bright room with a uPVC double glazed window to the front and further uPVC double glazed Velux window to the side. Wall mounted living flame pebble effect electric fire. Radiators. Central ceiling light.

## **KITCHEN/BREAKFAST ROOM:**

15' 10" (4.83m) x 9' (2.74m):

Fitted with a range of quality modern units with patterned worktop surfaces. Inset 1½ bowl stainless steel single drainer sink unit with mixer tap over. Built in Bosch microwave. Bosch electric oven with inset four ring and Bosch gas hob above. Stainless steel splashback with matching chimney style extractor hood and light over. Cupboards. Integrated washing machine, dishwasher, fridge / freezer. Matching range of eye level cupboards and base units below. Wall mounted gas boiler serving domestic hot water and central heating. Tiled splash backs. Two double glazed Velux windows. Radiator. Engineered wood flooring. Space for breakfast table. ceiling lights.

#### BEDROOM 1:

16' 9" (5.11m) x 19' 10" (6.05m):

A bright room with two uPVC Velux windows to the side. Floor to ceiling fitted wardrobes with hanging and shelving space. Radiator. Ceiling light.

## **BEDROOM 2:**

17' 3" (5.26m) x 9' 11" (3.02m):

Two uPVC double glazed windows to the side. Floor to ceiling height fitted wardrobes with hanging and shelving space. Radiator.

#### BATHROOM:

Fitted with a quality suite comprising bath with taps over. Pedestal wash hand basin with mixer tap over. WC with push button flush. Enclosed fully tiled shower cubicle. Heated ladder towel rail. Further tiled splashbacks. Large fitted mirror with light and shelf over. Vinyl wood effect flooring.

SECOND FLOOR 825 sq.ft. (76.7 sq.m.) approx.

WHAT3WORDS:zebra.ritual.lifts

TENURE: Leasehold199 years from 2006

MAINTENANCE: Approximately £2,867 per Annum

**GROUND RENT:**£125.00