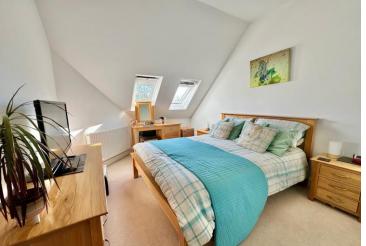

#### BEDROOM 1:

16' 9" (5.11m) x 19' 10" (6.05m):

A bright room with two uPVC Velux windows to the side. Floor to ceiling fitted wardrobes with hanging and shelving space. Radiator. Ceiling light.