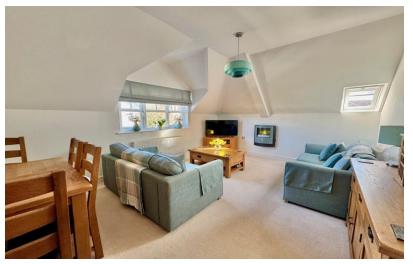

## **SITTING ROOM:**

16' 3" (4.95m) x 12' 3" (3.73m):

A bright room with a uPVC double glazed window to the front and further uPVC double glazed Velux window to the side. Wall mounted living flame pebble effect electric fire. Radiators. Central ceiling light.