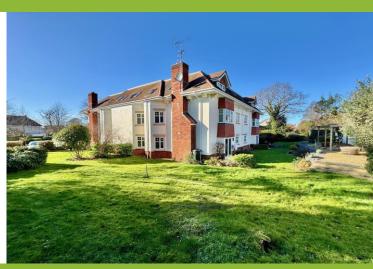

£250,000 Flat 12, The Firs, 7 Sarlsdown Road, Exmouth, Devon, EX8 2HY

Beautifully Presented Two Bedroom Purpose Built Top Floor Apartment in the sought after Avenues of Exmouth.

Sitting Room. Kitchen/ Breakfast Room. Cloakroom.

### **OUTSIDE:**

The Firs is approached via a block paved driveway bordered by a lawned area with a variety of plants and shrubs and screened by a high level fence to the front of the property. To the rear of the building are superb communal gardens which are laid to lawn with a variety of trees, shrubs and plants. There is a high level decorative stone seating area and a large communal **TIMBER SHED/STORE**. The property also benefits from its own private **PARKING SPACE**.