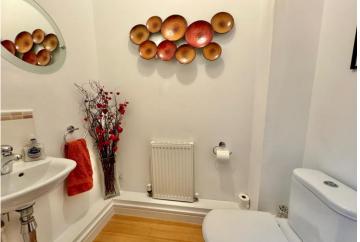

## **CLOAKROOM:**

5' 6" (1.68m) x 3' 6" (1.07m):

Fitted wash hand basin in tiled splash back with mixer tap over WC with dual push button flush. Radiator. Extractor fan. Engineered wood flooring.