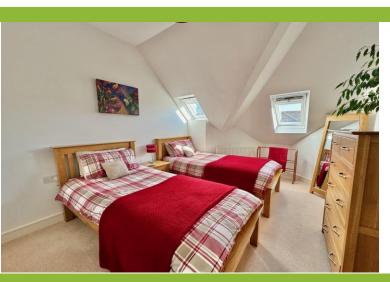

## **BEDROOM 2:**

17' 3" (5.26m) x 9' 11" (3.02m):

Two uPVC double glazed windows to the side. Floor to ceiling height fitted wardrobes with hanging and shelving space. Radiator.