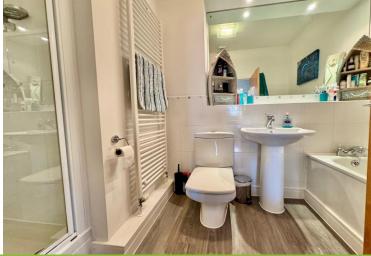

#### BATHROOM:

Fitted with a quality suite comprising bath with taps over. Pedestal wash hand basin with mixer tap over. WC with push button flush. Enclosed fully tiled shower cubicle. Heated ladder towel rail. Further tiled splashbacks. Large fitted mirror with light and shelf over. Vinyl wood effect flooring.