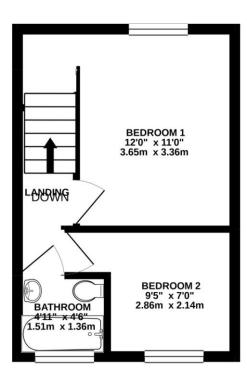

# BEDROOM 1 11'5 (3.48m) x 8'9 (2.66m)

A room of character with stripped floorboards and door. uPVC double glazed window with deep sill enjoying superb outlook to rolling fields on skyline. Radiator. Deep high level cupboard recess with hanging rails and deep shelving. High level cupboard.

BEDROOM 2 7' (2.13m) x 9'4 (2.84m) into door recess x 7'7 (2.31m) uPVC double glazed window with a pleasant outlook to the rear garden. Attractive stripped floor. Radiator.

# BATHROOM 5'7 (1.7m) x 4'5 (1.35m)

White suite comprising panelled bath in attractive wall tiling with mixer tap and shower control unit. Wash hand basin. Low level W.C. Combination towel rail/radiator. Extractor fan. uPVC double glazed window.