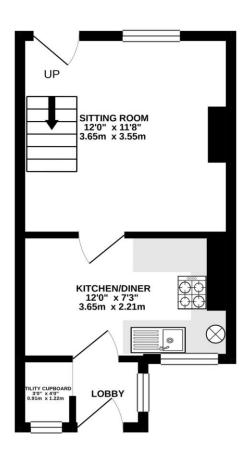

# SITTING ROOM 11'8 (3.55m) x 11'9 (3.58m)

A room of great character. Understairs storage. uPVC double glazed window with timber sill. Radiator. Full height exposed brick chimney breast incorporating recessed woodburner on tiled hearth. Exposed timbered staircase rising. Stripped door to:-

# KITCHEN/DINING ROOM 12' (3.65m) x 7'3 (2.21m)

An attractive full width room having a range of units with oak effect facings, complimentary worktops and tiling. Stainless steel sink unit and gas hob set in a good expanse of worktop surface having cupboards, electric oven and drawer under. Triple glass fronted wall cabinet. Recessed spotlamps to ceiling. Tiled floor. Radiator. Ideal Logic gas central heating boiler. uPVC double glazed window with outlook to rear garden. Stripped door to:-

## UTILITY CUPBOARD 4' (1.22m) x 3' (0.91m)

Plumbing for washing machine. Double wall cupboard. Window. Tiled floor.