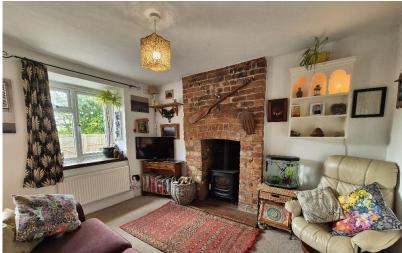

# SITTING ROOM 11'8 (3.55m) x 11'9 (3.58m)

A room of great character. Understairs storage. uPVC double glazed window with timber sill. Radiator. Full height exposed brick chimney breast incorporating recessed woodburner on tiled hearth. Exposed timbered staircase rising. Stripped door to:-