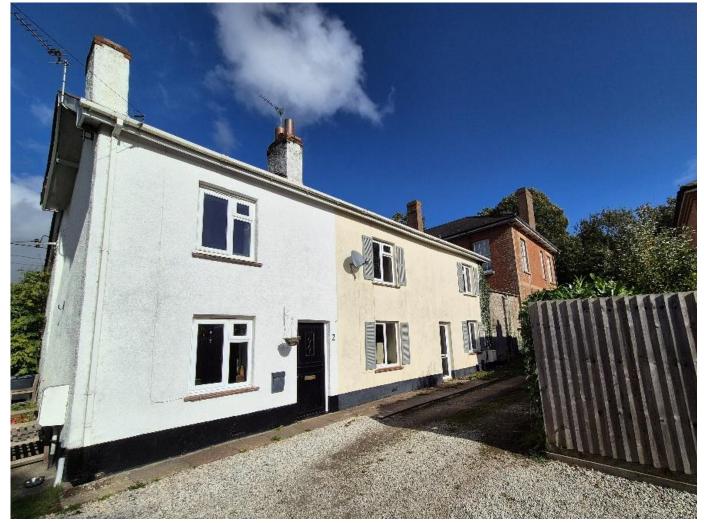

£240,000

2 Fairview Cottages, Globe Hill, Woodbury, EX5 1JR

01395 265530

A most appealing and well presented two bedroom semi-detached period cottage with pretty garden, on the edge of this popular East Devon village, within walking distance of amenties and easy access to Exeter and M5.

### **DESCRIPTION**

Fairview cottage is nicely tucked away off Globe Hill and from the main bedroom, far reaching countryside views are enjoyed. The cottage is well presented inside and out and possesses many character features including exposed timbers and floors, a stable door and woodburner in the sitting room. To the rear is a delightful little garden.

#### DIRECTIONS

Leaving the village square, turn right heading towards Exeter and Clyst St George. Continue up Globe Hill and after approximately three quarters of the way up and before The Old Courthouse, turn left. 2 Fairview Cottages is the cottage at the far end on the right hand side and is white and rendered. what3words///grape.pronouns.currently