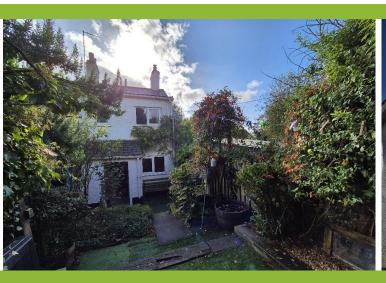

# Rear Garden 23' (7.01m) x 13' (3.96m)

Delightful cottage style garden. Patio with steps leading up to a raised area, with a lovely selection of well planted beds and borders. Useful small shed. Outside tap. Pedestrian access gate to the side.