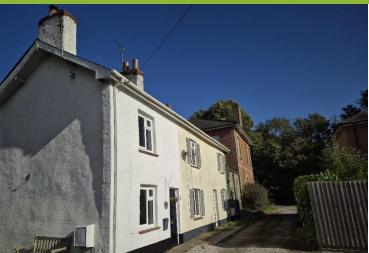

### **DESCRIPTION**

Fairview cottage is nicely tucked away off Globe Hill and from the main bedroom, far reaching countryside views are enjoyed. The cottage is well presented inside and out and possesses many character features including exposed timbers and floors, a stable door and woodburner in the sitting room. To the rear is a delightful little garden.

#### DIRECTIONS

Leaving the village square, turn right heading towards Exeter and Clyst St George. Continue up Globe Hill and after approximately three quarters of the way up and before The Old Courthouse, turn left. 2 Fairview Cottages is the cottage at the far end on the right hand side and is white and rendered. what3words///grape.pronouns.currently