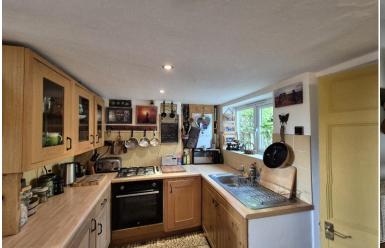

# KITCHEN/DINING ROOM 12' (3.65m) x 7'3 (2.21m)

An attractive full width room having a range of units with oak effect facings, complimentary worktops and tiling. Stainless steel sink unit and gas hob set in a good expanse of worktop surface having cupboards, electric oven and drawer under. Triple glass fronted wall cabinet. Recessed spotlamps to ceiling. Tiled floor. Radiator. Ideal Logic gas central heating boiler. uPVC double glazed window with outlook to rear garden. Stripped door to:-