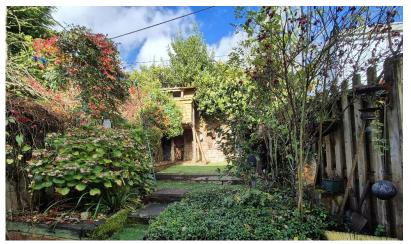

# Rear Garden 23' (7.01m) x 13' (3.96m)

Delightful cottage style garden. Patio with steps leading up to a raised area, with a lovely selection of well planted beds and borders. Useful small shed. Outside tap. Pedestrian access gate to the side.