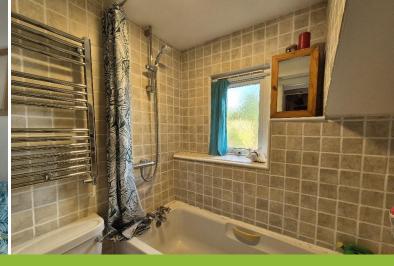

# BATHROOM 5'7 (1.7m) x 4'5 (1.35m)

White suite comprising panelled bath in attractive wall tiling with mixer tap and shower control unit. Wash hand basin. Low level W.C. Combination towel rail/radiator. Extractor fan. uPVC double glazed window.