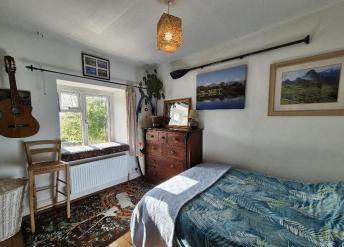

# BEDROOM 1 11'5 (3.48m) x 8'9 (2.66m)

A room of character with stripped floorboards and door. uPVC double glazed window with deep sill enjoying superb outlook to rolling fields on skyline. Radiator. Deep high level cupboard recess with hanging rails and deep shelving. High level cupboard.

BEDROOM 2 7' (2.13m) x 9'4 (2.84m) into door recess x 7'7 (2.31m) uPVC double glazed window with a pleasant outlook to the rear garden. Attractive stripped floor. Radiator.