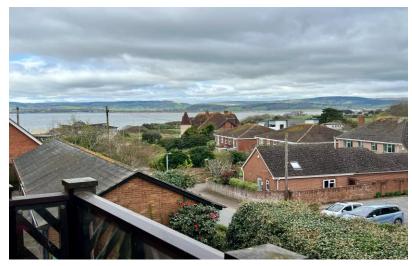

**SITTING ROOM:** A bright and spacious room with a double glazed bay window which enjoys views out to sea looking over Dawlish Warren, the Maer and the entrance to the Exe Estuary and Haldon Hills .Double glazed window to side. Adam style fireplace. Coved ceiling. Storage heater. Archway leading through to the...