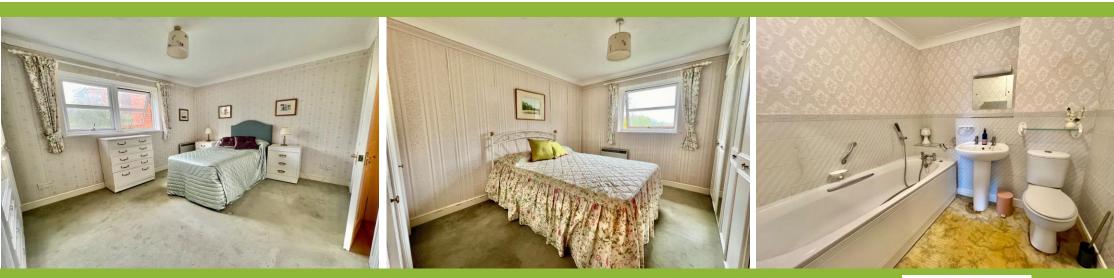

**BEDROOM 1:** Two double glazed windows to the side. Two built-in double wardrobes. Electric heater. Coved ceiling. Door to...

**EN-SUITE**: Step up to walk-in shower cubicle in full tiled surround with built-in shower. Low level WC. Pedestal wash hand basin. Walls in half height tiled surround. Light with shaver point. Extractor fan. Coved ceiling. Heated towel rail.

**BEDROOM 2:** Double glazed window to the side. Electric heater. Two built-in wardrobes.

**BATHROOM:** Panelled bath in tiled surround with mixer shower tap. Pedestal wash hand basin in tiled splashback. Low level WC. Light with shaver point. Coved ceiling. Extractor fan. Electric heater.