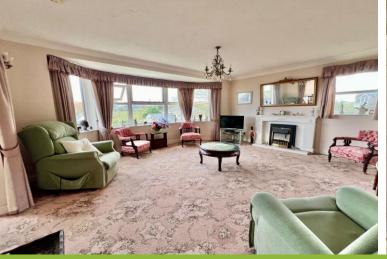

**SITTING ROOM:** A bright and spacious room with a double glazed bay window which enjoys views out to sea looking over Dawlish Warren, the Maer and the entrance to the Exe Estuary and Haldon Hills .Double glazed window to side. Adam style fireplace. Coved ceiling. Storage heater. Archway leading through to the...