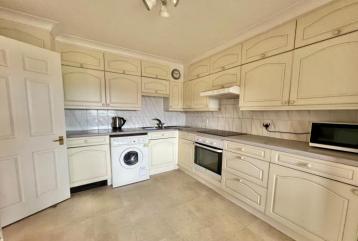

**DINING ROOM:** Double glazed sliding patio doors leading out onto the balcony, again with estuary and sea views. Coved ceiling. Storage heater. Archway through to the...

**KITCHEN:** Roll edge worktop surfaces in tiled splashback with inset stainless steel one and a half bowl sink with drainer and mixer tap. Cupboards and drawers under. Ceramic hob. Built-in oven. Space for washing machine and fridge freezer. Matching wall mounted cupboards with cooker hood. Coved ceiling. Door leading back to hallway.