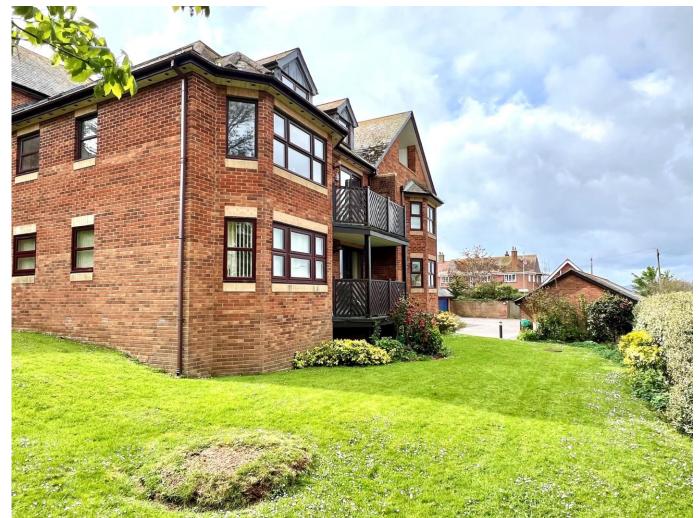

£325,000 Flat 8, Warley, 5 Foxholes Hill, Exmouth, Devon, EX8 2DF

Two bedroom first floor apartment enjoying views out to the Exe Estuary and towards the Haldon Hills, in a most favoured purpose-built building, situated in an enviable location, occupying a prime position just off Exmouth seafront.

LOCATION: The apartment is situated within a 2 minute walk of the beach, a 5 minute walk of Michael Caines beach bar and restaurant - Mickeys, and 15 minute walk to Exmouth Marina. Exmouth Beach itself has over three miles of glorious golden sands, Exmouth is renowned nationally as a regional centre for water sports activities - especially kitesurfing, sailing & windsurfing. Exmouth is a bustling town with a vibrant shopping centre that also hosts a wide range of leisure and entertainment facilities, including a cinema, sports amenities, M&S food hall, and a range of excellent restaurants. It is only 12 miles by road or rail from the Cathedral City of Exeter, with its Intercity railway station, international airport, connection to the M5 motorway and all major shops and facilities.