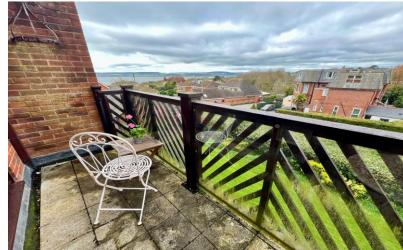

Sitting Room with bay window with Estuary views
Dining Room also with Estuary views
Kitchen

2 Double bedrooms - Master with en-suite shower room
Separate Bathroom
Double Glazing
Balcony with wonderful views
Garage
Lift to all floors
No onward Chain

**DINING ROOM:** Double glazed sliding patio doors leading out onto the balcony, again with estuary and sea views. Coved ceiling. Storage heater. Archway through to the...

**KITCHEN:** Roll edge worktop surfaces in tiled splashback with inset stainless steel one and a half bowl sink with drainer and mixer tap. Cupboards and drawers under. Ceramic hob. Built-in oven. Space for washing machine and fridge freezer. Matching wall mounted cupboards with cooker hood. Coved ceiling. Door leading back to hallway.