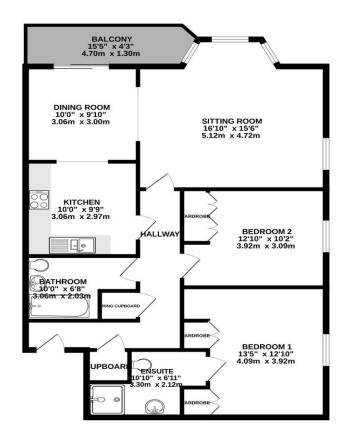

# The accommodation comprises (all measurements are approximate):

GROUND FLOOR 954 sq.ft. (88.7 sq.m.) approx.