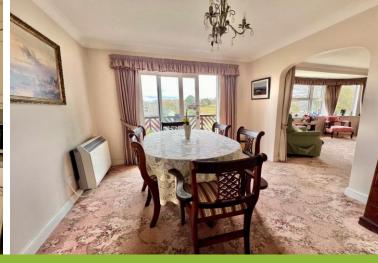

**DINING ROOM:** Double glazed sliding patio doors leading out onto the balcony, again with estuary and sea views. Coved ceiling. Storage heater. Archway through to the...

**KITCHEN:** Roll edge worktop surfaces in tiled splashback with inset stainless steel one and a half bowl sink with drainer and mixer tap. Cupboards and drawers under. Ceramic hob. Built-in oven. Space for washing machine and fridge freezer. Matching wall mounted cupboards with cooker hood. Coved ceiling. Door leading back to hallway.