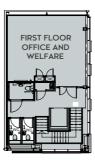

Power capacity 70kVA

Office content 8.3%

2 sectional overhead loading doors to warehouses 4m x 5m high

Landscaped environment

Gated yard 26m x 26m

20 on-site parking spaces

BREEAM rating 'Very Good'

FIRST FLOOR