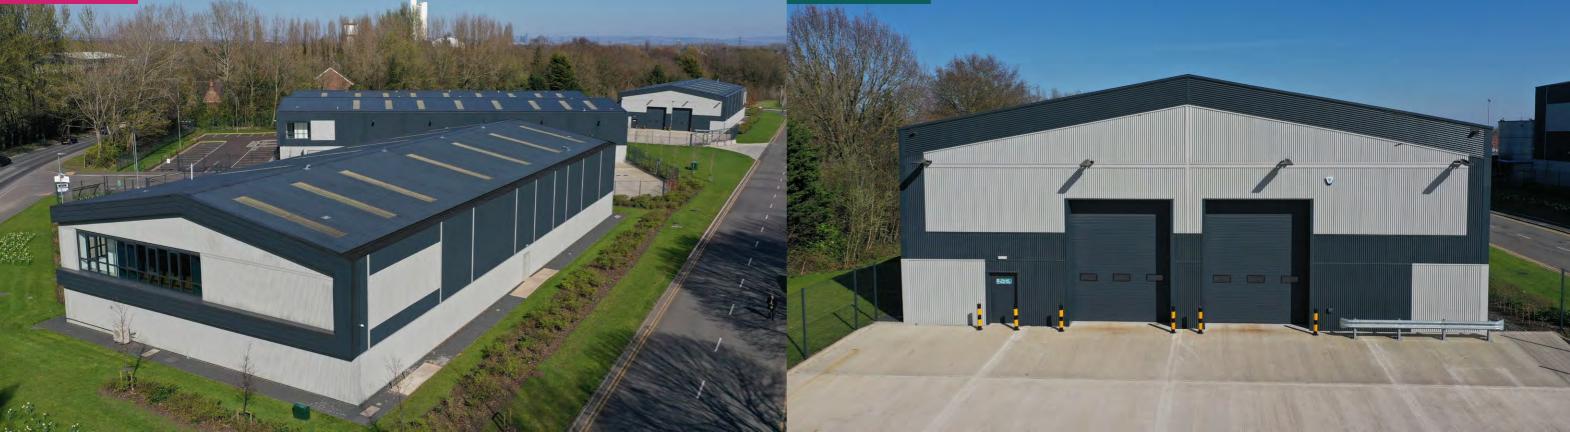

Steel portal framed buildings

Eaves height 6.5 metres

Floor loading 37.50 kN per sq m

Roof lights 10% to warehouse

Power capacity 70kVA

Office content 7.8%

2 sectional overhead loading doors to warehouses 4m x 5m high

Landscaped environment

Gated yard 33m x 26m

15 on-site parking spaces

BREEAM rating 'Very Good'

Steel portal framed buildings

Eaves height 6.5 metres

Floor loading 37.50 kN per sq m

Roof lights 10% to warehouse

Power capacity 70kVA

Office content 8.3%

2 sectional overhead loading doors to warehouses 4m x 5m high

Landscaped environment

Gated yard 26m x 26m

20 on-site parking spaces

BREEAM rating 'Very Good'

FIRST FLOOR