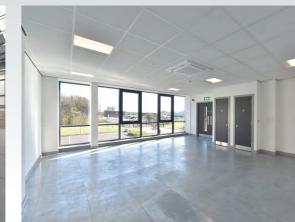

Steel portal framed buildings

Eaves height 6.5 metres

Floor loading 37.50 kN per sq m

Roof lights 10% to warehouse

Power capacity 70kVA

Office content 7.8%

2 sectional overhead loading doors to warehouses 4m x 5m high

Landscaped environment

Gated yard 33m x 26m

15 on-site parking spaces

BREEAM rating 'Very Good'

Steel portal framed buildings

Eaves height 6.5 metres

Floor loading 37.50 kN per sq m

Roof lights 10% to warehouse

Power capacity 70kVA

Office content 8.3%

2 sectional overhead loading doors to warehouses 4m x 5m high

Landscaped environment

Gated yard 26m x 26m

20 on-site parking spaces

BREEAM rating 'Very Good'

FIRST FLOOR