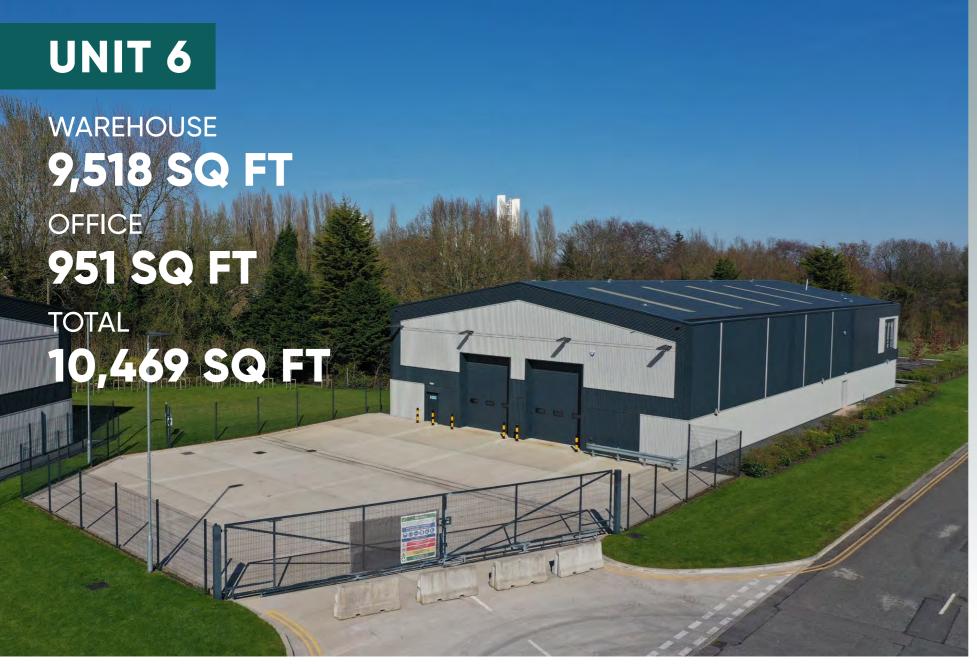

Steel portal framed buildings

Eaves height 6.5 metres

Floor loading 37.50 kN per sq m

Roof lights 10% to warehouse

Power capacity 70kVA

Office content 7.8%

2 sectional overhead loading doors to warehouses 4m x 5m high

Landscaped environment

Gated yard 33m x 26m

15 on-site parking spaces

BREEAM rating 'Very Good'

Steel portal framed buildings

Eaves height 6.5 metres

Floor loading 37.50 kN per sq m

Roof lights 10% to warehouse

Power capacity 70kVA

Office content 8.3%

2 sectional overhead loading doors to warehouses 4m x 5m high

Landscaped environment

Gated yard 26m x 26m

20 on-site parking spaces

BREEAM rating 'Very Good'

FIRST FLOOR