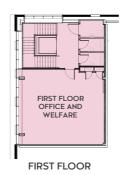

Power capacity 70kVA

Office content 8.3%

2 sectional overhead loading doors to warehouses 4m x 5m high

Landscaped environment

Gated yard 26m x 26m

20 on-site parking spaces

BREEAM rating 'Very Good'

FIRST FLOOR