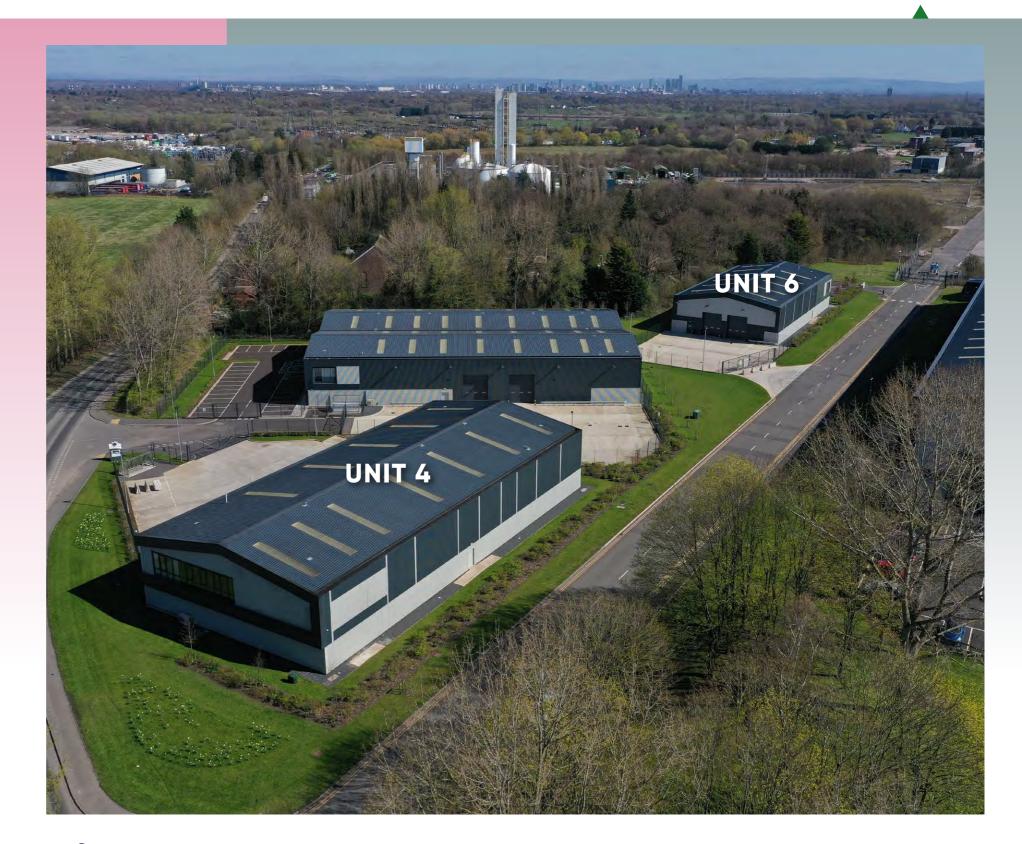

Steel portal framed buildings

Eaves height 6.5 metres

Floor loading 37.50 kN per sq m

Roof lights 10% to warehouse

Power capacity 70kVA

Office content 7.8%

2 sectional overhead loading doors to warehouses 4m x 5m high

Landscaped environment

Gated yard 33m x 26m

15 on-site parking spaces

BREEAM rating 'Very Good'

Steel portal framed buildings

Eaves height 6.5 metres

Floor loading 37.50 kN per sq m

Roof lights 10% to warehouse

Power capacity 70kVA

Office content 8.3%

2 sectional overhead loading doors to warehouses 4m x 5m high

Landscaped environment

Gated yard 26m x 26m

20 on-site parking spaces

BREEAM rating 'Very Good'

FIRST FLOOR