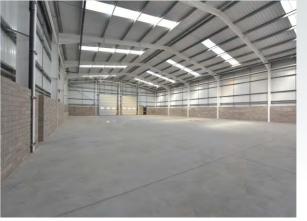

Steel portal framed buildings

Eaves height 6.5 metres

Floor loading 37.50 kN per sq m

Roof lights 10% to warehouse

Power capacity 70kVA

Office content 7.8%

2 sectional overhead loading doors to warehouses 4m x 5m high