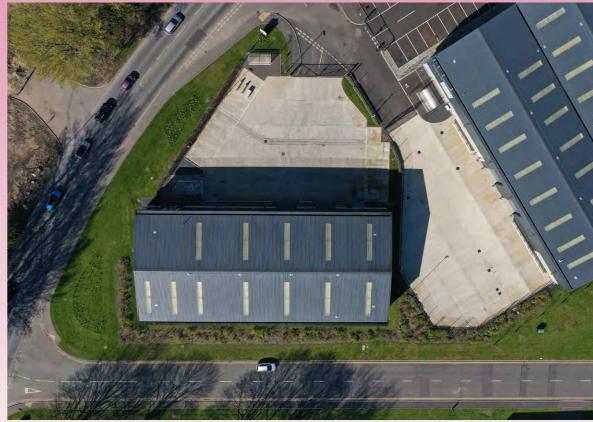

Landscaped environment

Gated yard 33m x 26m

15 on-site parking spaces

BREEAM rating 'Very Good'

Steel portal framed buildings

Eaves height 6.5 metres

Floor loading 37.50 kN per sq m

Roof lights 10% to warehouse

Power capacity 70kVA

Office content 8.3%

2 sectional overhead loading doors to warehouses 4m x 5m high

Landscaped environment

Gated yard 26m x 26m

20 on-site parking spaces

BREEAM rating 'Very Good'

FIRST FLOOR