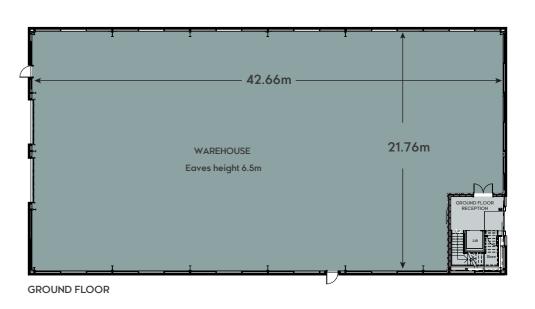

Steel portal framed buildings

Eaves height 6.5 metres

Floor loading 37.50 kN per sq m

Roof lights 10% to warehouse

Power capacity 70kVA

Office content 7.8%

2 sectional overhead loading doors to warehouses 4m x 5m high

Landscaped environment

Gated yard 33m x 26m

15 on-site parking spaces

BREEAM rating 'Very Good'

Steel portal framed buildings

Eaves height 6.5 metres

Floor loading 37.50 kN per sq m

Roof lights 10% to warehouse

Power capacity 70kVA

Office content 8.3%

2 sectional overhead loading doors to warehouses 4m x 5m high

Landscaped environment

Gated yard 26m x 26m

20 on-site parking spaces

BREEAM rating 'Very Good'

FIRST FLOOR