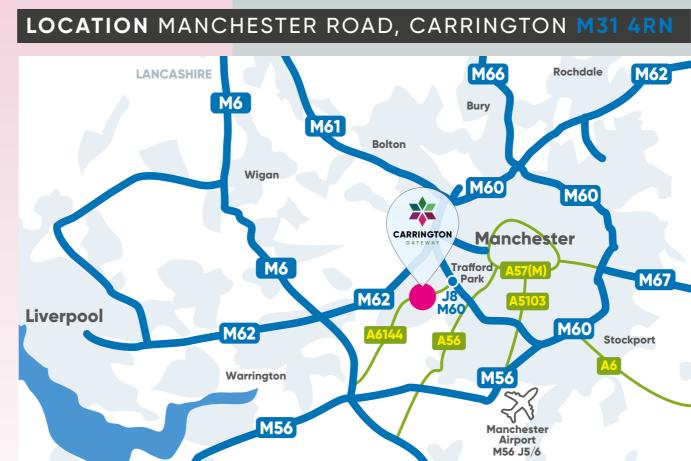

- Strategic location in south west Manchester, 15 minutes from Manchester Airport
- ▶ 20 minutes from Manchester City Centre.
- ► Highly accessible 3 miles west of junction 8 of the M60 orbital motorway.
- Easy access to the M56, M62, M6 and M61 motorways.

MANCHESTER CITY CENTRE

10 MILES
(20 MINS)

WARRINGTON TOWN CENTRE 10 MILES (20 MINS)

JOHN LENNON AIRPORT

27 MILES
(45 MINS)

PORT OF LIVERPOOL

28 MILES
(45 MINS)

BIRMINGHAM CITY CENTRE 80 MILES (1 HR30 MINS)