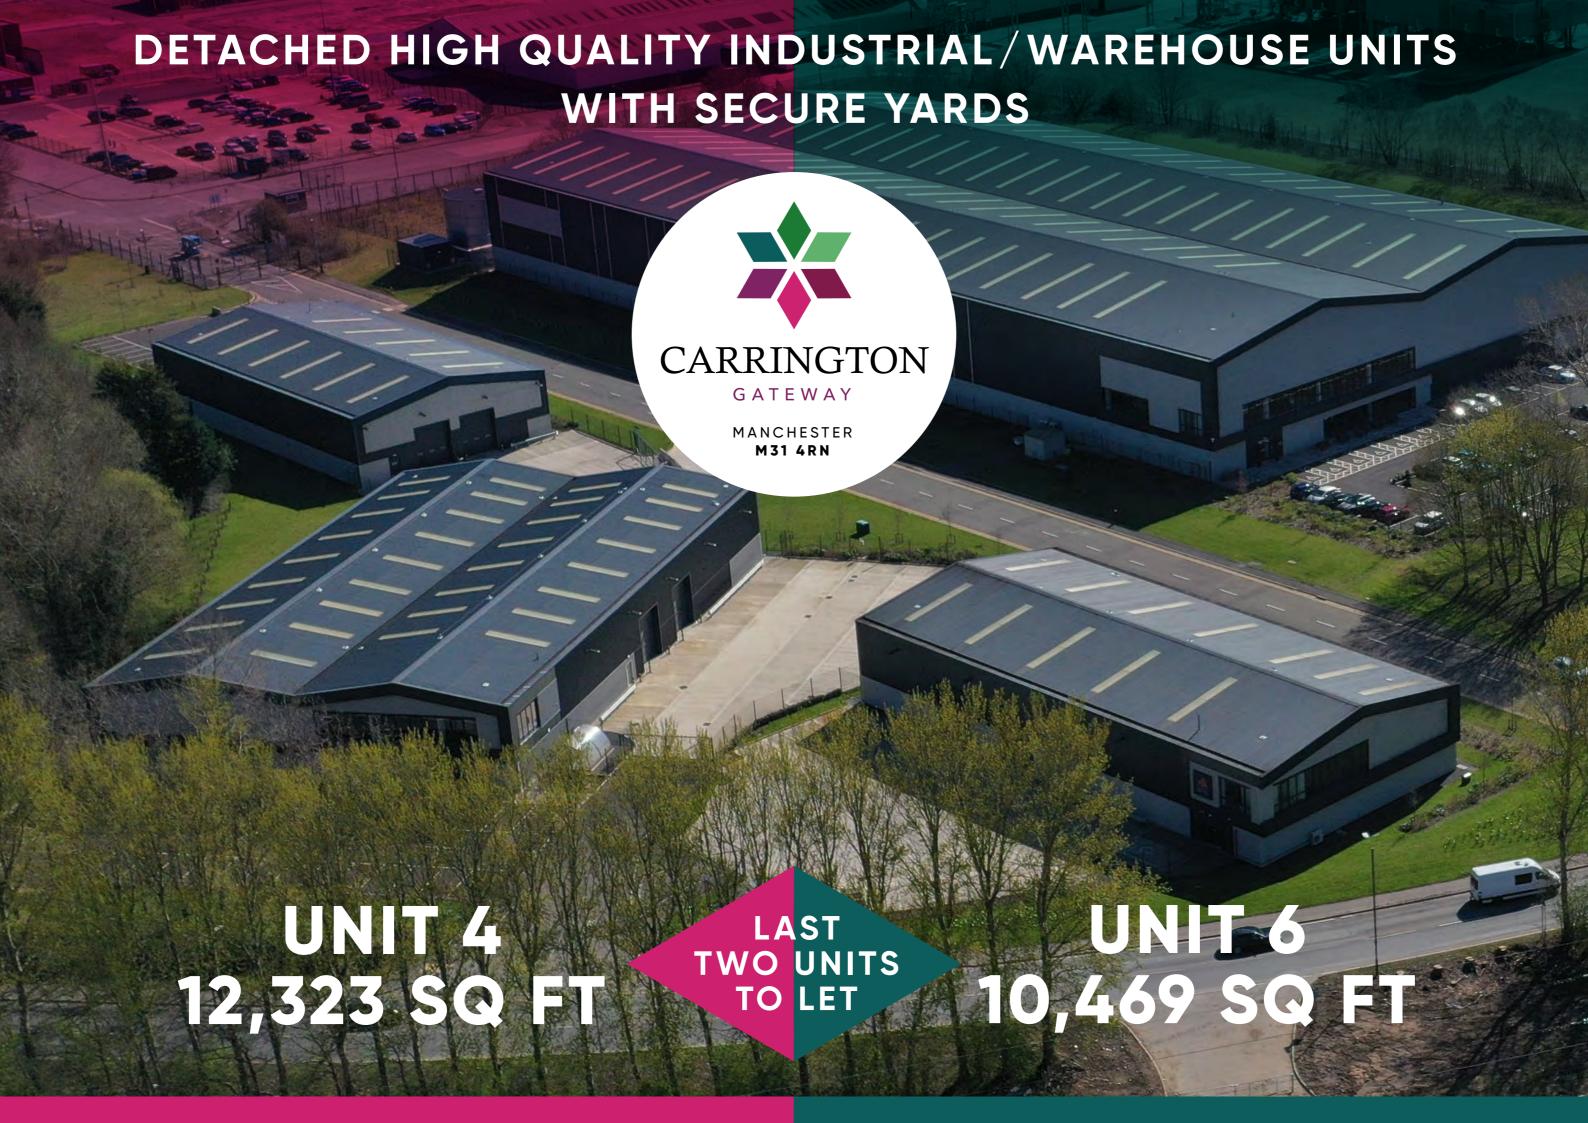

Steel portal framed buildings

Eaves height 6.5 metres

Floor loading 37.50 kN per sq m

Roof lights 10% to warehouse

Power capacity 70kVA

Office content 7.8%

2 sectional overhead loading doors to warehouses 4m x 5m high

Landscaped environment

Gated yard 33m x 26m

15 on-site parking spaces

BREEAM rating 'Very Good'

Steel portal framed buildings

Eaves height 6.5 metres

Floor loading 37.50 kN per sq m

Roof lights 10% to warehouse

Power capacity 70kVA

Office content 8.3%

2 sectional overhead loading doors to warehouses 4m x 5m high

Landscaped environment

Gated yard 26m x 26m

20 on-site parking spaces

BREEAM rating 'Very Good'

FIRST FLOOR