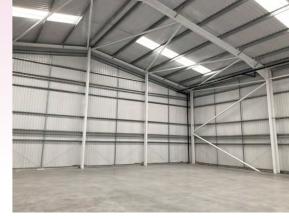

Steel portal framed buildings

Eaves height 6.5 metres

Floor loading 37.50 kN per sq m

Roof lights 10% to warehouse

Power capacity 70kVA

Office content 7.8%

2 sectional overhead loading doors to warehouses 4m x 5m high

Landscaped environment

Gated yard 33m x 26m

15 on-site parking spaces

BREEAM rating 'Very Good'

Steel portal framed buildings

Eaves height 6.5 metres

Floor loading 37.50 kN per sq m

Roof lights 10% to warehouse