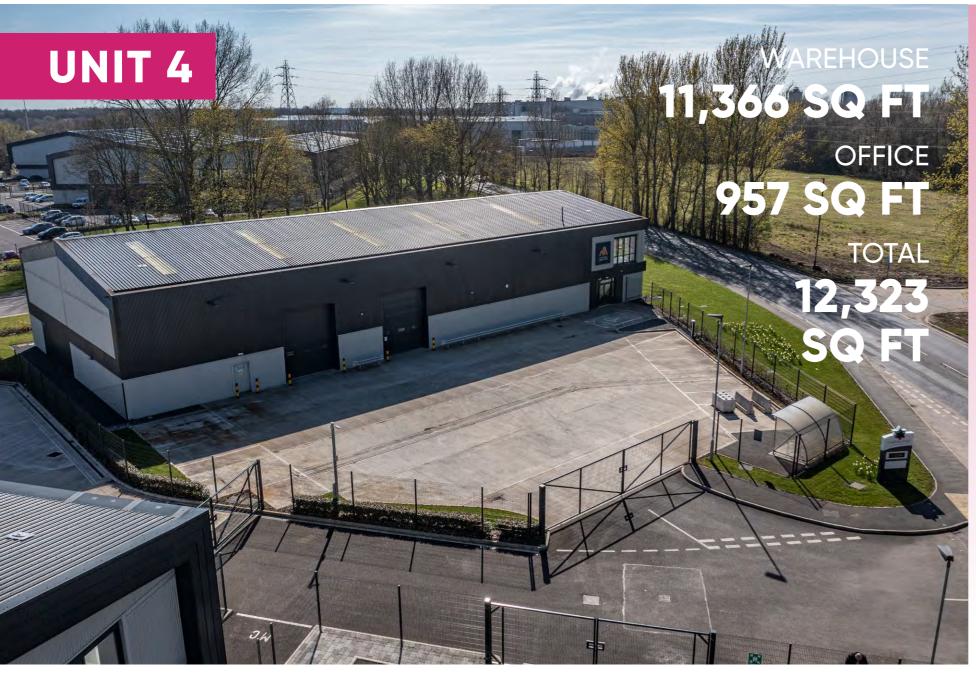

Steel portal framed buildings

Eaves height 6.5 metres

Floor loading 37.50 kN per sq m

Roof lights 10% to warehouse

Power capacity 70kVA

Office content 7.8%

2 sectional overhead loading doors to warehouses 4m x 5m high

Landscaped environment

Gated yard 33m x 26m

15 on-site parking spaces

BREEAM rating 'Very Good'

Steel portal framed buildings

Eaves height 6.5 metres

Floor loading 37.50 kN per sq m

Roof lights 10% to warehouse

Power capacity 70kVA

Office content 8.3%

2 sectional overhead loading doors to warehouses 4m x 5m high

Landscaped environment

Gated yard 26m x 26m

20 on-site parking spaces

BREEAM rating 'Very Good'

FIRST FLOOR