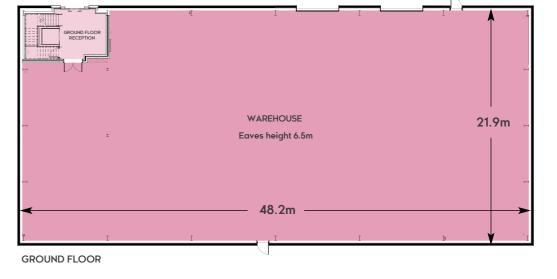

Steel portal framed buildings

Eaves height 6.5 metres

Floor loading 37.50 kN per sq m

Roof lights 10% to warehouse

Power capacity 70kVA

Office content 7.8%

2 sectional overhead loading doors to warehouses 4m x 5m high

Landscaped environment

Gated yard 33m x 26m

15 on-site parking spaces

BREEAM rating 'Very Good'

Steel portal framed buildings

Eaves height 6.5 metres

Floor loading 37.50 kN per sq m

Roof lights 10% to warehouse

Power capacity 70kVA

Office content 8.3%

2 sectional overhead loading doors to warehouses 4m x 5m high

Landscaped environment

Gated yard 26m x 26m

20 on-site parking spaces

BREEAM rating 'Very Good'

FIRST FLOOR