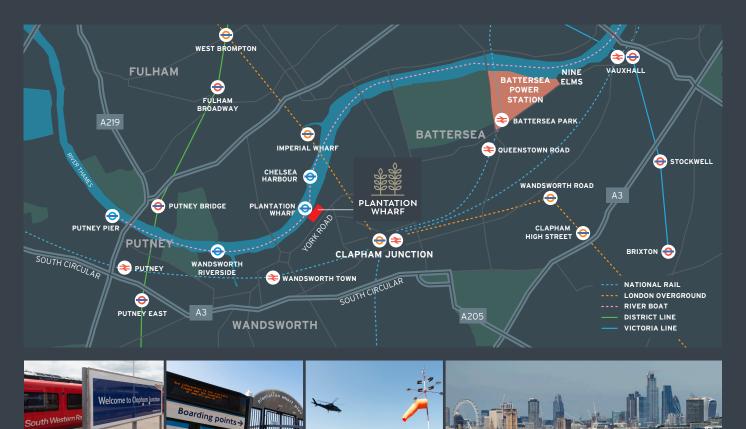

#### LOCATION

Plantation Wharf is located on the south bank of the River Thames between Battersea and Wandsworth bridges.

As well as its tranquil setting there are many local amenities close by.

Clapham Junction (12 minute walk) and Wandsworth Town (14 minute walk) from Plantation Wharf, provide fast journey times to London and the surrounding areas.

The MBNA Thames Clippers River Boat pontoon at Plantation Wharf offers 18 services a day between Putney and Blackfriars.

#### By train

| Vauxhall      | 4 mins  |
|---------------|---------|
| Victoria      | 6 mins  |
| West Brompton | 7 mins  |
| Wimbledon     | 8 mins  |
| Waterloo      | 9 mins  |
| Richmond      | 8 mins  |
| Olympia       | 10 mins |
| Green Park    | 15 mins |
| Bank          | 27 mins |
|               |         |

#### By River Boat

| Chelsea Harbour                     | 5 mins  |
|-------------------------------------|---------|
| Putney Pier                         | 9 mins  |
| Embankment                          | 30 mins |
| Blackfriars                         | 36 mins |
| London Bridge                       | 51 mins |
| Canary Wharf                        | 62 mins |
| Source: TFL (Fastest journey time). |         |