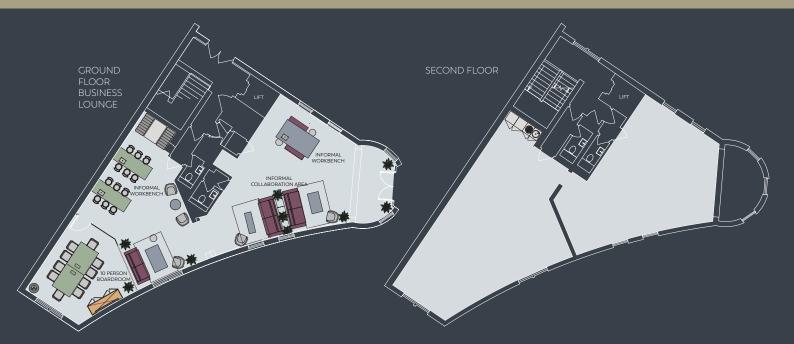

# REFURBISHED OFFICE SUITES SET WITHIN A THRIVING RIVERSIDE BUSINESS HUB

We have modern flexible office space close to the riverside at Battersea on short term, cost effective leases.

We can offer meeting rooms for hire by the hour, car parking for you and your clients, on site cafés and amenities. Each office has a private WC and a kitchenette.

Reef House has recently been refurbished and can provide a great work environment within contemporary office accommodation.

## **REEF HOUSE - AVAILABILITY**

| Business Lounge | 653 sq ft |
|-----------------|-----------|
| Unit 2          | 664 sq ft |
| Unit 3          | 682 sq ft |
| Unit 4          | 667 sq ft |

| Unit 5 & 6 | 1,361 sq ft |
|------------|-------------|
| Unit 7     | 68 sq ft    |
| Unit 8     | 799 sq ft   |