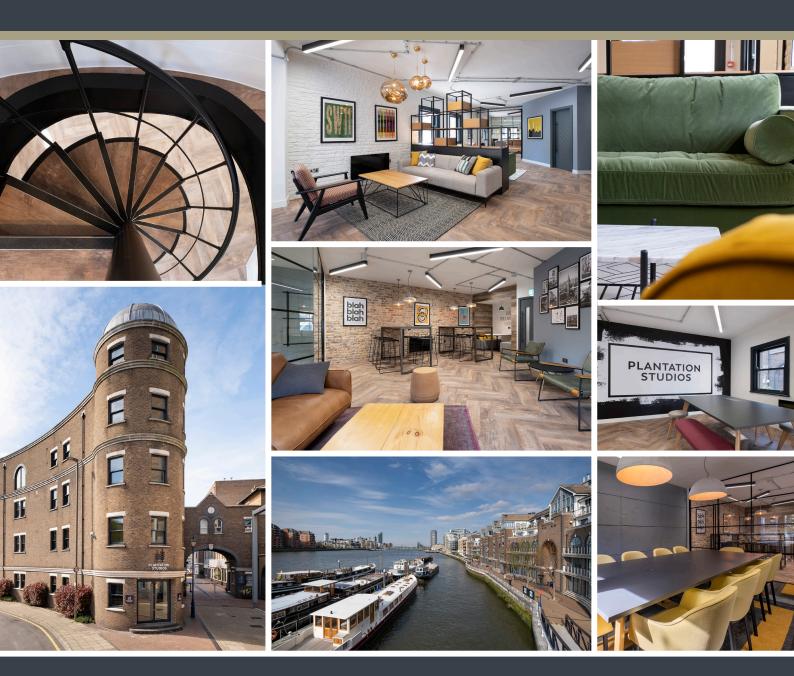

# **REEF HOUSE**

Reef House has recently been refurbished and can provide a great work environment within contemporary office accommodation.