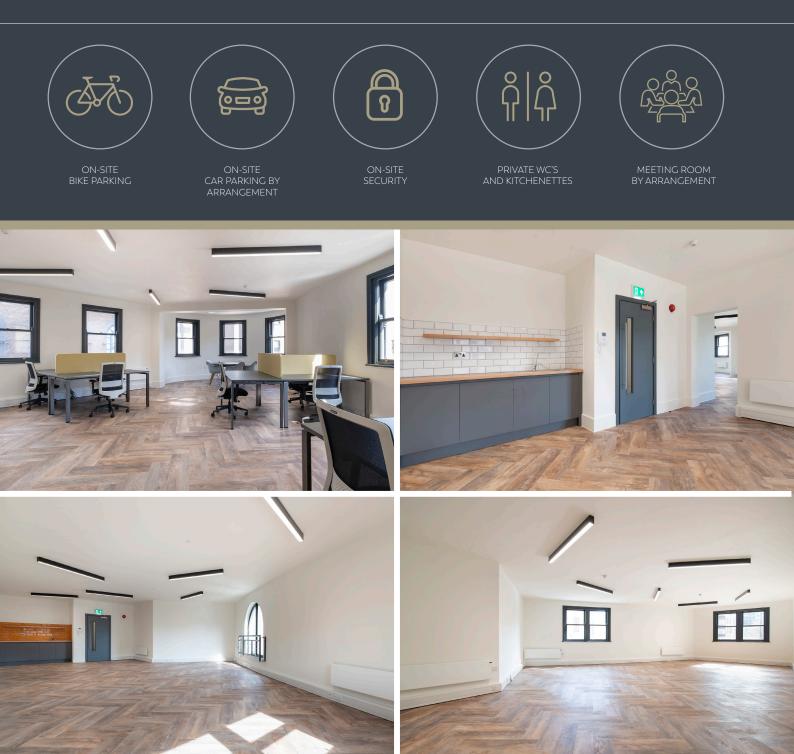

# REFURBISHED OFFICE SUITES SET WITHIN A THRIVING RIVERSIDE BUSINESS HUB

We have modern flexible office space close to the riverside at Battersea on short term, cost effective leases.

We can offer meeting rooms for hire by the hour, car parking for you and your clients, on site cafés and amenities. Each office has a private WC and a kitchenette.

Reef House has recently been refurbished and can provide a great work environment within contemporary office accommodation.