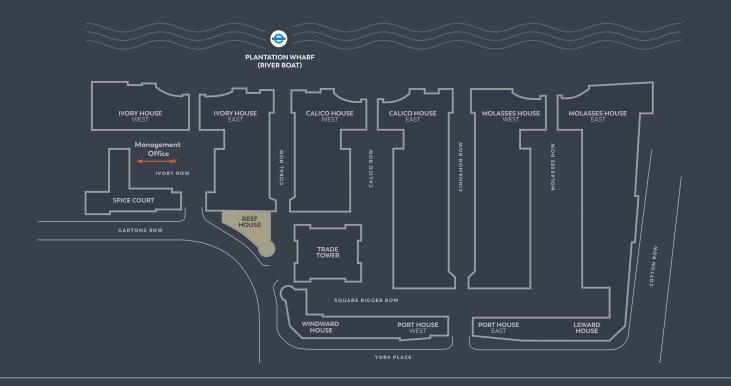

## PLANTATION WHARF

BATTERSEA, SW11 3UE

#### LOCATION

Plantation Wharf is located on the south bank of the River Thames between Battersea and Wandsworth bridges.

As well as its tranquil setting there are many local amenities close by.

Clapham Junction (12 minute walk) and Wandsworth Town (14 minute walk) from Plantation Wharf, provide fast journey times to London and the surrounding areas.