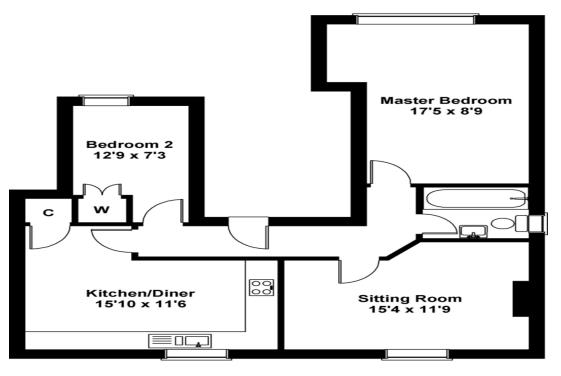

# Flat 4, Farndale, Horsefair, Boroughbridge, YO51 9FD

Approximate Gross Internal Area 728 sq ft

#### SKETCH PLAN FOR ILLUSTRATIVE PURPOSES ONLY

All measurements walls, doors, windows, fittings and appliances, their sizes and locations, are approximate only. They cannot be regarded as being a representation by the seller, nor their agent.

Produced by Potterplans Ltd. 2016