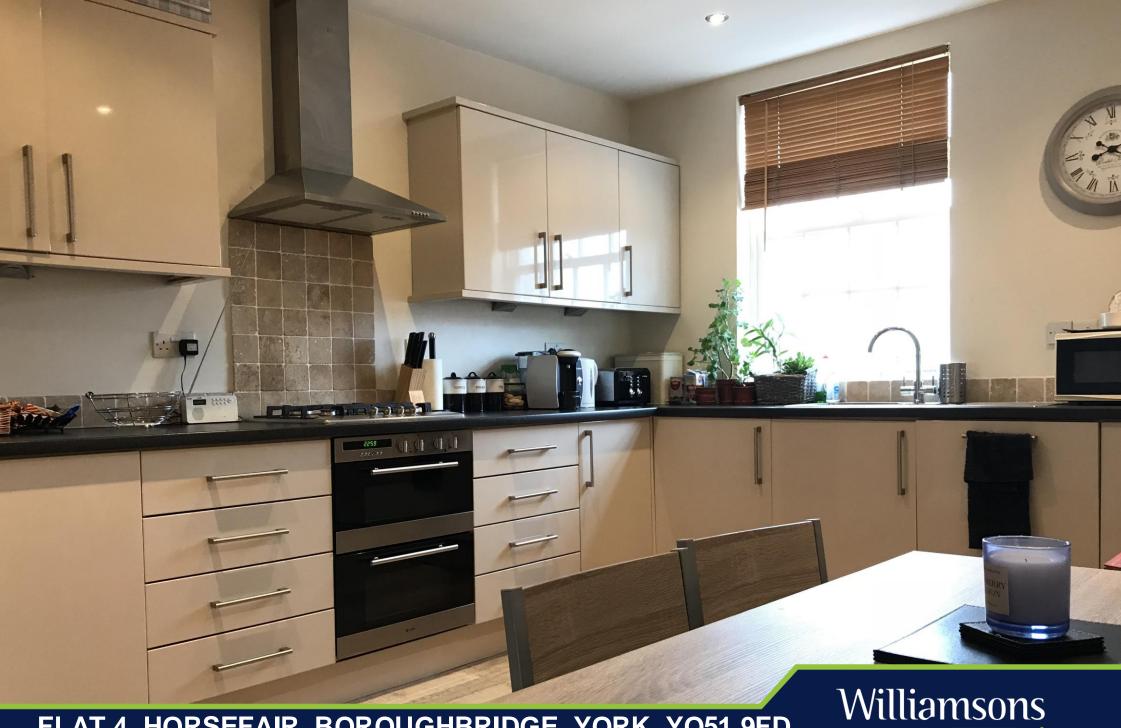

From a timber entrance door opens to a communal reception hall with stairs rising to the first floor landing. A private entrance door opens to an L-shaped inner hallway with doors leading off.

A well equipped fitted kitchen/diner with a range of modern cupboards and drawer wall and floor units, work surfaces with inset 4 ring gas hob, stainless steel chimney style extractor and oven, integrated refrigerator and freezer. Inset 1 ½ bowl sink unit with side drainer, integral washing machine. Useful walk in cupboard with wall mounted boiler to one side.