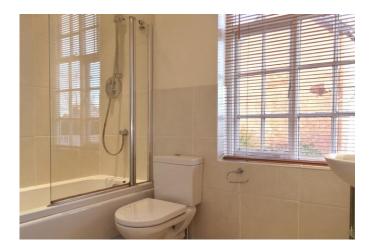

White three piece bathroom suite with a plumbed shower over the bath, low level WC, wall mounted wash hand basin and chrome towel radiator.

Outside there is allocated parking for one vehicle accessed to the rear, with on street parking to the side.