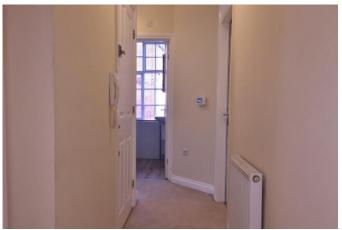

From a timber entrance door opens to a communal reception hall with stairs rising to the first floor landing. A private entrance door opens to an L-shaped inner hallway with doors leading off.

A well equipped fitted kitchen/diner with a range of modern cupboards and drawer wall and floor units, work surfaces with inset 4 ring gas hob, stainless steel chimney style extractor and oven, integrated refrigerator and freezer. Inset 1 ½ bowl sink unit with side drainer, integral washing machine. Useful walk in cupboard with wall mounted boiler to one side.