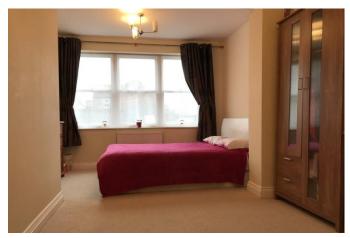

A delightful sitting room with feature wall mounted electric fire and window overlooking Horsefair. The master bedroom is an impressive 17ft in length whilst the second bedroom boasted built in wardrobes.