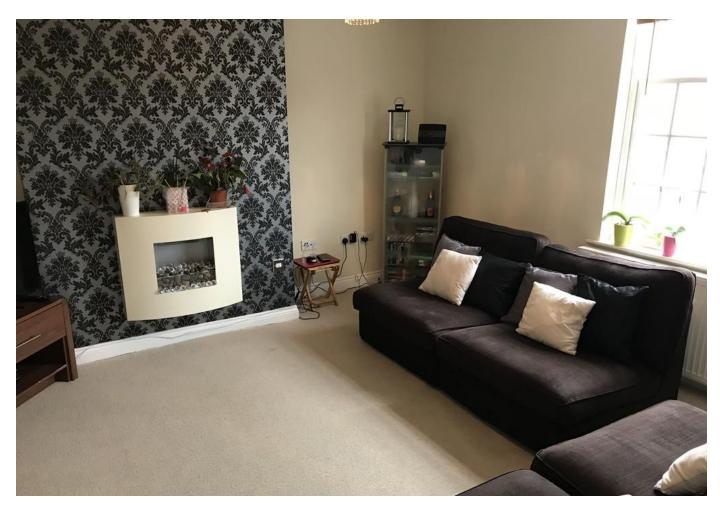

A delightful sitting room with feature wall mounted electric fire and window overlooking Horsefair. The master bedroom is an impressive 17ft in length whilst the second bedroom boasted built in wardrobes.