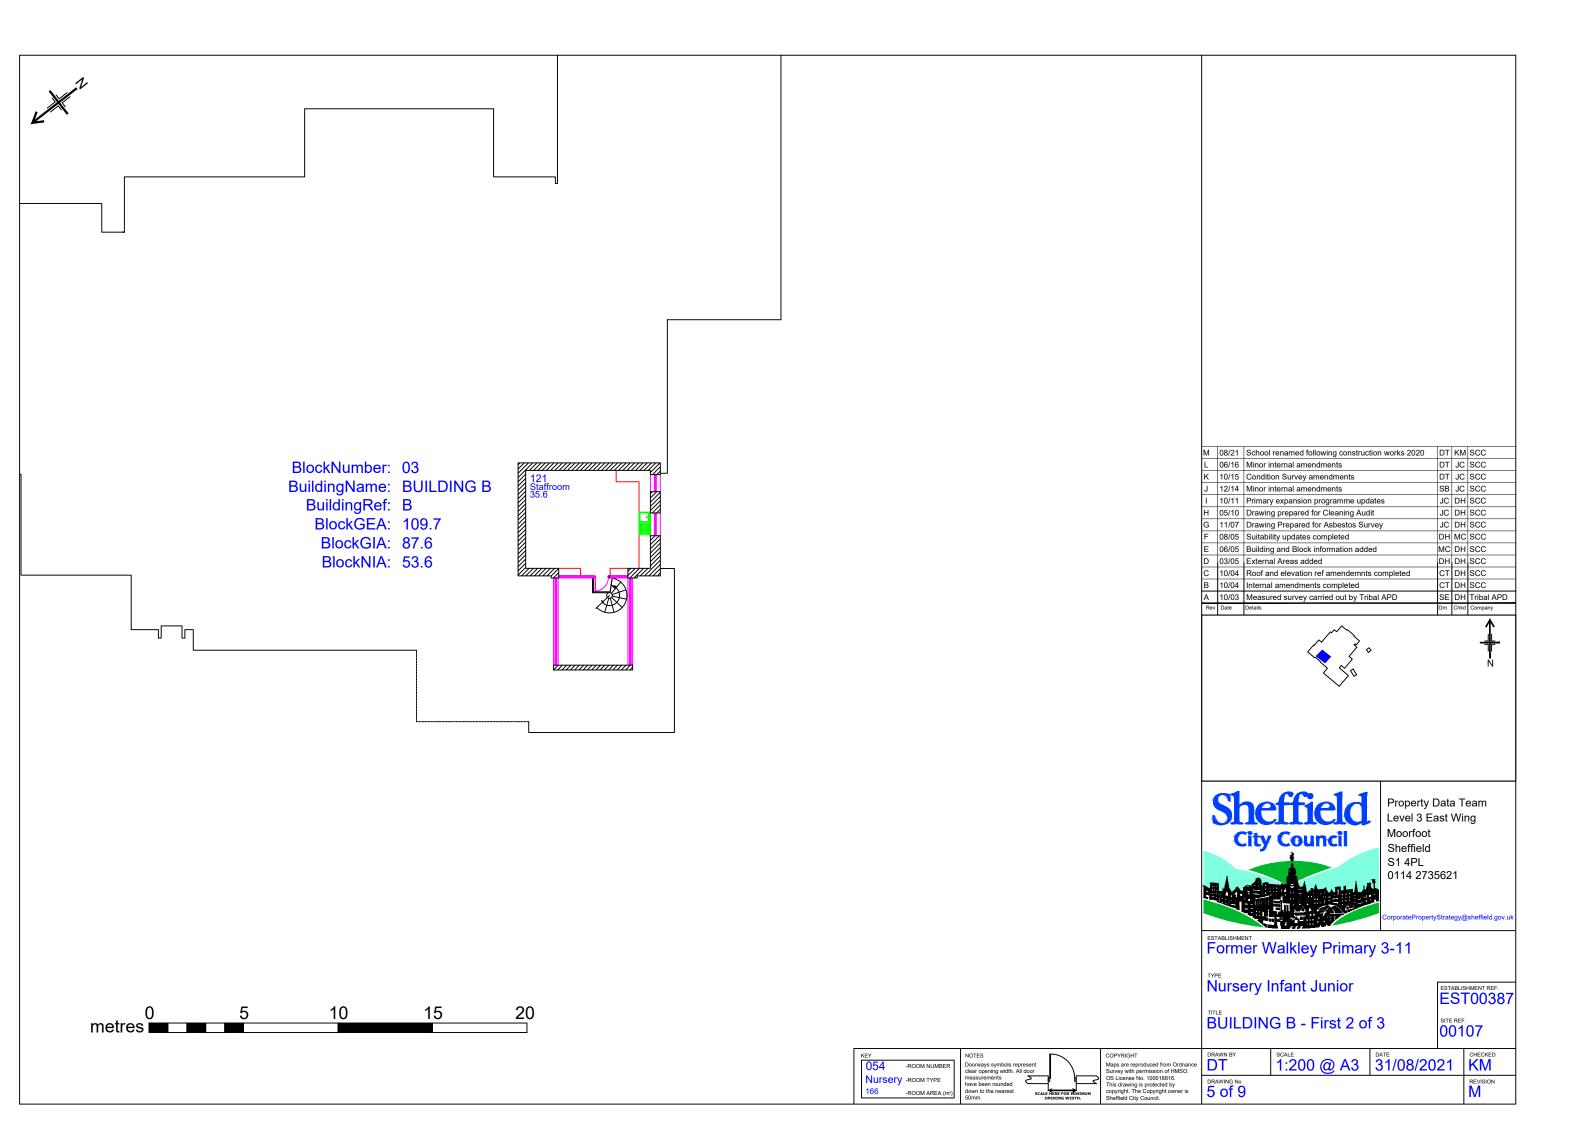

Property Data Team Level 3 East Wing Moorfoot Sheffield S1 4PL 0114 2735621

Former Walkley Primary 3-11

Nursery Infant Junior

ESTABLISHMENT REF.

BUILDING B - First 1 of 3

SITE REF. 00107

DRAWN BY 1:200 @ A3 | DATE | CHECKED | KM