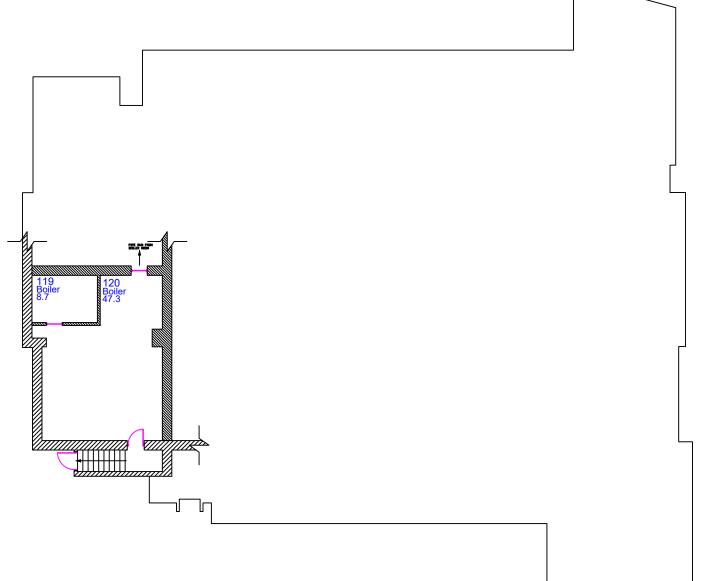

**Sheffield City Council** 

Property Data Team Level 3 East Wing Moorfoot Sheffield S1 4PL 0114 2735621

Former Walkley Primary 3-11

Nursery Infant Junior

BUILDING B - Basement

ESTABLISHMENT REF. SITE REF. 00107

metres \_\_\_\_\_

BlockNumber: 02

BuildingRef: B

BuildingName: BUILDING B

BlockGEA: 1083.1

BlockGIA: 964.9

BlockNIA: 679.7

-ROOM NUMBER Nursery -ROOM TYPE