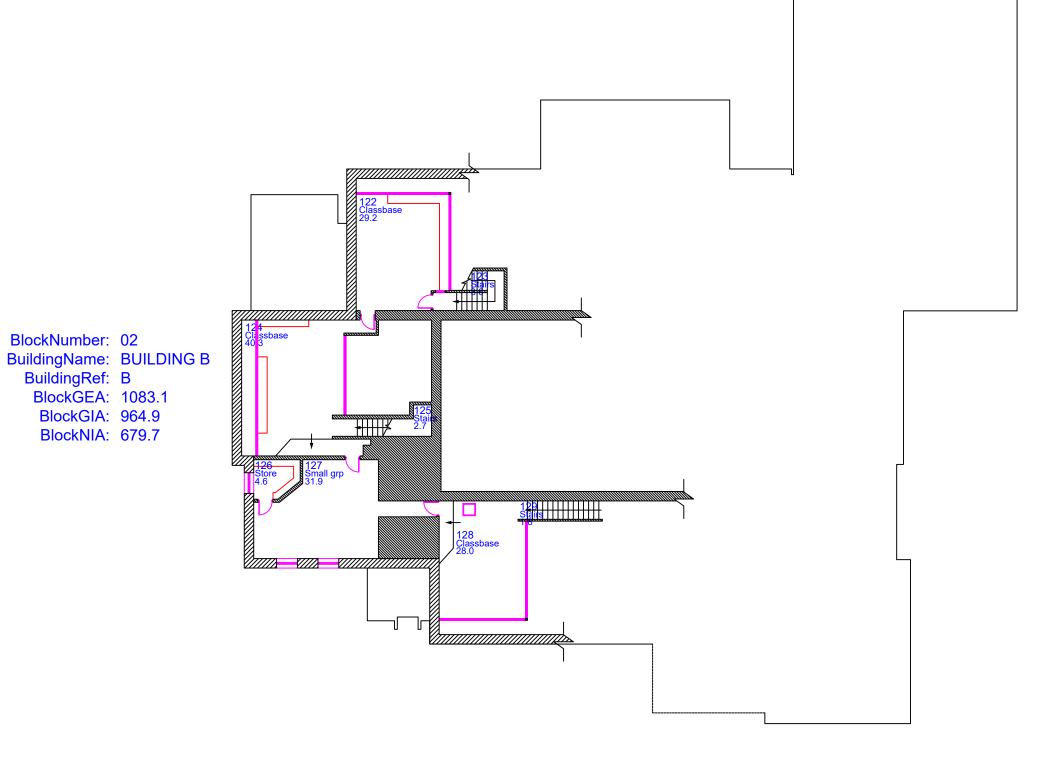

**Sheffield City Council** 

Property Data Team Level 3 East Wing Moorfoot Sheffield S1 4PL 0114 2735621

Former Walkley Primary 3-11

Nursery Infant Junior

BUILDING B - Basement

ESTABLISHMENT REF. SITE REF. 00107

metres \_\_\_\_\_

BlockNumber: 02

BuildingRef: B

BuildingName: BUILDING B

BlockGEA: 1083.1

BlockGIA: 964.9

BlockNIA: 679.7

-ROOM NUMBER Nursery -ROOM TYPE