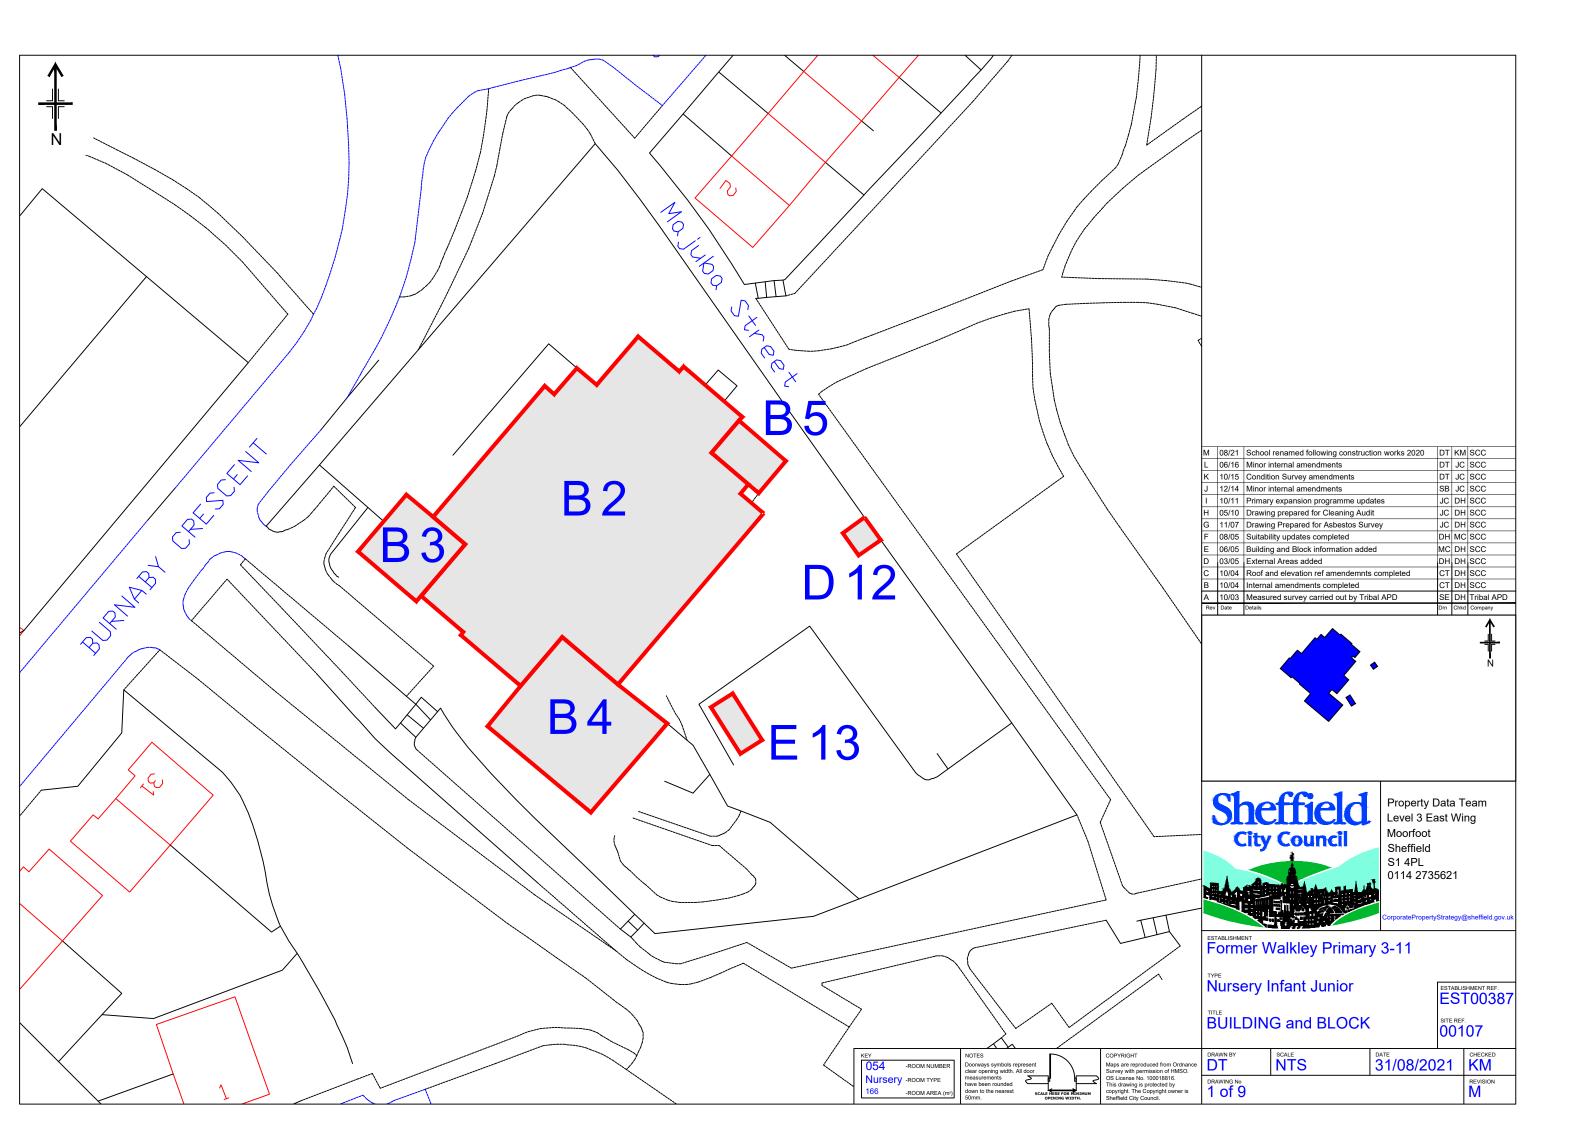

Estab Name: Former Walkley Primary 3-11

Estab Type: Nursery Infant Junior

Estab Ref: EST00387 Site Ref: 00107

M 08/21 School renamed following construction works 2020 DT KM SCC DT JC SCC 06/16 Minor internal amendments DT JC SCC K 10/15 Condition Survey amendments J 12/14 Minor internal amendments SB JC SCC 10/11 Primary expansion programme updates JC DH SCC H 05/10 Drawing prepared for Cleaning Audit JC DH SCC G 11/07 Drawing Prepared for Asbestos Survey JC DH SCC 08/05 Suitability updates completed DH MC SCC E 06/05 Building and Block information added MC DH SCC DH DH SCC
CT DH SCC
CT DH SCC
SE DH Tribal APD 03/05 External Areas added 10/04 Roof and elevation ref amendemnts completed B 10/04 Internal amendments completed A 10/03 Measured survey carried out by Tribal APD

metres \_\_\_\_\_

BlockNumber: 02

BuildingRef: B

BuildingName: BUILDING B

BlockGEA: 1083.1

BlockGIA: 964.9

BlockNIA: 679.7

-ROOM NUMBER Nursery -ROOM TYPE