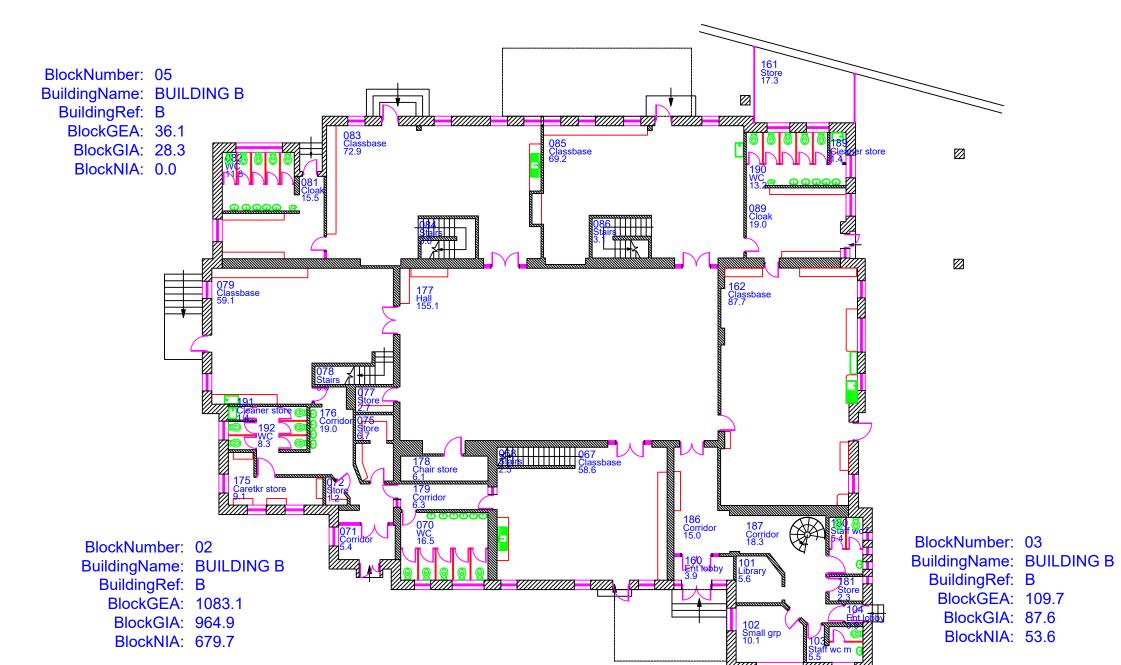

metres \_\_\_\_\_

BlockNumber: 02

BuildingRef: B

BuildingName: BUILDING B

BlockGEA: 1083.1

BlockGIA: 964.9

BlockNIA: 679.7

-ROOM NUMBER Nursery -ROOM TYPE

Property Data Team Level 3 East Wing Moorfoot Sheffield S1 4PL 0114 2735621

Former Walkley Primary 3-11

Nursery Infant Junior

BUILDING B - Ground

ESTABLISHMENT REF. SITE REF. 00107

| KEY     |                 | NOTES             |
|---------|-----------------|-------------------|
| 054     | -ROOM NUMBER    | Doorwa<br>clear o |
| Nursery | -ROOM TYPE      | measu<br>have b   |
| 166     | -ROOM AREA (m²) | down t            |