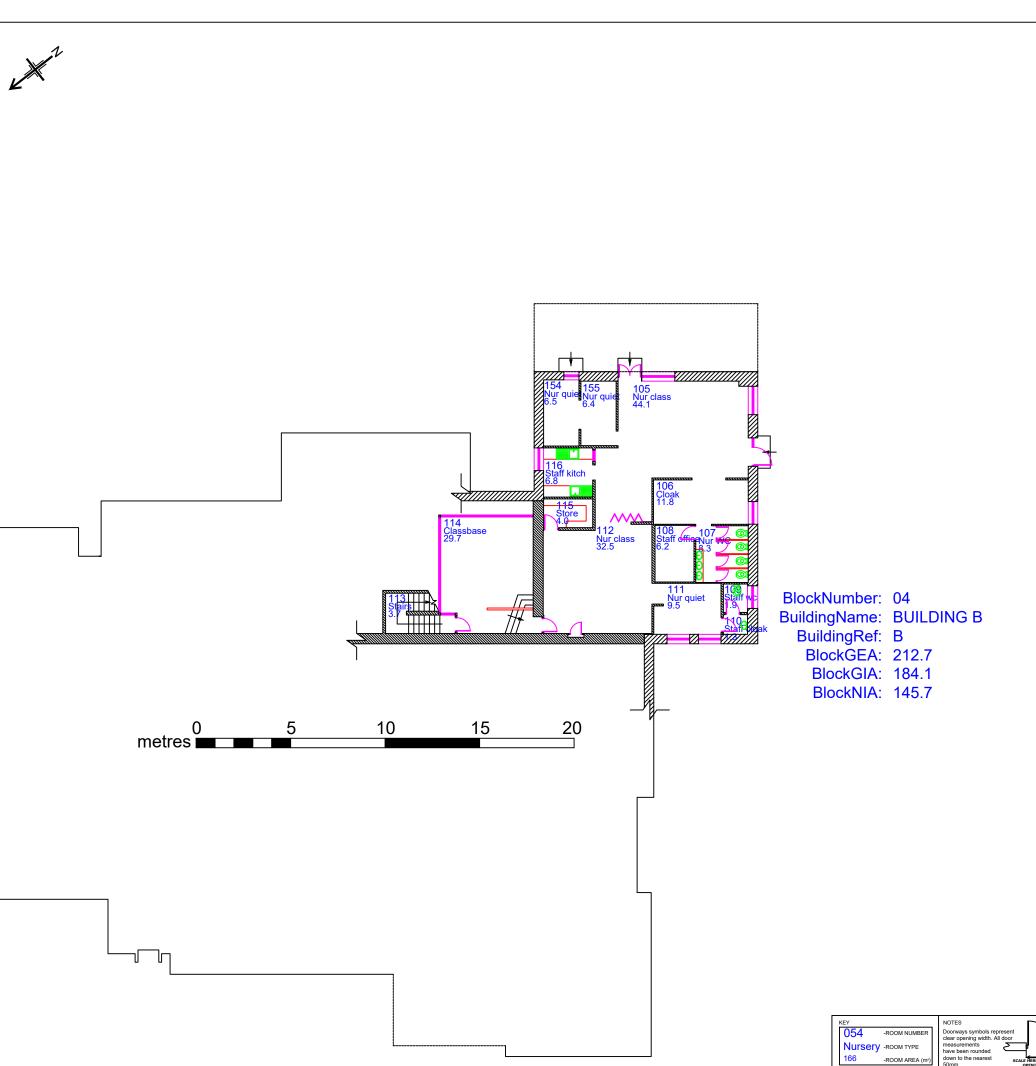

Property Data Team Level 3 East Wing Moorfoot Sheffield S1 4PL 0114 2735621

Former Walkley Primary 3-11

Nursery Infant Junior

BUILDING B - First 3 of 3

ESTABLISHMENT REF. SITE REF. 00107

| Υ                  | NOTES                                                    |
|--------------------|----------------------------------------------------------|
| -ROOM NUMBER       | Doorways symbols represent clear opening width. All door |
| Nursery -ROOM TYPE | measurements<br>have been rounded                        |
| 66 -ROOM AREA (m²) | down to the nearest SCALE HERE FOR MINIMUM               |