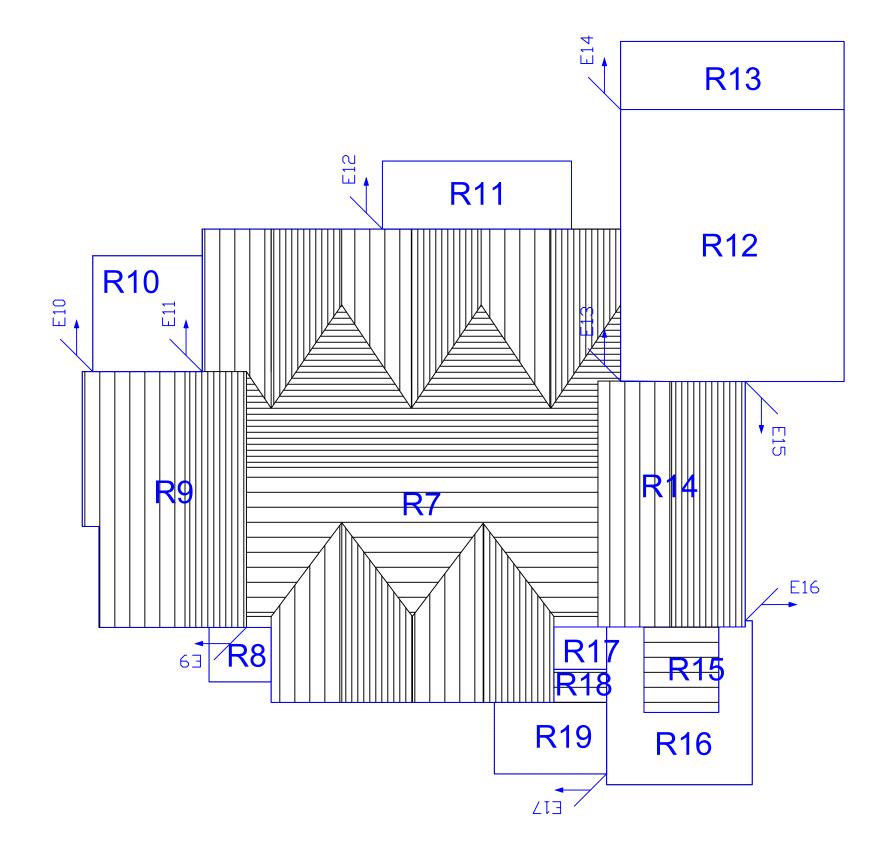

7 of 9

BlockNumber: 12

BuildingName: BUILDING D
BuildingRef: D
BlockGEA: 7.3
BlockGIA: 4.9 BlockNIA: 4.9

| 1   | 08/21 | School renamed following construction works 2020 | DT | KM   | SCC        |
|-----|-------|--------------------------------------------------|----|------|------------|
|     | 06/16 | Minor internal amendments                        | DT | JC   | SCC        |
|     | 10/15 | Condition Survey amendments                      | DT | JC   | SCC        |
|     | 12/14 | Minor internal amendments                        | SB | JC   | SCC        |
|     | 10/11 | Primary expansion programme updates              | JC | DH   | SCC        |
|     | 05/10 | Drawing prepared for Cleaning Audit              | JC | DH   | SCC        |
| ;   | 11/07 | Drawing Prepared for Asbestos Survey             | JC | DH   | SCC        |
|     | 08/05 | Suitability updates completed                    | DH | МС   | SCC        |
|     | 06/05 | Building and Block information added             | МС | DH   | scc        |
| ,   | 03/05 | External Areas added                             | DH | DH   | SCC        |
| :   | 10/04 | Roof and elevation ref amendemnts completed      | СТ | DH   | SCC        |
|     | 10/04 | Internal amendments completed                    | СТ | DH   | SCC        |
|     | 10/03 | Measured survey carried out by Tribal APD        | SE | DH   | Tribal APD |
| Rev | Date  | Details                                          | Dm | Chkd | Company    |
|     |       |                                                  |    |      |            |

Property Data Team Level 3 East Wing Moorfoot Sheffield S1 4PL 0114 2735621

Former Walkley Primary 3-11

Nursery Infant Junior

ESTABLISHMENT REF. SITE REF. 00107

BUILDING D

1:200 @ A3 | DATE | CHECKED | KM DRAWN BY