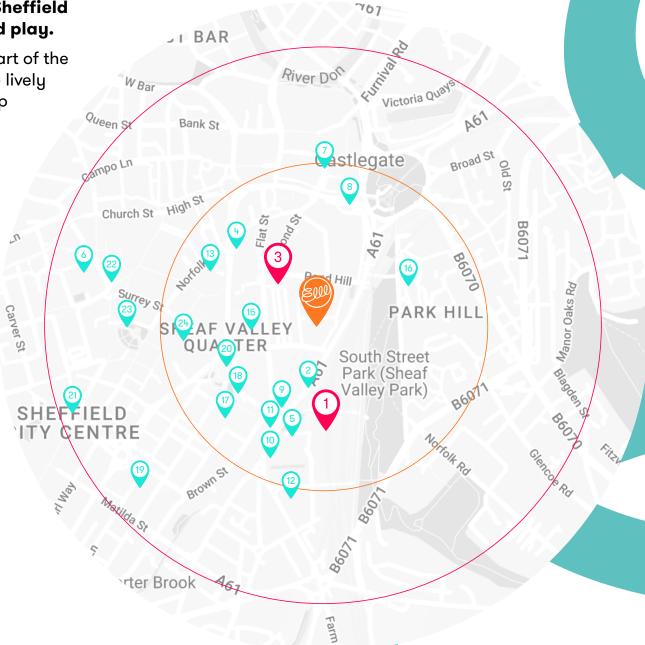

The engine room to the UKs greenest city, Sheffield city centre is a destination to live, work and play.

Electric Works boasts prime position at the heart of the digital campus business district, bordering the lively cultural industries quarter, and a mere hop skip and a jump (or a pedestrian crossing) away from the train station, connecting you with wherever your vision takes you.

- 1 Train Station (300 Yds)
- 2 Sheffield Tap
- 3 Bus Station (150 Yds)
- Britannia Arundel Gate Car Park
- 5 QPark Sheffield Station
- 6 Leopold Hotel
- 7 Ibis Hotel
- 8 Ponds Forge Gym & International Sports Centre.
- ( 9 ) Showroom Cinema
- 10 Yorkshire Art Space
- 11 Site Gallery & Kollective
- (12) Leadmill
- (13) Crucible Theatre

- Sheffield Hallam University
- 16 South Street Kitchen
- 17 Tamper Café
- 18 Wellies Sandwich Shop
- (19) Street Food Chef
- 20 Howst Café
- 21 The Moor Shopping District and Market
- Orchard Square Foodhall
- (23) Peace Gardens
- (24) Winter Garden