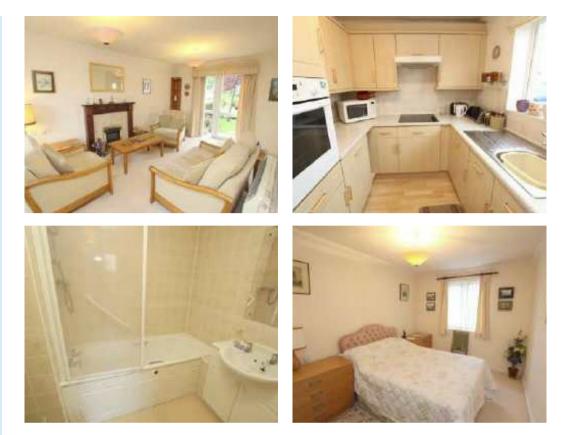

## Portishead - £179,950

1 bed apartment - retirement 16 St Peters Lodge, BS20 6PJ

Made with Metropix ©2019

A well presented ground floor retirement apartment available in Portishead with it's own private access through the living room. The apartment has an open plan lounge/diner with door opening onto a fitted kitchen, the kitchen has an integrated hob, oven, fridge and freezer. There is one double bedroom with built in mirrored wardrobes, a 3 piece bathroom suite with shower over bath and a very good size storage cupboard located off the spacious hallway. The apartment has direct access onto the communal gardens through the living room via double doors and there is communal parking right outside. This retirement home also has a large lounge and kitchen area for all guests to enjoy and socialise, is close to shops, restaurants and is sold with no onward chain.