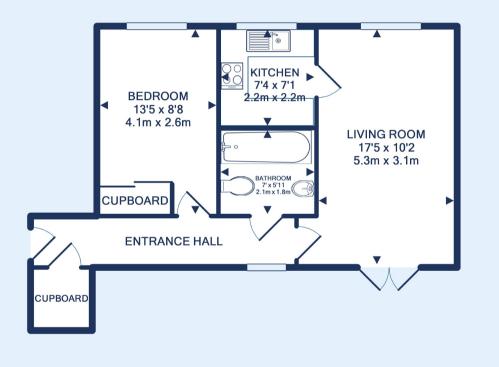

## Portishead - £179,950

1 bed apartment - retirement 16 St Peters Lodge, BS20 6PJ

Made with Metropix ©2019

A well presented ground floor retirement apartment available in Portishead with it's own private access through the living room. The apartment has an open plan lounge/diner with door opening onto a fitted kitchen, the kitchen has an integrated hob, oven, fridge and freezer. There is one double bedroom with built in mirrored wardrobes, a 3 piece bathroom suite with shower over bath and a very good size storage cupboard located off the spacious hallway. The apartment has direct access onto the communal gardens through the living room via double doors and there is communal parking right outside. This retirement home also has a large lounge and kitchen area for all guests to enjoy and socialise, is close to shops, restaurants and is sold with no onward chain.